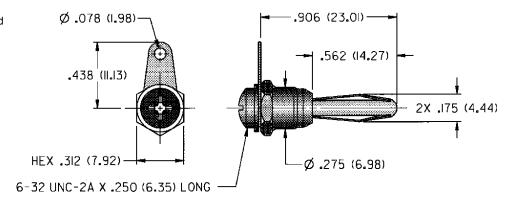

## **Uninsulated Panel Mount Screw Type Beryllium Copper Spring**

INCHES (MILLIMETERS)
CUSTOMER DRAWINGS AVAILABLE UPON REQUEST

**SPECIFICATIONS** 

Plug Body: Brass per QQ-B-626D

Plug Spring: Beryllium copper per QQ-C-533

Finish: Nickel

Panel Thickness: Up to .156 (4.00)

Hardware: Nickel plated nut, stamped tin plated

solder terminal (unassembled)

**RATINGS** 

Current: 15 amps

Contact Resistance: 0.010 ohms maximum

108-0753-102

For Standard Banana Jack: .166 (4.23) Diameter FEATURES:

- · Rugged screw type
- Stamped tin plated solder terminal with hole for up to 14 gauge wire