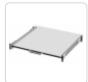

## **Enclosure Shelves IPCPS Series**

- Pull-out printer shelf with 3 levels for printer, paper feed and paper collection, finished in black.
- Pull-out server shelf with handle for convenience, finished in white.
- Slides included.

| d | Hardware<br>Included |
|---|----------------------|

|          | For Use with          | Usabl      | Usable Shelf |  |
|----------|-----------------------|------------|--------------|--|
|          | Enclosure             | Dimensions |              |  |
| Part No. | Nominal Width x Depth | Width      | Depth        |  |
| IPCSS76  | 700mm x 600mm         | 548        | 406          |  |
| IPCSS78  | 700mm x 800mm         | 548        | 607          |  |
| IPCSS86  | 800mm x 600mm         | 639        | 406          |  |