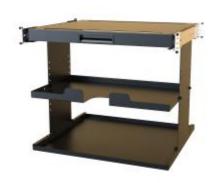

## **Enclosure Shelves IPCPS Series**

- Pull-out printer shelf with 3 levels for printer, paper feed and paper collection, finished in black.
- Pull-out server shelf with handle for convenience, finished in white.
- Slides included.

## **Printer Shelf**

|        | For Use with             | Usable | Shelf Di | mensions |
|--------|--------------------------|--------|----------|----------|
| Part   | <b>Enclosure Nominal</b> |        |          |          |
| No.    | Width                    | Н      | W        | D        |
| IPCPS7 | 700mm                    | 311    | 548      | 483      |
| IPCPS8 | 800mm                    | 311    | 637      | 483      |