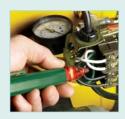

## **Applications:**

Line out testing

Control panel troubleshoot

Locate power cord breaks

Push button feature to turn ON or OFF the audible beeper.

40130 .....AC Voltage Detector