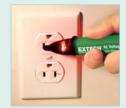

## **AC Voltage Detector**

**Non-contact detection of AC Voltage up to 600VAC** With tip that fits into outlets or against wire insulation

**Features:** 

- Non-Contact Detection of AC Voltage from 100VAC to 600VAC
- For use on 50/60Hz circuits
- Flashing red LED light and push button ON/OFF Audible beeper indicator
- · Locate breaks in power cables
- Dims: 6 x 0.75 x 1" (152 x19 x 25mm) Wt: 2 oz (57g)
- Complete with convenient size with pocket clip, and two AAA batteries

## **Applications:**

Line out testing

Control panel troubleshoot

Locate power cord breaks

Push button feature to turn ON or OFF the audible beeper.

40130 .....AC Voltage Detector