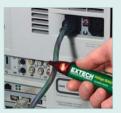

## **Applications:**

Line out testing

Control panel troubleshoot

Locate power cord breaks

Push button feature to turn ON or OFF the audible beeper.

40130 .....AC Voltage Detector