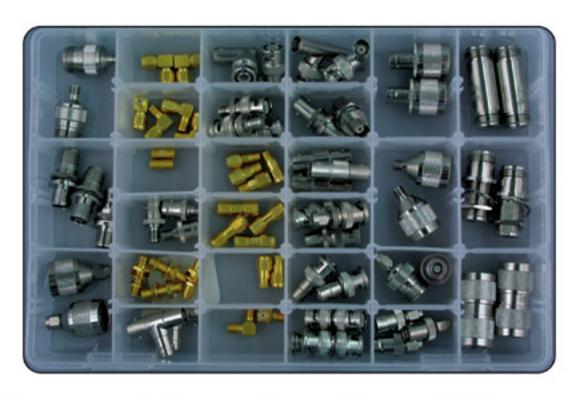

## RF ADAPTER KIT

## **Connectivity Solutions**

(P/N 142-0000-005)

| P/N          | Description                      | Qty. | P/N       | Description            | Qty. |
|--------------|----------------------------------|------|-----------|------------------------|------|
| 142-0901-401 | SMA Jack to Bkhd. Jack, Gold Pl. | 4    | CP-AD515  | BNC Plug to RCA Jack   | 3    |
| 142-0901-801 | SMA Jack to Jack, Gold Pl.       | 2    | CP-AD555  | BNC Jack to Jack       | 3    |
| 142-0901-811 | SMA Plug to Plug, Gold Pl        | 4    | CP-AD556M | BNC Jack to Bkhd. Jack | 2    |
| 142-0901-821 | SMA Plug to Jack, Gold Pl.       | 4    | CP-AD582  | SMA Plug to BNC Plug   | 3    |
| 142-0901-921 | RA SMA Jack to Jack, Gold Pl.    | 2    | CP-AD583  | SMA Jack to BNC Plug   | 3    |
| 142-0901-931 | RA SMA Plug to Plug, Gold Pl.    | 2    | CP-AD800  | N Plug to Plug         | 2    |
| 142-0901-941 | RA SMA Plug to Jack, Gold Pl.    | 4    | CP-AD356  | TNC Jack to Bkhd. Jack | 3    |
| 142-0901-861 | SMA Dummy Load Plug, Gold Pl.    | 2    | CP-AD809  | N Plug to BNC Jack     | 2    |
| CP-AD503     | BNC RA BNC Plug to Jack          | 2    | CP-AD810  | N Plug to SMA Jack     | 2    |
| CP-AD505     | BNC Jack to Plug to Jack (T)     | 2    | CP-AD817  | N Plug to SMA Plug     | 2    |
| CP-AD506     | BNC Jack to Jack to Jack (T)     | 2    | CP-AD818  | N Jack to SMA Plug     | 2    |
| CP-AD507     | SMA Jack to BNC Jack             | 3    | CP-AD819  | N Jack to SMA Jack     | 2    |
| CP-AD508     | SMA Plug to BNC Jack             | 3    | CP-AD850  | N Jack to Jack         | 2    |
| CP-AD511     | BNC Plug to Plug                 | 3    | CP-AD851  | N Jack to Bkhd. Jack   | 2    |
|              |                                  |      |           |                        |      |

Total: 72 adaptors