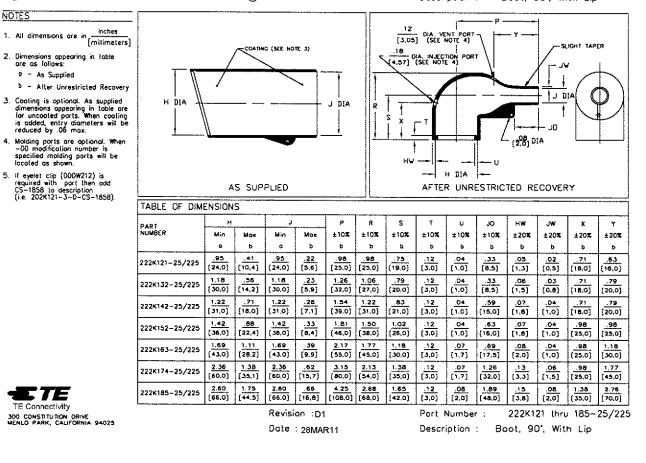

## Molded Parts Specification Control Drawing

Part Number : 222K121 thru 185-25/225 Description : Boot, 90°, With Lip

## Molded Parts Specification Control Drawing

Port Number : 222K121 thru 185-25/225 Description : Boot, 90', With Lip

| COMPATABILITY CHART |                            |         |                   |               |                     |  |  |
|---------------------|----------------------------|---------|-------------------|---------------|---------------------|--|--|
| MATERIAL DASH NO.   | MATERIAL DESCRIPTION       | RT SPEC | COATING SLASH NO. | COATING 5 NO. | COATING DESCRIPTION |  |  |
| -25                 | Elastomer, Fluid Resistant | RT-1325 | /225              | S-1206        | Adhesive            |  |  |
|                     |                            |         |                   |               |                     |  |  |
|                     |                            |         |                   |               |                     |  |  |
|                     |                            |         |                   |               |                     |  |  |

| ORDERING INFORMATION                                                                  |                |    |                        |
|---------------------------------------------------------------------------------------|----------------|----|------------------------|
| Bose port number                                                                      | <u>222K1XX</u> | 25 | <u>-xx</u> <u>/225</u> |
| Material dash number<br>(See Compatability Chart)                                     |                |    |                        |
| Modification number<br>(If necessary, see front of sod binder<br>for a complete list) |                |    |                        |
| Adhesive slosh number<br>(If necessory, see Compatability Chort)                      |                |    |                        |

THIS DRAWING IS SUBJECT TO CHANGE WITHOUT NOTICE: CONSULT YOUR NEAREST FIELD REPRESENTATIVE FOR CURRENT REVISION

Revision : D1 Dote : 28MAR11

and the second

Part Number : 222K121 thru 185-25/225 Description : Boot, 90°, With Lip