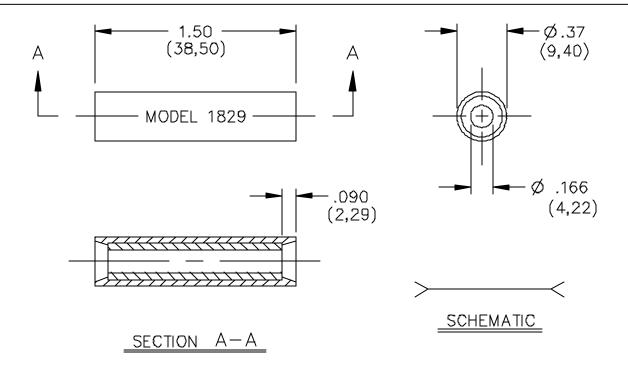

### Model 1829 Single Banana Plug Splice

### ORDERING INFORMATION: Model 1829-\*

\* = Color, Standard Colors: -0 Black, -2 Red

Sold in packages of ten.

All dimensions are in inches. Tolerances (except noted):  $.xx = \pm .02$ " (,51 mm),  $.xxx = \pm .005$ " (,127 mm). All specifications are to the latest revisions. Specifications are subject to change without notice. Registered trademarks are the property of their respective companies. Made in USA