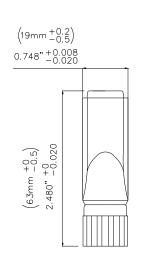

All dimensions are in inches. Tolerances (except noted):  $.xx = \pm .02$ " (,51 mm),  $.xxx = \pm .005$ " (,127 mm). All specifications are to the latest revisions. Specifications are subject to change without notice. Registered trademarks are the property of their respective companies.