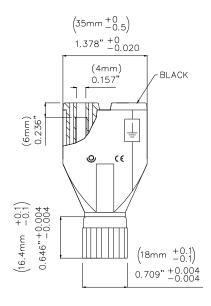

All dimensions are in inches. Tolerances (except noted):  $.xx = \pm .02$ " (,51 mm),  $.xxx = \pm .005$ " (,127 mm). All specifications are to the latest revisions. Specifications are subject to change without notice. Registered trademarks are the property of their respective companies.