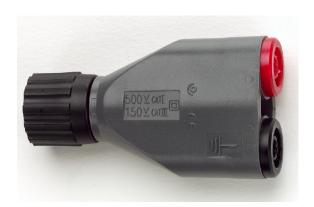

# Model 72937 IEC Insulated BNC (M) to two 4 mm banana jacks

#### **Features**

- IEC Insulated BNC (M) to two 4mm banana iacks.
- Adapter converts test instrument safety banana leads to BNC configuration for added shielding and safety.
- Rating: 500V Cat I, 150V Cat II

Connector body: Nickel plated BrassCenter Contact: Gold Plated Brass

Dielectric: White PTFEInsulation: Polyamide

Banana Jack: Nickel plated Brass

### **Specifications**

| Max Current | ЗА                        |
|-------------|---------------------------|
| Max Voltage | 500V CAT I,<br>150V CATII |