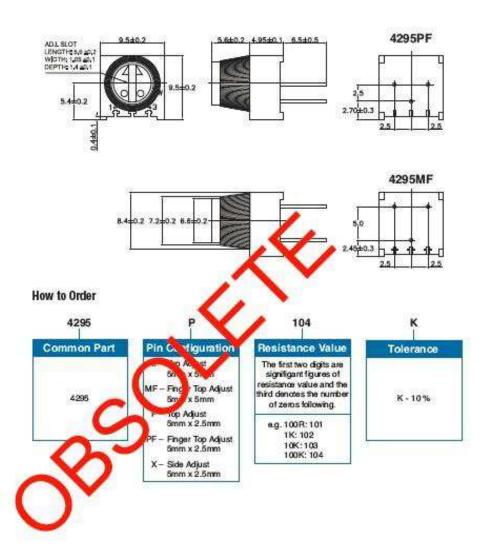

| 250 Hrs at 125°C 5 Cycles -55°C to +125°C 4000 Bumps; 40G 10 - 500Hz; 30 G 200 Cycles, Min. ΔR < 3% after 1000 Hrs. at 0.5 waits Sealed for board washing (85°C Florinert) 55/125/56 |

## Dimensions - 4295P





# Type 4295 Series

#### Dimensions - 4295MF/PF



# **Mouser Electronics**

**Authorized Distributor** 

Click to View Pricing, Inventory, Delivery & Lifecycle Information:

<u>TE Connectivity</u>: 404806411010