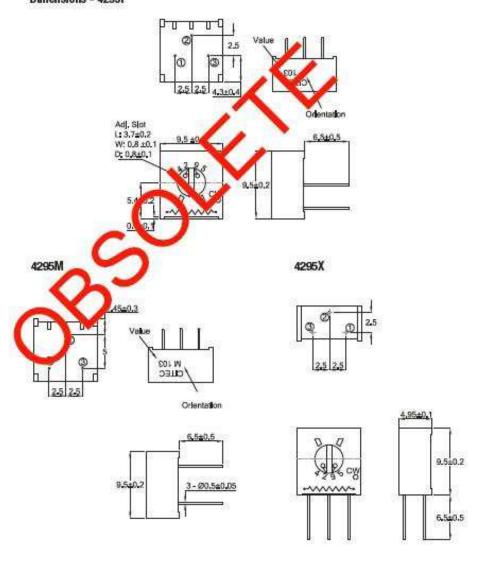

| 250 Hrs at 125°C 5 Cycles -55°C to +125°C 4000 Bumps; 40G 10 - 500Hz; 30 G 200 Cycles, Min. ΔR < 3% after 1000 Hrs. at 0.5 waits Sealed for board washing (85°C Florinert) 55/125/56 |

## Dimensions - 4295P





# Type 4295 Series

#### Dimensions - 4295MF/PF



# **Mouser Electronics**

**Authorized Distributor** 

Click to View Pricing, Inventory, Delivery & Lifecycle Information:

<u>TE Connectivity</u>: 404806411010