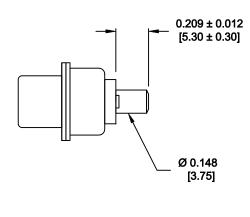

## NOTE: POWER CONTACTS COME PRE-LOADED INTO INSULATORS

RECOMMENDED PCB LAYOUT TOLERANCE ± 0.002 [0.05]

DWG NO.

**POWER CONTACTS** 

| Ø | THESE DRAWINGS AND SPECIFICATIONS ARE THE PROPERTY OF NOrComp AND SHALL NOT BE REPRODUCED, COPIED OR USED AS THE BASIS FOR THE MANUFACTURE OF SALE OF APPARATUS WITHOUT WRITTEN PERMISSION. |
|---|---------------------------------------------------------------------------------------------------------------------------------------------------------------------------------------------|
|   |                                                                                                                                                                                             |