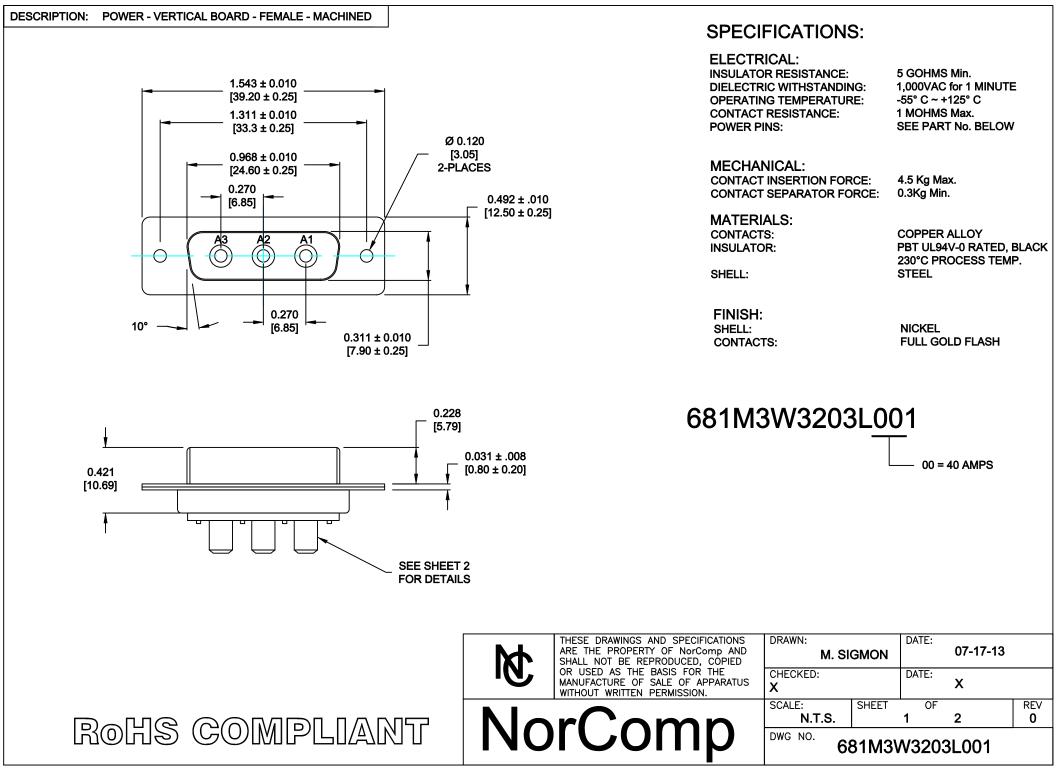

## NOTE: POWER CONTACTS COME PRE-LOADED INTO INSULATORS



RECOMMENDED PCB LAYOUT TOLERANCE ± 0.002 [0.05]



DWG NO.

**POWER CONTACTS** 



| Ø | THESE DRAWINGS AND SPECIFICATIONS ARE THE PROPERTY OF NOrComp AND SHALL NOT BE REPRODUCED, COPIED OR USED AS THE BASIS FOR THE MANUFACTURE OF SALE OF APPARATUS WITHOUT WRITTEN PERMISSION. |
|---|---------------------------------------------------------------------------------------------------------------------------------------------------------------------------------------------|
|   |                                                                                                                                                                                             |

## NorComp

|           | DRAWN:   |          | DATE: |   |     |