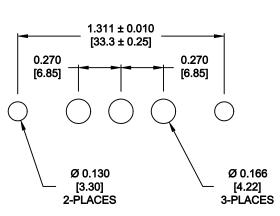

## NOTE: POWER CONTACTS COME PRE-LOADED INTO INSULATORS

RECOMMENDED PCB LAYOUT TOLERANCE ± 0.002 [0.05]

DWG NO.

**POWER CONTACTS** 

| Ø | THESE DRAWINGS AND SPECIFICATIONS ARE THE PROPERTY OF NOrComp AND SHALL NOT BE REPRODUCED, COPIED OR USED AS THE BASIS FOR THE MANUFACTURE OF SALE OF APPARATUS WITHOUT WRITTEN PERMISSION. |
|---|---------------------------------------------------------------------------------------------------------------------------------------------------------------------------------------------|
|   |                                                                                                                                                                                             |