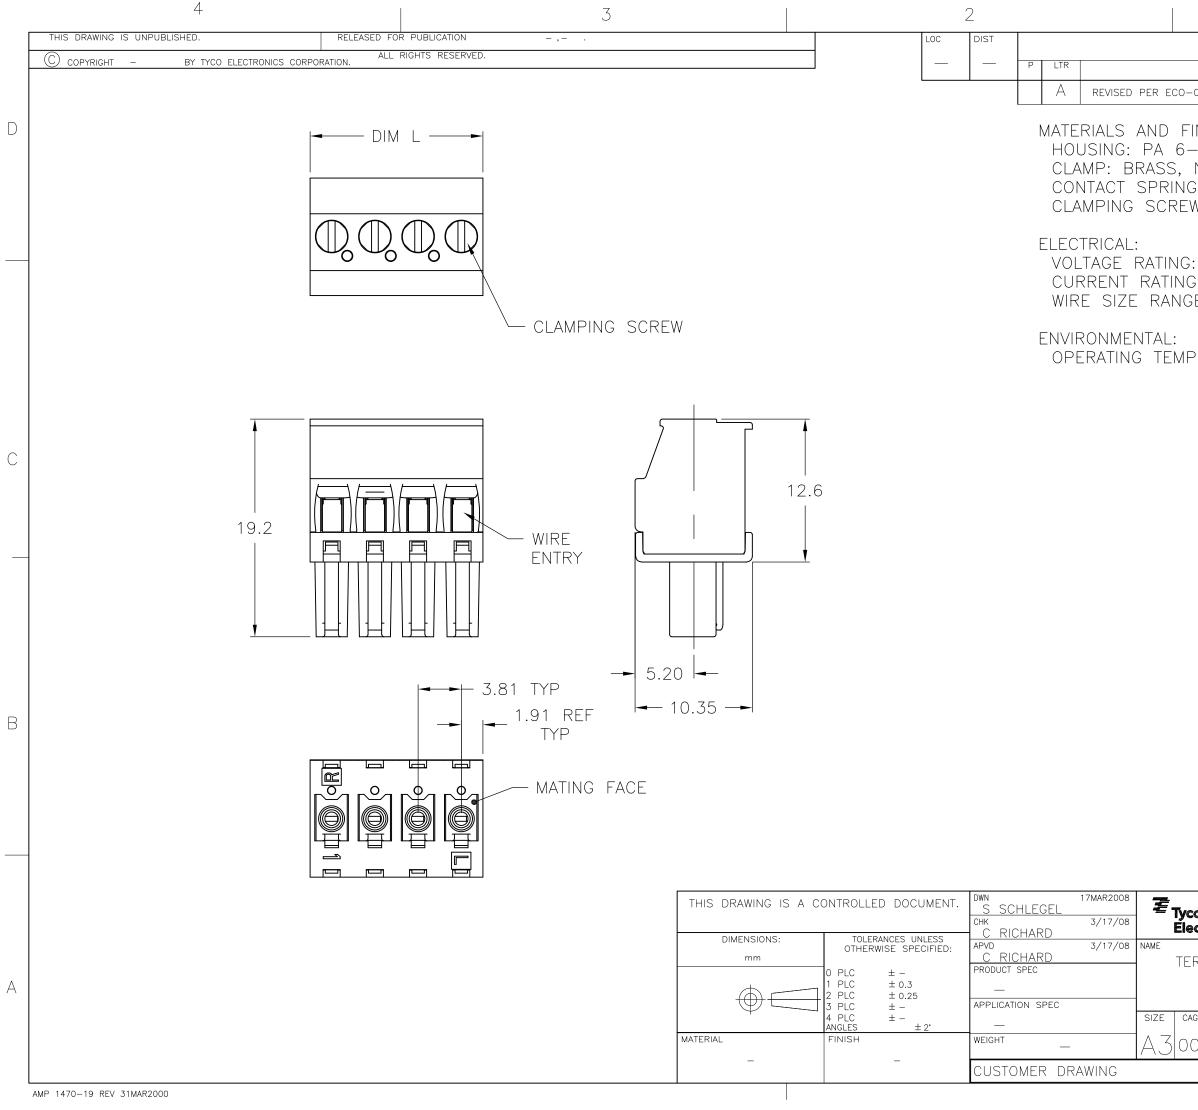

| REVISIONS                                                                                                                      |                                                                                                                                                                                          |                                                                                |                                                                                                                                                                                                                                                                                                                                                                                                                                                                                                                                                                                                                                                                                                                                                                                                                                                                                                                                                                                                                                                                                                                                                                                                                                                                                                                                                                                                                                                                                                                                                                                                                                                                                                                                                                                                                                                                                                                                                                                                                                                                                                                                                                                                                                                                                                                                                                              |                                                                                                                                                                                                                                                                                                                                                                                                                                                                                                                                                                                           | ٦ |
|--------------------------------------------------------------------------------------------------------------------------------|------------------------------------------------------------------------------------------------------------------------------------------------------------------------------------------|--------------------------------------------------------------------------------|------------------------------------------------------------------------------------------------------------------------------------------------------------------------------------------------------------------------------------------------------------------------------------------------------------------------------------------------------------------------------------------------------------------------------------------------------------------------------------------------------------------------------------------------------------------------------------------------------------------------------------------------------------------------------------------------------------------------------------------------------------------------------------------------------------------------------------------------------------------------------------------------------------------------------------------------------------------------------------------------------------------------------------------------------------------------------------------------------------------------------------------------------------------------------------------------------------------------------------------------------------------------------------------------------------------------------------------------------------------------------------------------------------------------------------------------------------------------------------------------------------------------------------------------------------------------------------------------------------------------------------------------------------------------------------------------------------------------------------------------------------------------------------------------------------------------------------------------------------------------------------------------------------------------------------------------------------------------------------------------------------------------------------------------------------------------------------------------------------------------------------------------------------------------------------------------------------------------------------------------------------------------------------------------------------------------------------------------------------------------------|-------------------------------------------------------------------------------------------------------------------------------------------------------------------------------------------------------------------------------------------------------------------------------------------------------------------------------------------------------------------------------------------------------------------------------------------------------------------------------------------------------------------------------------------------------------------------------------------|---|
| DESCRIPTION                                                                                                                    |                                                                                                                                                                                          |                                                                                | DATE                                                                                                                                                                                                                                                                                                                                                                                                                                                                                                                                                                                                                                                                                                                                                                                                                                                                                                                                                                                                                                                                                                                                                                                                                                                                                                                                                                                                                                                                                                                                                                                                                                                                                                                                                                                                                                                                                                                                                                                                                                                                                                                                                                                                                                                                                                                                                                         | DWN APVD                                                                                                                                                                                                                                                                                                                                                                                                                                                                                                                                                                                  | _ |
| -09-014471                                                                                                                     |                                                                                                                                                                                          | 18JUN09                                                                        | HMR CR                                                                                                                                                                                                                                                                                                                                                                                                                                                                                                                                                                                                                                                                                                                                                                                                                                                                                                                                                                                                                                                                                                                                                                                                                                                                                                                                                                                                                                                                                                                                                                                                                                                                                                                                                                                                                                                                                                                                                                                                                                                                                                                                                                                                                                                                                                                                                                       | -                                                                                                                                                                                                                                                                                                                                                                                                                                                                                                                                                                                         |   |
| 00 0177/1                                                                                                                      |                                                                                                                                                                                          |                                                                                | 10001009                                                                                                                                                                                                                                                                                                                                                                                                                                                                                                                                                                                                                                                                                                                                                                                                                                                                                                                                                                                                                                                                                                                                                                                                                                                                                                                                                                                                                                                                                                                                                                                                                                                                                                                                                                                                                                                                                                                                                                                                                                                                                                                                                                                                                                                                                                                                                                     |                                                                                                                                                                                                                                                                                                                                                                                                                                                                                                                                                                                           | - |
| INISH:<br>-6, UL94V–0, COLOR: GREEN.<br>NICKEL PLATED.<br>G: PHOSPHOR BRONZE, TIN PLATED.<br>W: M2, BRASS, NICKEL PLATED.      |                                                                                                                                                                                          |                                                                                |                                                                                                                                                                                                                                                                                                                                                                                                                                                                                                                                                                                                                                                                                                                                                                                                                                                                                                                                                                                                                                                                                                                                                                                                                                                                                                                                                                                                                                                                                                                                                                                                                                                                                                                                                                                                                                                                                                                                                                                                                                                                                                                                                                                                                                                                                                                                                                              |                                                                                                                                                                                                                                                                                                                                                                                                                                                                                                                                                                                           | D |
| : 300V<br>G: 11A<br>GE: 14-30                                                                                                  | AWG                                                                                                                                                                                      |                                                                                |                                                                                                                                                                                                                                                                                                                                                                                                                                                                                                                                                                                                                                                                                                                                                                                                                                                                                                                                                                                                                                                                                                                                                                                                                                                                                                                                                                                                                                                                                                                                                                                                                                                                                                                                                                                                                                                                                                                                                                                                                                                                                                                                                                                                                                                                                                                                                                              |                                                                                                                                                                                                                                                                                                                                                                                                                                                                                                                                                                                           |   |
| P RANGE:                                                                                                                       | -40°C                                                                                                                                                                                    | TO +1                                                                          | 10°C                                                                                                                                                                                                                                                                                                                                                                                                                                                                                                                                                                                                                                                                                                                                                                                                                                                                                                                                                                                                                                                                                                                                                                                                                                                                                                                                                                                                                                                                                                                                                                                                                                                                                                                                                                                                                                                                                                                                                                                                                                                                                                                                                                                                                                                                                                                                                                         |                                                                                                                                                                                                                                                                                                                                                                                                                                                                                                                                                                                           |   |
|                                                                                                                                |                                                                                                                                                                                          |                                                                                |                                                                                                                                                                                                                                                                                                                                                                                                                                                                                                                                                                                                                                                                                                                                                                                                                                                                                                                                                                                                                                                                                                                                                                                                                                                                                                                                                                                                                                                                                                                                                                                                                                                                                                                                                                                                                                                                                                                                                                                                                                                                                                                                                                                                                                                                                                                                                                              |                                                                                                                                                                                                                                                                                                                                                                                                                                                                                                                                                                                           | С |
| 57<br>53<br>49<br>49<br>49<br>49<br>49<br>49<br>49<br>30<br>20<br>20<br>20<br>20<br>20<br>19<br>11                             | 0.96         7.15         3.34         0.53         5.72         1.91         3.10         4.29         0.48         5.67         2.86         0.05         5.24         .43         .62 | 16<br>15<br>14<br>13<br>12<br>11<br>10<br>9<br>8<br>7<br>6<br>5<br>4<br>3<br>2 | $ \begin{array}{c c} 1 - 19 \\ 1 - 19 \\ 1 - 19 \\ 1 - 19 \\ 1 - 19 \\ 1 - 19 \\ 1 - 19 \\ 1 - 19 \\ 1 - 19 \\ 1 - 19 \\ 1 - 19 \\ 1 - 19 \\ 1 - 19 \\ 1 - 19 \\ 1 - 19 \\ 1 - 19 \\ 1 - 19 \\ 1 - 19 \\ 1 - 19 \\ 1 - 19 \\ 1 - 19 \\ 1 - 19 \\ 1 - 19 \\ 1 - 19 \\ 1 - 19 \\ 1 - 19 \\ 1 - 19 \\ 1 - 19 \\ 1 - 19 \\ 1 - 19 \\ 1 - 19 \\ 1 - 19 \\ 1 - 19 \\ 1 - 19 \\ 1 - 19 \\ 1 - 19 \\ 1 - 19 \\ 1 - 19 \\ 1 - 19 \\ 1 - 19 \\ 1 - 19 \\ 1 - 19 \\ 1 - 19 \\ 1 - 19 \\ 1 - 19 \\ 1 - 19 \\ 1 - 19 \\ 1 - 19 \\ 1 - 19 \\ 1 - 19 \\ 1 - 19 \\ 1 - 19 \\ 1 - 19 \\ 1 - 19 \\ 1 - 19 \\ 1 - 19 \\ 1 - 19 \\ 1 - 19 \\ 1 - 19 \\ 1 - 19 \\ 1 - 19 \\ 1 - 19 \\ 1 - 19 \\ 1 - 19 \\ 1 - 19 \\ 1 - 19 \\ 1 - 19 \\ 1 - 19 \\ 1 - 19 \\ 1 - 19 \\ 1 - 19 \\ 1 - 19 \\ 1 - 19 \\ 1 - 19 \\ 1 - 19 \\ 1 - 19 \\ 1 - 19 \\ 1 - 19 \\ 1 - 19 \\ 1 - 19 \\ 1 - 19 \\ 1 - 19 \\ 1 - 19 \\ 1 - 19 \\ 1 - 19 \\ 1 - 19 \\ 1 - 19 \\ 1 - 19 \\ 1 - 19 \\ 1 - 19 \\ 1 - 19 \\ 1 - 19 \\ 1 - 19 \\ 1 - 19 \\ 1 - 19 \\ 1 - 19 \\ 1 - 19 \\ 1 - 19 \\ 1 - 19 \\ 1 - 19 \\ 1 - 19 \\ 1 - 19 \\ 1 - 19 \\ 1 - 19 \\ 1 - 19 \\ 1 - 19 \\ 1 - 19 \\ 1 - 19 \\ 1 - 19 \\ 1 - 19 \\ 1 - 19 \\ 1 - 19 \\ 1 - 19 \\ 1 - 19 \\ 1 - 19 \\ 1 - 19 \\ 1 - 19 \\ 1 - 19 \\ 1 - 19 \\ 1 - 19 \\ 1 - 19 \\ 1 - 19 \\ 1 - 19 \\ 1 - 19 \\ 1 - 19 \\ 1 - 19 \\ 1 - 19 \\ 1 - 19 \\ 1 - 19 \\ 1 - 19 \\ 1 - 19 \\ 1 - 19 \\ 1 - 19 \\ 1 - 19 \\ 1 - 19 \\ 1 - 19 \\ 1 - 19 \\ 1 - 19 \\ 1 - 19 \\ 1 - 19 \\ 1 - 19 \\ 1 - 19 \\ 1 - 19 \\ 1 - 19 \\ 1 - 19 \\ 1 - 19 \\ 1 - 19 \\ 1 - 19 \\ 1 - 19 \\ 1 - 19 \\ 1 - 19 \\ 1 - 19 \\ 1 - 19 \\ 1 - 19 \\ 1 - 19 \\ 1 - 19 \\ 1 - 19 \\ 1 - 19 \\ 1 - 19 \\ 1 - 19 \\ 1 - 19 \\ 1 - 19 \\ 1 - 19 \\ 1 - 19 \\ 1 - 19 \\ 1 - 19 \\ 1 - 19 \\ 1 - 19 \\ 1 - 19 \\ 1 - 19 \\ 1 - 19 \\ 1 - 19 \\ 1 - 19 \\ 1 - 19 \\ 1 - 19 \\ 1 - 19 \\ 1 - 19 \\ 1 - 19 \\ 1 - 19 \\ 1 - 19 \\ 1 - 19 \\ 1 - 19 \\ 1 - 19 \\ 1 - 19 \\ 1 - 19 \\ 1 - 19 \\ 1 - 19 \\ 1 - 19 \\ 1 - 19 \\ 1 - 19 \\ 1 - 19 \\ 1 - 19 \\ 1 - 19 \\ 1 - 19 \\ 1 - 19 \\ 1 - 19 \\ 1 - 19 \\ 1 - 19 \\ 1 - 19 \\ 1 - 19 \\ 1 - 19 \\ 1 - 19 \\ 1 - 19 \\ 1 - 19 \\ 1 - 19 \\ 1 - 19 \\ 1 - 19 \\ 1 - 19 \\ 1 - 19 \\ 1 - 19 \\ 1 - 19 \\ 1 - 19 \\ 1 - 19 \\ 1 - 19 \\ 1 - 19 \\ 1 - 19 \\ 1 - 19 \\ 1 - 19 \\ 1 - 19 \\ 1 - 19 \\ 1 - 19 \\ 1 - 19 \\ 1 - 19 \\ 1 - 19 \\ 1 - 19 \\ 1 - 19 \\ 1 $ | 986375-6         986375-5         986375-4         986375-2         986375-1         986375-1         986375-0         986375-6         986375-6         986375-6         986375-6         986375-6         986375-6         986375-6         986375-6         986375-6         986375-6         986375-6         986375-6         986375-6         986375-6         986375-6         986375-6         986375-6         986375-7         986375-6         986375-6         986375-7         986375-6         986375-7         986375-6         986375-7         986375-7         986375-7 |   |
| DIM L NO OF PART NUMBER<br>Tyco Electronics Corporation<br>Harrisburg, PA 17105-3608<br>RMINAL BLOCK, PLUG, VERTICAL STACKING, |                                                                                                                                                                                          |                                                                                |                                                                                                                                                                                                                                                                                                                                                                                                                                                                                                                                                                                                                                                                                                                                                                                                                                                                                                                                                                                                                                                                                                                                                                                                                                                                                                                                                                                                                                                                                                                                                                                                                                                                                                                                                                                                                                                                                                                                                                                                                                                                                                                                                                                                                                                                                                                                                                              |                                                                                                                                                                                                                                                                                                                                                                                                                                                                                                                                                                                           | _ |
| LEFT HAND, 3.81mm PITCH<br>                                                                                                    |                                                                                                                                                                                          |                                                                                |                                                                                                                                                                                                                                                                                                                                                                                                                                                                                                                                                                                                                                                                                                                                                                                                                                                                                                                                                                                                                                                                                                                                                                                                                                                                                                                                                                                                                                                                                                                                                                                                                                                                                                                                                                                                                                                                                                                                                                                                                                                                                                                                                                                                                                                                                                                                                                              |                                                                                                                                                                                                                                                                                                                                                                                                                                                                                                                                                                                           |   |