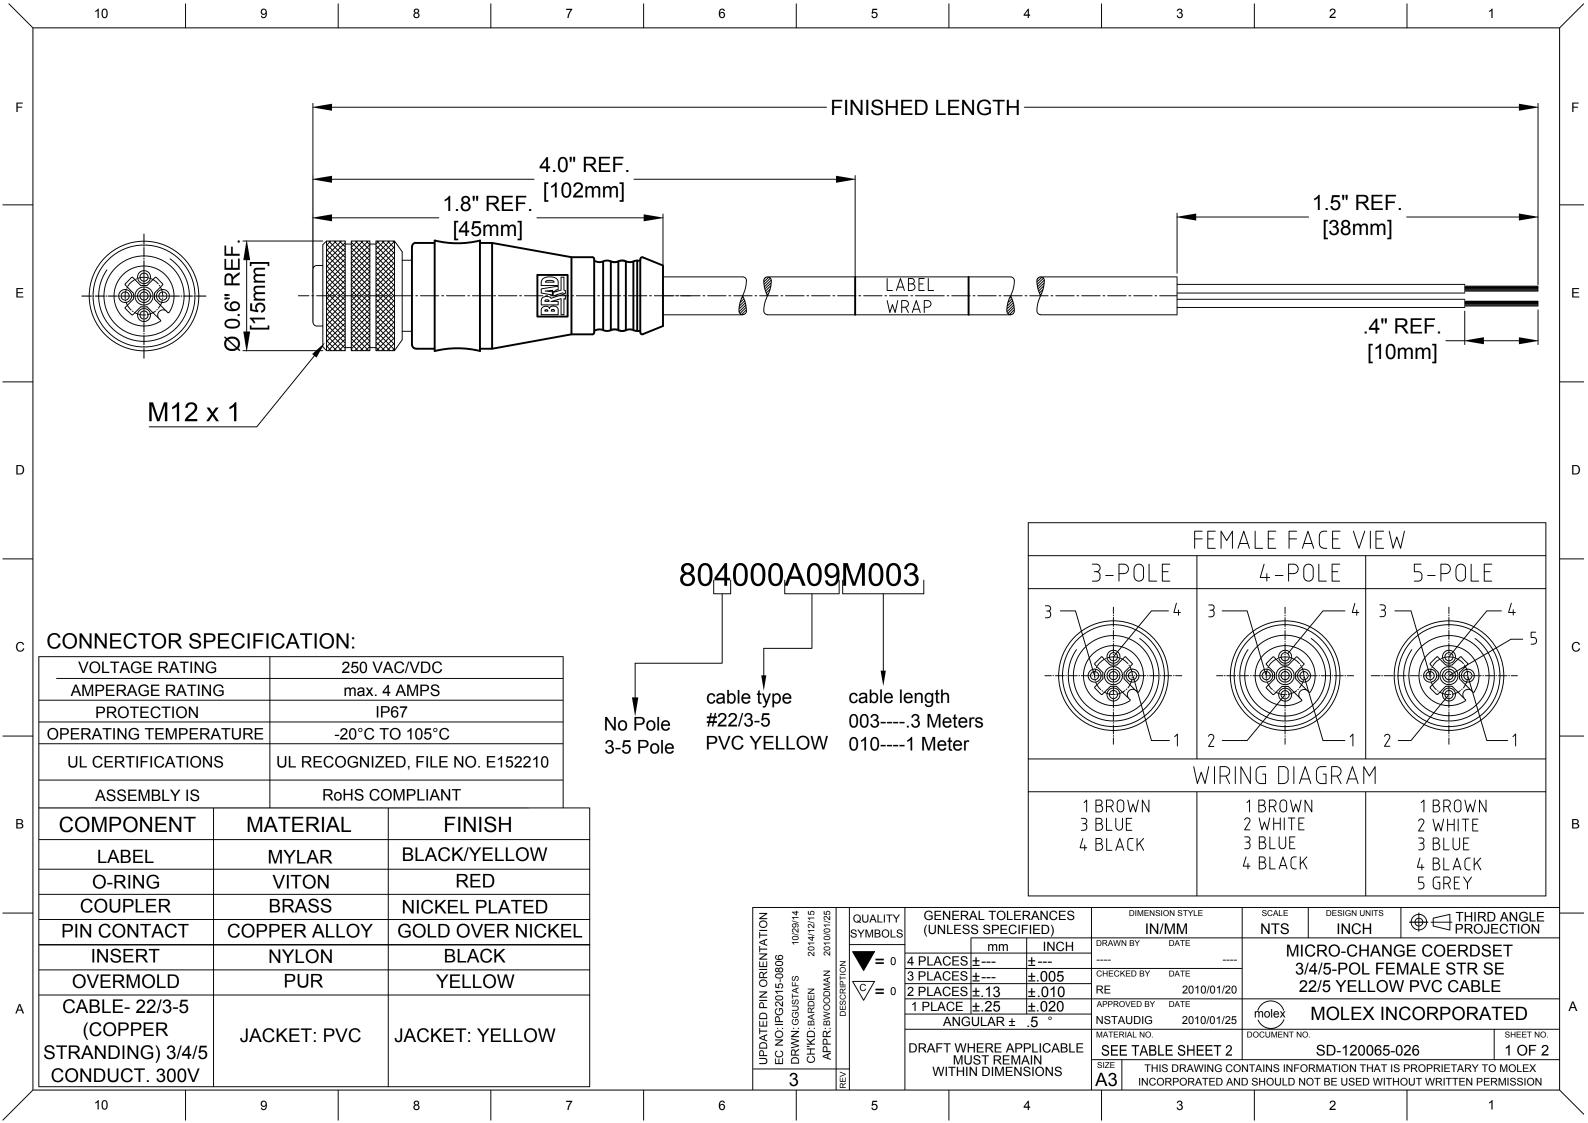

|   | 10                                                         | 9               | 8                  | 7                        | 6            |                                                                                                                                                                                                                                                                                                                                                                                                                                                                                                                                                                                                                                                                                                                                                                                                                                                                                                                                                                                                                                                                                                                                                                                                                                                                                                                                                                                                                                                                                                                                                                                                                                                                                                                                                                                                                                                                                                                                                                                                                                                                                                                                | 5                                                          | 4                               |                          | 3           | 2                            | 1                     |            |
|---|------------------------------------------------------------|-----------------|--------------------|--------------------------|--------------|--------------------------------------------------------------------------------------------------------------------------------------------------------------------------------------------------------------------------------------------------------------------------------------------------------------------------------------------------------------------------------------------------------------------------------------------------------------------------------------------------------------------------------------------------------------------------------------------------------------------------------------------------------------------------------------------------------------------------------------------------------------------------------------------------------------------------------------------------------------------------------------------------------------------------------------------------------------------------------------------------------------------------------------------------------------------------------------------------------------------------------------------------------------------------------------------------------------------------------------------------------------------------------------------------------------------------------------------------------------------------------------------------------------------------------------------------------------------------------------------------------------------------------------------------------------------------------------------------------------------------------------------------------------------------------------------------------------------------------------------------------------------------------------------------------------------------------------------------------------------------------------------------------------------------------------------------------------------------------------------------------------------------------------------------------------------------------------------------------------------------------|------------------------------------------------------------|---------------------------------|--------------------------|-------------|------------------------------|-----------------------|------------|
|   |                                                            |                 |                    |                          |              |                                                                                                                                                                                                                                                                                                                                                                                                                                                                                                                                                                                                                                                                                                                                                                                                                                                                                                                                                                                                                                                                                                                                                                                                                                                                                                                                                                                                                                                                                                                                                                                                                                                                                                                                                                                                                                                                                                                                                                                                                                                                                                                                |                                                            | •                               | ·                        |             |                              | ·                     |            |
| F |                                                            |                 |                    |                          |              |                                                                                                                                                                                                                                                                                                                                                                                                                                                                                                                                                                                                                                                                                                                                                                                                                                                                                                                                                                                                                                                                                                                                                                                                                                                                                                                                                                                                                                                                                                                                                                                                                                                                                                                                                                                                                                                                                                                                                                                                                                                                                                                                |                                                            |                                 |                          |             |                              |                       |            |
|   | POL MATERIAL NUMBER ENGINEERING NUMBER                     |                 |                    | FINISHED LENGTH          |              | P0                                                                                                                                                                                                                                                                                                                                                                                                                                                                                                                                                                                                                                                                                                                                                                                                                                                                                                                                                                                                                                                                                                                                                                                                                                                                                                                                                                                                                                                                                                                                                                                                                                                                                                                                                                                                                                                                                                                                                                                                                                                                                                                             | POL MATERIAL NUMBER ENGINEERING NUMBER FINISHED LENGTH     |                                 |                          |             |                              |                       |            |
|   | 3 1200650129 803000A09M020 6.56' +3.50" -0 [2.0M +88.9 -0] |                 |                    |                          |              | 4                                                                                                                                                                                                                                                                                                                                                                                                                                                                                                                                                                                                                                                                                                                                                                                                                                                                                                                                                                                                                                                                                                                                                                                                                                                                                                                                                                                                                                                                                                                                                                                                                                                                                                                                                                                                                                                                                                                                                                                                                                                                                                                              | 4 1200650251 804000A09M003 0.98' +0.75" -0 [0.3M +19.1 -0] |                                 |                          |             |                              |                       |            |
|   |                                                            |                 |                    |                          |              | 4                                                                                                                                                                                                                                                                                                                                                                                                                                                                                                                                                                                                                                                                                                                                                                                                                                                                                                                                                                                                                                                                                                                                                                                                                                                                                                                                                                                                                                                                                                                                                                                                                                                                                                                                                                                                                                                                                                                                                                                                                                                                                                                              | 120065                                                     |                                 | A09M005                  |             | 1.75" -0 [0.5M +44.5         |                       |            |
|   |                                                            |                 |                    |                          |              | 4                                                                                                                                                                                                                                                                                                                                                                                                                                                                                                                                                                                                                                                                                                                                                                                                                                                                                                                                                                                                                                                                                                                                                                                                                                                                                                                                                                                                                                                                                                                                                                                                                                                                                                                                                                                                                                                                                                                                                                                                                                                                                                                              | 120065                                                     |                                 | A 0 9 M 0 1 0            |             | 2.19" -0 [1.0M +55.6         |                       |            |
|   |                                                            |                 |                    |                          |              | 4                                                                                                                                                                                                                                                                                                                                                                                                                                                                                                                                                                                                                                                                                                                                                                                                                                                                                                                                                                                                                                                                                                                                                                                                                                                                                                                                                                                                                                                                                                                                                                                                                                                                                                                                                                                                                                                                                                                                                                                                                                                                                                                              | 120065                                                     |                                 | A09M020                  |             | 3.50" -0 [2.0M +88.          |                       | _          |
|   |                                                            |                 |                    |                          |              | 4                                                                                                                                                                                                                                                                                                                                                                                                                                                                                                                                                                                                                                                                                                                                                                                                                                                                                                                                                                                                                                                                                                                                                                                                                                                                                                                                                                                                                                                                                                                                                                                                                                                                                                                                                                                                                                                                                                                                                                                                                                                                                                                              | 120065                                                     |                                 | A 0 9 M 0 3 0            |             | 3.50" -0 [3.0M +88.          |                       |            |
|   |                                                            |                 |                    |                          |              | 4                                                                                                                                                                                                                                                                                                                                                                                                                                                                                                                                                                                                                                                                                                                                                                                                                                                                                                                                                                                                                                                                                                                                                                                                                                                                                                                                                                                                                                                                                                                                                                                                                                                                                                                                                                                                                                                                                                                                                                                                                                                                                                                              | 120065                                                     |                                 | 409M040                  |             | 6.50" -0 [4.0M +165          |                       |            |
|   |                                                            |                 |                    |                          |              | 4                                                                                                                                                                                                                                                                                                                                                                                                                                                                                                                                                                                                                                                                                                                                                                                                                                                                                                                                                                                                                                                                                                                                                                                                                                                                                                                                                                                                                                                                                                                                                                                                                                                                                                                                                                                                                                                                                                                                                                                                                                                                                                                              | 120065                                                     |                                 | A 0 9 M 0 5 0            |             | +6.50" -0 [5.0M +16          |                       |            |
| E |                                                            |                 |                    |                          |              | 4                                                                                                                                                                                                                                                                                                                                                                                                                                                                                                                                                                                                                                                                                                                                                                                                                                                                                                                                                                                                                                                                                                                                                                                                                                                                                                                                                                                                                                                                                                                                                                                                                                                                                                                                                                                                                                                                                                                                                                                                                                                                                                                              | 120065                                                     |                                 | A 0 9 M 0 6 0            |             | +6.50" -0 [6.0M +16 <u>9</u> |                       | E          |
|   |                                                            |                 |                    |                          |              | 4                                                                                                                                                                                                                                                                                                                                                                                                                                                                                                                                                                                                                                                                                                                                                                                                                                                                                                                                                                                                                                                                                                                                                                                                                                                                                                                                                                                                                                                                                                                                                                                                                                                                                                                                                                                                                                                                                                                                                                                                                                                                                                                              | 120065                                                     |                                 | A 0 9 M 0 7 0            |             | +6.50" -0 [7.0M +16          |                       |            |
|   |                                                            |                 |                    |                          |              | 4                                                                                                                                                                                                                                                                                                                                                                                                                                                                                                                                                                                                                                                                                                                                                                                                                                                                                                                                                                                                                                                                                                                                                                                                                                                                                                                                                                                                                                                                                                                                                                                                                                                                                                                                                                                                                                                                                                                                                                                                                                                                                                                              | 120065                                                     |                                 | A 0 9 M 0 8 0            |             | +12.50' -0 [8.0M +3'         |                       |            |
|   |                                                            |                 |                    |                          |              | 4                                                                                                                                                                                                                                                                                                                                                                                                                                                                                                                                                                                                                                                                                                                                                                                                                                                                                                                                                                                                                                                                                                                                                                                                                                                                                                                                                                                                                                                                                                                                                                                                                                                                                                                                                                                                                                                                                                                                                                                                                                                                                                                              | 120065                                                     |                                 | A09M090                  |             | +12.50" -0 [9.0M +3          |                       |            |
|   |                                                            |                 |                    |                          |              | 4                                                                                                                                                                                                                                                                                                                                                                                                                                                                                                                                                                                                                                                                                                                                                                                                                                                                                                                                                                                                                                                                                                                                                                                                                                                                                                                                                                                                                                                                                                                                                                                                                                                                                                                                                                                                                                                                                                                                                                                                                                                                                                                              | 120065                                                     |                                 | A 0 9 M 1 0 0            | 32.81′ +    | +12.50" -0 [10.0M +3         | 317.5 -0]             | <u> </u>   |
|   |                                                            |                 |                    |                          |              | 4                                                                                                                                                                                                                                                                                                                                                                                                                                                                                                                                                                                                                                                                                                                                                                                                                                                                                                                                                                                                                                                                                                                                                                                                                                                                                                                                                                                                                                                                                                                                                                                                                                                                                                                                                                                                                                                                                                                                                                                                                                                                                                                              | 120065                                                     |                                 | A 0 9 M 1 5 0            | 49.21′ -    | +24.50" -0 [15.0M +          | 622.3 -0]             |            |
|   |                                                            |                 |                    |                          |              | 4                                                                                                                                                                                                                                                                                                                                                                                                                                                                                                                                                                                                                                                                                                                                                                                                                                                                                                                                                                                                                                                                                                                                                                                                                                                                                                                                                                                                                                                                                                                                                                                                                                                                                                                                                                                                                                                                                                                                                                                                                                                                                                                              | 120065                                                     | 0289 804000                     | A09M200                  | 65.62′      | +24.50" -0 [20.0M +          | -622.3 -0]            |            |
|   |                                                            |                 |                    |                          |              | 4                                                                                                                                                                                                                                                                                                                                                                                                                                                                                                                                                                                                                                                                                                                                                                                                                                                                                                                                                                                                                                                                                                                                                                                                                                                                                                                                                                                                                                                                                                                                                                                                                                                                                                                                                                                                                                                                                                                                                                                                                                                                                                                              | 120065                                                     | 0293 804000                     | A 0 9 M 2 5 0            | 82.02′ -    | +24.50" -0 [25.0M +          | 622.3 -0]             |            |
| D |                                                            |                 |                    |                          |              | 4                                                                                                                                                                                                                                                                                                                                                                                                                                                                                                                                                                                                                                                                                                                                                                                                                                                                                                                                                                                                                                                                                                                                                                                                                                                                                                                                                                                                                                                                                                                                                                                                                                                                                                                                                                                                                                                                                                                                                                                                                                                                                                                              | 120065                                                     | 0295 804000                     | A09M300                  | 98.43       | +24.50" -0 [30.0M -          | -622.3 -0]            | D          |
|   |                                                            |                 |                    |                          |              |                                                                                                                                                                                                                                                                                                                                                                                                                                                                                                                                                                                                                                                                                                                                                                                                                                                                                                                                                                                                                                                                                                                                                                                                                                                                                                                                                                                                                                                                                                                                                                                                                                                                                                                                                                                                                                                                                                                                                                                                                                                                                                                                |                                                            |                                 |                          |             |                              |                       |            |
|   | POL                                                        | MATERIAL NUMBER | ENGINEERING NUMBER | FINISHED LENG            | <br>TH       |                                                                                                                                                                                                                                                                                                                                                                                                                                                                                                                                                                                                                                                                                                                                                                                                                                                                                                                                                                                                                                                                                                                                                                                                                                                                                                                                                                                                                                                                                                                                                                                                                                                                                                                                                                                                                                                                                                                                                                                                                                                                                                                                |                                                            |                                 |                          |             |                              |                       |            |
|   |                                                            |                 |                    |                          |              |                                                                                                                                                                                                                                                                                                                                                                                                                                                                                                                                                                                                                                                                                                                                                                                                                                                                                                                                                                                                                                                                                                                                                                                                                                                                                                                                                                                                                                                                                                                                                                                                                                                                                                                                                                                                                                                                                                                                                                                                                                                                                                                                |                                                            |                                 |                          |             |                              |                       |            |
|   | 5                                                          | 1200650471      | 805000A09M020      | 6.56' +3.5" -0 (2.0M +8  |              |                                                                                                                                                                                                                                                                                                                                                                                                                                                                                                                                                                                                                                                                                                                                                                                                                                                                                                                                                                                                                                                                                                                                                                                                                                                                                                                                                                                                                                                                                                                                                                                                                                                                                                                                                                                                                                                                                                                                                                                                                                                                                                                                |                                                            |                                 |                          |             |                              |                       |            |
|   | 5                                                          | 1200650476      | 805000A09M040      | 13.12' +6.5" -0 (4.0M +1 |              |                                                                                                                                                                                                                                                                                                                                                                                                                                                                                                                                                                                                                                                                                                                                                                                                                                                                                                                                                                                                                                                                                                                                                                                                                                                                                                                                                                                                                                                                                                                                                                                                                                                                                                                                                                                                                                                                                                                                                                                                                                                                                                                                |                                                            |                                 |                          |             |                              |                       |            |
|   | 5                                                          | 1200650479      | 805000A09M050      | 16.40' +6.5" -0 (5.0M +  |              |                                                                                                                                                                                                                                                                                                                                                                                                                                                                                                                                                                                                                                                                                                                                                                                                                                                                                                                                                                                                                                                                                                                                                                                                                                                                                                                                                                                                                                                                                                                                                                                                                                                                                                                                                                                                                                                                                                                                                                                                                                                                                                                                |                                                            |                                 |                          |             |                              |                       |            |
|   | 5                                                          | 1200650483      | 805000A09M060      | 19.69' +6.5" -0 (6.0M +  | <u> </u>     |                                                                                                                                                                                                                                                                                                                                                                                                                                                                                                                                                                                                                                                                                                                                                                                                                                                                                                                                                                                                                                                                                                                                                                                                                                                                                                                                                                                                                                                                                                                                                                                                                                                                                                                                                                                                                                                                                                                                                                                                                                                                                                                                |                                                            |                                 |                          |             |                              |                       |            |
| С | 5                                                          | 1200650487      | 805000A09M100      | 32.81′ +12.5″ -0] (10.0M | +318mm -0)   |                                                                                                                                                                                                                                                                                                                                                                                                                                                                                                                                                                                                                                                                                                                                                                                                                                                                                                                                                                                                                                                                                                                                                                                                                                                                                                                                                                                                                                                                                                                                                                                                                                                                                                                                                                                                                                                                                                                                                                                                                                                                                                                                |                                                            |                                 |                          |             |                              |                       | С          |
|   |                                                            |                 |                    |                          |              |                                                                                                                                                                                                                                                                                                                                                                                                                                                                                                                                                                                                                                                                                                                                                                                                                                                                                                                                                                                                                                                                                                                                                                                                                                                                                                                                                                                                                                                                                                                                                                                                                                                                                                                                                                                                                                                                                                                                                                                                                                                                                                                                |                                                            |                                 |                          |             |                              |                       |            |
|   |                                                            |                 |                    |                          |              |                                                                                                                                                                                                                                                                                                                                                                                                                                                                                                                                                                                                                                                                                                                                                                                                                                                                                                                                                                                                                                                                                                                                                                                                                                                                                                                                                                                                                                                                                                                                                                                                                                                                                                                                                                                                                                                                                                                                                                                                                                                                                                                                |                                                            |                                 |                          |             |                              |                       |            |
|   |                                                            |                 |                    |                          |              |                                                                                                                                                                                                                                                                                                                                                                                                                                                                                                                                                                                                                                                                                                                                                                                                                                                                                                                                                                                                                                                                                                                                                                                                                                                                                                                                                                                                                                                                                                                                                                                                                                                                                                                                                                                                                                                                                                                                                                                                                                                                                                                                |                                                            |                                 |                          |             |                              |                       |            |
|   |                                                            |                 |                    |                          |              |                                                                                                                                                                                                                                                                                                                                                                                                                                                                                                                                                                                                                                                                                                                                                                                                                                                                                                                                                                                                                                                                                                                                                                                                                                                                                                                                                                                                                                                                                                                                                                                                                                                                                                                                                                                                                                                                                                                                                                                                                                                                                                                                |                                                            |                                 |                          |             |                              |                       | <u> </u>   |
|   |                                                            |                 |                    |                          |              |                                                                                                                                                                                                                                                                                                                                                                                                                                                                                                                                                                                                                                                                                                                                                                                                                                                                                                                                                                                                                                                                                                                                                                                                                                                                                                                                                                                                                                                                                                                                                                                                                                                                                                                                                                                                                                                                                                                                                                                                                                                                                                                                |                                                            |                                 |                          |             |                              |                       |            |
|   |                                                            |                 |                    |                          |              |                                                                                                                                                                                                                                                                                                                                                                                                                                                                                                                                                                                                                                                                                                                                                                                                                                                                                                                                                                                                                                                                                                                                                                                                                                                                                                                                                                                                                                                                                                                                                                                                                                                                                                                                                                                                                                                                                                                                                                                                                                                                                                                                |                                                            |                                 |                          |             |                              |                       |            |
|   |                                                            |                 |                    |                          |              |                                                                                                                                                                                                                                                                                                                                                                                                                                                                                                                                                                                                                                                                                                                                                                                                                                                                                                                                                                                                                                                                                                                                                                                                                                                                                                                                                                                                                                                                                                                                                                                                                                                                                                                                                                                                                                                                                                                                                                                                                                                                                                                                |                                                            |                                 |                          |             |                              |                       |            |
| В |                                                            |                 |                    |                          |              |                                                                                                                                                                                                                                                                                                                                                                                                                                                                                                                                                                                                                                                                                                                                                                                                                                                                                                                                                                                                                                                                                                                                                                                                                                                                                                                                                                                                                                                                                                                                                                                                                                                                                                                                                                                                                                                                                                                                                                                                                                                                                                                                |                                                            |                                 |                          |             |                              |                       | В          |
|   |                                                            |                 |                    |                          |              |                                                                                                                                                                                                                                                                                                                                                                                                                                                                                                                                                                                                                                                                                                                                                                                                                                                                                                                                                                                                                                                                                                                                                                                                                                                                                                                                                                                                                                                                                                                                                                                                                                                                                                                                                                                                                                                                                                                                                                                                                                                                                                                                |                                                            |                                 |                          |             |                              |                       |            |
|   |                                                            |                 |                    |                          |              |                                                                                                                                                                                                                                                                                                                                                                                                                                                                                                                                                                                                                                                                                                                                                                                                                                                                                                                                                                                                                                                                                                                                                                                                                                                                                                                                                                                                                                                                                                                                                                                                                                                                                                                                                                                                                                                                                                                                                                                                                                                                                                                                |                                                            |                                 |                          |             |                              |                       |            |
|   |                                                            |                 |                    |                          |              |                                                                                                                                                                                                                                                                                                                                                                                                                                                                                                                                                                                                                                                                                                                                                                                                                                                                                                                                                                                                                                                                                                                                                                                                                                                                                                                                                                                                                                                                                                                                                                                                                                                                                                                                                                                                                                                                                                                                                                                                                                                                                                                                |                                                            |                                 |                          |             |                              |                       |            |
|   |                                                            |                 |                    |                          |              | NO<br>8/14<br>2/15                                                                                                                                                                                                                                                                                                                                                                                                                                                                                                                                                                                                                                                                                                                                                                                                                                                                                                                                                                                                                                                                                                                                                                                                                                                                                                                                                                                                                                                                                                                                                                                                                                                                                                                                                                                                                                                                                                                                                                                                                                                                                                             | QUALITY GE                                                 | ENERAL TOLERANCES               | DIMENSIC                 |             | SCALE DESIGN UNITS           | ⊕ ☐ THIRD             | ANGLE      |
|   |                                                            |                 |                    |                          |              | NTATION<br>6<br>10/29/14<br>2014/12/15<br>2010/01/25                                                                                                                                                                                                                                                                                                                                                                                                                                                                                                                                                                                                                                                                                                                                                                                                                                                                                                                                                                                                                                                                                                                                                                                                                                                                                                                                                                                                                                                                                                                                                                                                                                                                                                                                                                                                                                                                                                                                                                                                                                                                           | SYMBOLS (U                                                 | NLESS SPECIFIED)  mm   INCH     | DRAWN BY                 | DATE        | NTS INCH                     | · ·                   |            |
|   |                                                            |                 |                    | 306<br>20                | z  = 0 4 PLA | ACES ± ±                                                                                                                                                                                                                                                                                                                                                                                                                                                                                                                                                                                                                                                                                                                                                                                                                                                                                                                                                                                                                                                                                                                                                                                                                                                                                                                                                                                                                                                                                                                                                                                                                                                                                                                                                                                                                                                                                                                                                                                                                                                                                                                       |                                                            |                                 | MICRO-CHAN               | MALE STR S  | 1                            |                       |            |
|   | D PIN OR                                                   |                 |                    |                          |              |                                                                                                                                                                                                                                                                                                                                                                                                                                                                                                                                                                                                                                                                                                                                                                                                                                                                                                                                                                                                                                                                                                                                                                                                                                                                                                                                                                                                                                                                                                                                                                                                                                                                                                                                                                                                                                                                                                                                                                                                                                                                                                                                | : I = I \ c /                                              | ACES ± ±.005<br>ACES ±.13 ±.010 | RE CHECKED BY            | 2010/01/20  |                              | W PVC CABLE           | 1          |
| A |                                                            |                 |                    |                          |              |                                                                                                                                                                                                                                                                                                                                                                                                                                                                                                                                                                                                                                                                                                                                                                                                                                                                                                                                                                                                                                                                                                                                                                                                                                                                                                                                                                                                                                                                                                                                                                                                                                                                                                                                                                                                                                                                                                                                                                                                                                                                                                                                | 1 PL                                                       | ACE ±.25 ±.020                  | APPROVED BY              | DATE        |                              | NCORPORA <sup>T</sup> |            |
|   |                                                            |                 |                    |                          |              | TED PIN OF STATE OF S |                                                            | ANGULAR ± .5 °                  | NSTAUDIG<br>MATERIAL NO. | 2010/01/25  | DOCUMENT NO.                 | NCORPORA              | SHEET NO.  |
|   |                                                            |                 |                    |                          |              | UPDATED PIN ORIENTATION EC NO: IPG2015-0806 DRWN: GGUSTAFS 10/29/14 CH'KD: BARDEN 2014/12/15 APPR: BWOODMAN 2010/01/25                                                                                                                                                                                                                                                                                                                                                                                                                                                                                                                                                                                                                                                                                                                                                                                                                                                                                                                                                                                                                                                                                                                                                                                                                                                                                                                                                                                                                                                                                                                                                                                                                                                                                                                                                                                                                                                                                                                                                                                                         | [ DRAI                                                     | FT WHERE APPLICABL              |                          |             | SD-120065                    | -026                  | 2 OF 2     |
|   |                                                            |                 |                    |                          |              | 3                                                                                                                                                                                                                                                                                                                                                                                                                                                                                                                                                                                                                                                                                                                                                                                                                                                                                                                                                                                                                                                                                                                                                                                                                                                                                                                                                                                                                                                                                                                                                                                                                                                                                                                                                                                                                                                                                                                                                                                                                                                                                                                              |                                                            | MUST REMAIN WITHIN DIMENSIONS   | SIZE THIS                | DRAWING CON | TAINS INFORMATION THAT       |                       |            |
|   | 40                                                         |                 |                    | 7                        |              | <u> </u>                                                                                                                                                                                                                                                                                                                                                                                                                                                                                                                                                                                                                                                                                                                                                                                                                                                                                                                                                                                                                                                                                                                                                                                                                                                                                                                                                                                                                                                                                                                                                                                                                                                                                                                                                                                                                                                                                                                                                                                                                                                                                                                       | <u> </u>                                                   |                                 |                          |             | SHOULD NOT BE USED WIT       | HOUT WKILLEN PER      | NUICCIIVI. |
|   | 10                                                         | 9               | 8                  | 7                        | 6            |                                                                                                                                                                                                                                                                                                                                                                                                                                                                                                                                                                                                                                                                                                                                                                                                                                                                                                                                                                                                                                                                                                                                                                                                                                                                                                                                                                                                                                                                                                                                                                                                                                                                                                                                                                                                                                                                                                                                                                                                                                                                                                                                | 5                                                          | 4                               |                          | 3           | 2                            | 1                     | \          |