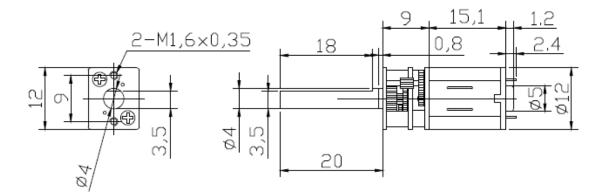

## Size Charts(mm):

https://store.makeblock.com/index.php?route=product/product&product\_id=6697/2-26-19