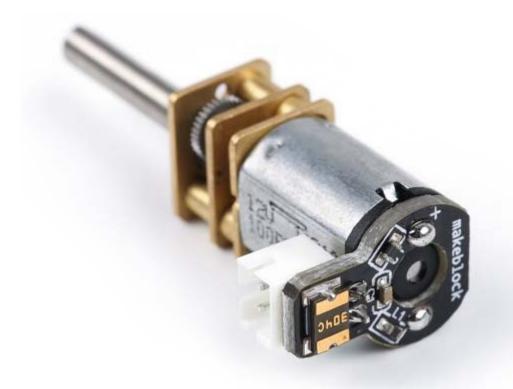

## Mini Metal Gear Motor - N20 DC 12V/390RPM

SKU: 80602 Weight: 12.00 Gram

Note: This motor does NOT come with connecting wire, please choose motor cable of corresponding current to work with it.

## **Description:**

Makeblock mini metal gear motor has a mini body, delicate gears and easy connector, and is widely used many DIY projects.

Makeblock has three different revolving speed for your choice.