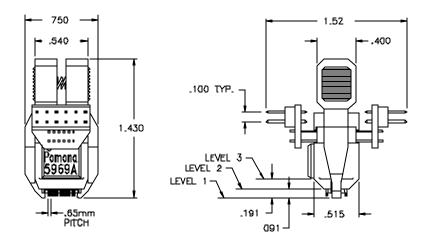

## Pomona®

Model 5969 & 5969A 20 Lead SSOP Test Clip 0.65mm Lead Pitch

The 5969A version offers greater security with spring loaded locking fingers, for use on boards in either vertical or horizontal position.

Other clips are available in many sizes to fit the most popular SSOP chips now in use.

\*HANDLE IS NOT REMOVABLE

All dimensions are in inches. Tolerances (except noted):  $.xx = \pm .02"$  (,51 mm),  $.xxx = \pm .005"$  (,127 mm). All specifications are to the latest revisions. Specifications are subject to change without notice. Registered trademarks are the property of their respective companies. Made in USA