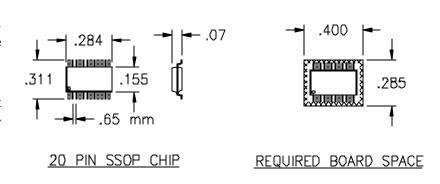

## Model 5969 & 5969A 20 Lead SSOP Test Clip 0.65mm Lead Pitch

These new test clips provide the user with an easy means to connect instrumentation to the fine pitch plastic SSOP chip leads.

- Interfaces with high density SSOP surface mount chip leads.
- Holding feature insures positive retention on the chip in either vertical or horizontal position.
- Pin number 1 indicator on the side of the clip.
- Gold plated connector pins and contacts assure noise free connections.

Pomona's SSOP test clips are perfect for field service testing, system design or failure analysis.

The holding mechanism grips the chip body at both ends. Each contact is individually cantilevered to assure positive contact.