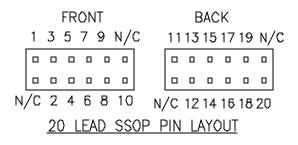

## Model 5969 & 5969A 20 Lead SSOP Test Clip 0.65mm Lead Pitch

These new test clips provide the user with an easy means to connect instrumentation to the fine pitch plastic SSOP chip leads.

- Interfaces with high density SSOP surface mount chip leads.
- Holding feature insures positive retention on the chip in either vertical or horizontal position.
- Pin number 1 indicator on the side of the clip.
- Gold plated connector pins and contacts assure noise free connections.