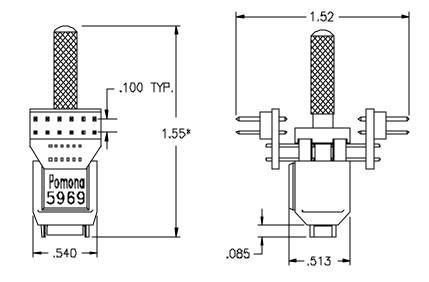

## Model 5969 & 5969A 20 Lead SSOP Test Clip 0.65mm Lead Pitch

These new test clips provide the user with an easy means to connect instrumentation to the fine pitch plastic SSOP chip leads.

- Interfaces with high density SSOP surface mount chip leads.
- Holding feature insures positive retention on the chip in either vertical or horizontal position.
- Pin number 1 indicator on the side of the clip.
- Gold plated connector pins and contacts assure noise free connections.

Pomona's SSOP test clips are perfect for field service testing, system design or failure analysis.

The holding mechanism grips the chip body at both ends. Each contact is individually cantilevered to assure positive contact.

Other clips are available in many sizes to fit the most popular SSOP chips now in use.

\*HANDLE IS NOT REMOVABLE

All dimensions are in inches. Tolerances (except noted):  $.xx = \pm .02"$  (,51 mm),  $.xxx = \pm .005"$  (,127 mm). All specifications are to the latest revisions. Specifications are subject to change without notice. Registered trademarks are the property of their respective companies. Made in USA