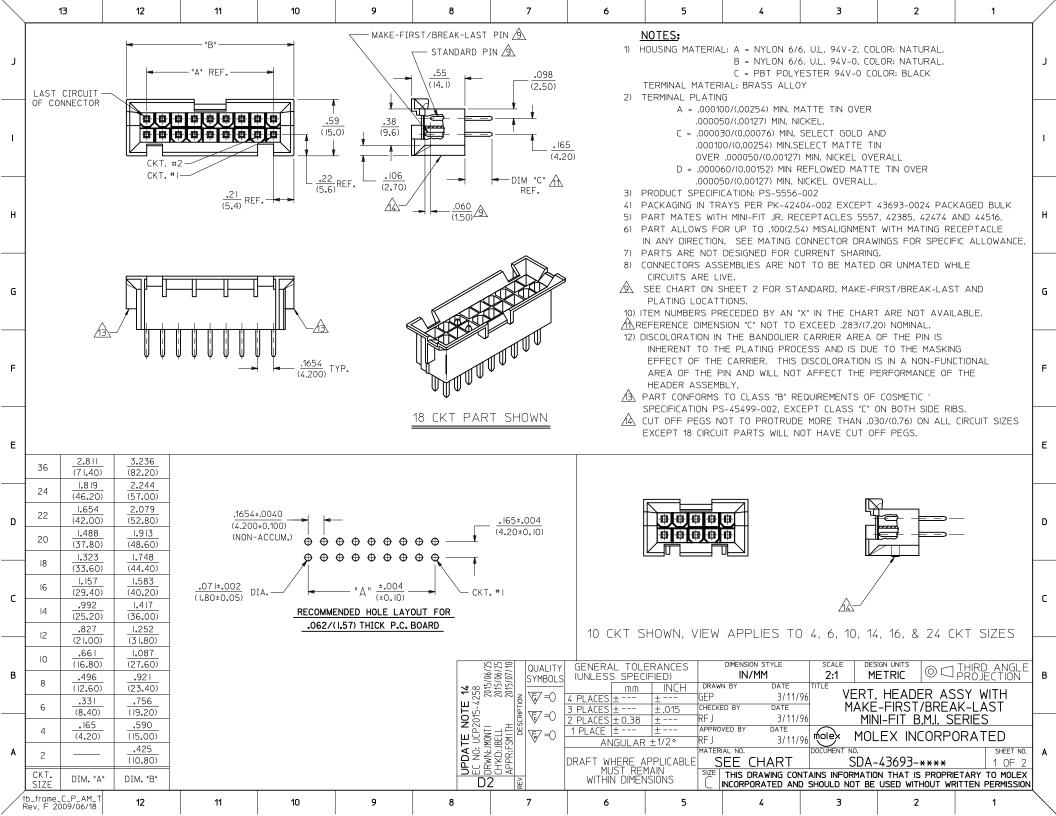

|       | 13                             | 12                         |              |        | 11              |       |                | 10<br>ERSION, REQUIRED AT |         |      |                |       |        |         | 8       |              |          | 7          |               | 6            |             |                         |             | 5                    |             |               |                 | 4              |        | 3      |               |                  | 2             |                 |                   |                  | 1          |                                  |   |
|-------|--------------------------------|----------------------------|--------------|--------|-----------------|-------|----------------|---------------------------|---------|------|----------------|-------|--------|---------|---------|--------------|----------|------------|---------------|--------------|-------------|-------------------------|-------------|----------------------|-------------|---------------|-----------------|----------------|--------|--------|---------------|------------------|---------------|-----------------|-------------------|------------------|------------|----------------------------------|---|
|       | ITEM NO.                       | CHARACTERISTIC DESCRIPTION | CKT.<br>SIZE |        | TERMI<br>2      | NAL V | ERSION<br>4    | REQUI                     |         |      | CIRCUIT<br>8 9 |       | ON: 'S | " = STI | D. LENC | TH<br>14     | "M" = N  | IAKE-F     | IRST/         | BREAK-<br>18 | -LAST<br>19 |                         | 2 VOI       | DED CI<br>22         | RCUIT<br>23 | 24            | 25              | 26             | 27 2   | 8 2    | 9 3           | 30 31            | 32            | 33              | 34                | 35               |            | DIM "C"<br>REF.                  |   |
|       | 43693-0001                     | IOAC                       | 10           | cs     | cs              | СМ    | cs             | cs                        |         |      | M CS           | _     | -      | -       | -       | -            | -        | -          | -             | -            | -           | -                       | -           | -                    | -           | -             | -               | -              |        |        |               |                  | -             | -               |                   | -                | - 7        | .283<br>(7.20)<br>.154<br>(3.91) |   |
| ا ر ا | 43693-0002                     | 24BA                       | 24           | AM     | AM              | АМ    | AM             | АМ                        |         | _    | лм Ам          | I AM  | АМ     | АМ      | AM      | АМ           | АМ       | АМ         | АМ            | AS           | АМ          | АМ                      | АМ          | AM                   | AM          | AM            | -               | -              | -      | _   _  | _             |                  | -             | +-              | -                 | -                |            | .154                             | J |
| -     | 43693-0005                     | I6BA                       | 16           | AS     | AS              | AS    | AS             | AS                        |         | _    | AS AS          |       | AS     | AS      | AS      | AS           | AS       | AS         | -             | -            | -           | -                       | -           | -                    | -           | -             | -               | _              | _      | _      | -             |                  | +-            | +-              | -                 | -                | _ +        | .150<br>(3.81)                   |   |
| -     | 43693-0020                     | I8BA                       | 18           | AS     | AS              | AS    | AS             | AS                        |         |      | AS AS          |       | AS     | AS      | AS      | AS           | AS       |            | AS            | AS           | _           | _                       | _           | _                    | _           | _             | _               | _              |        |        |               | _   _            | +-            | -               | -                 | -                | _   '      | .209<br>(5.31)                   |   |
|       |                                |                            |              |        | +               | -     |                |                           |         | _    | _              | _     | - A3   | - A3    | - A3    | - A3         | - A3     | - A3       | - AS          | - A3         | _           | _                       | -           | _                    | -           | _             | _               | -              |        |        |               | _   _            | _             | +-              | -                 | -                |            | (5.31)                           |   |
| -     | 43693-0022                     | IOBA                       | 10           | AS     | _               | AM    | AM             | AM                        |         | _    | MA AM          |       |        |         |         | -            | -        | _          |               |              |             |                         |             |                      |             |               |                 | -              |        |        | _             | _                |               | +               | -                 |                  |            | .154<br>(3.91)<br>321            |   |
| l ,   | 43693-0024                     | 10BC                       | 10           | CS     | CS              | CM    | CS             | CS                        | _       | -    | M CS           | _     | -      | -       | -       | -            | -        | -          | -             | -            | -           | -                       | -           | -                    | -           | -             | -               | -              |        |        | _             |                  | _             | -               | -                 | -                |            | .321<br>(8,15)<br>258            | 1 |
|       | 43693-0027                     | I8BA                       | 18           | AS     | AM              | AM    | AM             | AM                        | AM A    | AM A | AM AM          | I AM  | AM     | AM      | AM      | AM           | AM       | AM         | AM            | AM           | -           | -                       | -           | -                    | -           | -             | -               | -              | -      | -   -  |               |                  | -             | -               | -                 | -                | - 7        | .258<br>(6.55)                   | • |
|       | 43693-0030                     | I8BA                       | 18           | AS     | AS              | AS    | AS             | AS                        | AS A    | AS A | AS AS          | AS    | AS     | AS      | AS      | AS           | AS       | AS         | AS            | AS           | -           | -                       | -           | -                    | -           | -             | -               | -              | -      |        | -             |                  | -             | -               | -                 | -                | - 7        | .283<br>(7.20)                   |   |
|       | 43693-0031                     | I8BA                       | 18           | AM     | AM              | AM    | AM             | AM                        | AM A    | AM A | AM AM          | AM    | AM     | AM      | AM      | AM           | AS       | AM         | AM            | AM           | -           | -                       | -           | -                    | -           | -             | -               | -              | -      |        | -             |                  | -             | -               | -                 | -                | -   -      | (3.91)                           |   |
|       | 43693-0037                     | 18BD                       | 18           | DS     | DM              | DM    | DM             | DM                        | DM C    | OM C | M DM           | DM    | DM     | DM      | DM      | DM           | DM       | DM         | DM            | DM           | -           | -                       | -           | -                    | -           | -             | -               | -              |        | -      | -             | -                | -             | -               | -                 | -                |            | .258<br>(6.55)                   |   |
|       | X = NOT AV                     | AILABLE SEE                | NOTE         | 10     |                 |       |                |                           |         |      | '              | '     |        |         |         |              |          |            | '             |              |             | '                       |             |                      |             |               |                 |                |        | ·      |               | <u> </u>         |               |                 |                   |                  |            |                                  |   |
| н     |                                |                            |              |        |                 |       |                |                           |         |      |                |       |        |         |         |              |          |            |               |              |             |                         |             |                      |             |               |                 |                |        |        |               |                  |               |                 |                   |                  |            |                                  | Н |
|       |                                |                            |              |        |                 |       |                |                           |         |      |                |       |        |         |         |              |          |            |               |              |             |                         |             |                      |             |               |                 |                |        |        |               |                  |               |                 |                   |                  |            |                                  |   |
|       |                                |                            |              |        |                 |       |                |                           |         |      |                |       |        |         |         |              |          |            |               |              |             |                         |             |                      |             |               |                 |                |        |        |               |                  |               |                 |                   |                  |            |                                  |   |
|       |                                |                            |              |        |                 |       |                |                           |         |      |                |       |        |         |         |              |          |            |               |              |             |                         |             |                      |             |               |                 |                |        |        |               |                  |               |                 |                   |                  |            |                                  |   |
|       |                                |                            |              |        |                 |       |                |                           |         |      |                |       |        |         |         |              |          |            |               |              |             |                         |             |                      |             |               |                 |                |        |        |               |                  |               |                 |                   |                  |            |                                  |   |
| G     |                                |                            |              |        |                 |       |                |                           |         |      |                |       |        |         |         |              |          |            |               |              |             |                         |             |                      |             |               |                 |                |        |        |               |                  |               |                 |                   |                  |            |                                  | G |
|       |                                |                            |              |        |                 |       |                |                           |         |      |                |       |        |         |         |              |          |            |               |              |             |                         |             |                      |             |               |                 |                |        |        |               |                  |               |                 |                   |                  |            |                                  | J |
|       |                                |                            |              |        |                 |       |                |                           |         |      |                |       |        |         |         |              |          |            |               |              |             |                         |             |                      |             |               |                 |                |        |        |               |                  |               |                 |                   |                  |            |                                  |   |
|       |                                |                            |              |        |                 |       |                |                           |         |      |                |       |        |         |         |              |          |            |               |              |             |                         |             |                      |             |               |                 |                |        |        |               |                  |               |                 |                   |                  |            | -                                |   |
|       |                                |                            |              |        |                 |       |                |                           |         |      |                |       |        |         |         |              |          |            |               |              |             |                         |             |                      |             |               |                 |                |        |        |               |                  |               |                 |                   |                  |            |                                  |   |
|       |                                |                            |              |        |                 |       |                |                           |         |      |                |       |        |         |         |              |          |            |               |              |             |                         |             |                      |             |               |                 |                |        |        |               |                  |               |                 |                   |                  |            |                                  |   |
| F     |                                |                            |              |        |                 |       |                |                           |         |      |                |       |        |         |         |              |          |            |               |              |             |                         |             |                      |             |               |                 |                |        |        |               |                  |               |                 |                   |                  |            |                                  | F |
|       |                                |                            |              |        |                 |       |                |                           |         |      |                |       |        |         |         |              |          |            |               |              |             |                         |             |                      |             |               |                 |                |        |        |               |                  |               |                 |                   |                  |            |                                  |   |
|       |                                |                            |              |        |                 |       |                |                           |         |      |                |       |        |         |         |              |          |            |               |              |             |                         |             |                      |             |               |                 |                |        |        |               |                  |               |                 |                   |                  |            |                                  |   |
|       |                                |                            |              |        |                 |       |                |                           |         |      |                |       |        |         |         |              |          |            |               |              |             |                         |             |                      |             |               |                 |                |        |        |               |                  |               |                 |                   |                  |            |                                  |   |
|       |                                |                            |              |        |                 |       |                |                           |         |      |                |       |        |         |         |              |          |            |               |              |             |                         |             |                      |             |               |                 |                |        |        |               |                  |               |                 |                   |                  |            |                                  |   |
| Е     |                                |                            |              |        |                 |       |                |                           |         |      |                |       |        |         |         |              |          |            |               |              |             |                         |             |                      |             |               |                 |                |        |        |               |                  |               |                 |                   |                  |            |                                  | Ε |
|       |                                |                            |              |        |                 |       |                |                           |         |      |                |       |        |         |         |              |          |            |               |              |             |                         |             |                      |             |               |                 |                |        |        |               |                  |               |                 |                   |                  |            |                                  | _ |
|       |                                |                            |              |        |                 |       |                |                           |         |      |                |       |        |         |         |              |          |            |               |              |             |                         |             |                      |             |               |                 |                |        |        |               |                  |               |                 |                   |                  |            |                                  |   |
|       |                                |                            |              |        |                 |       |                |                           |         |      |                |       |        |         |         |              |          |            |               |              |             |                         |             |                      |             |               |                 |                |        |        |               |                  |               |                 |                   |                  |            | ļ                                |   |
|       |                                |                            |              |        |                 |       |                |                           |         |      |                |       |        |         |         |              |          |            |               |              |             |                         |             |                      |             |               |                 |                |        |        |               |                  |               |                 |                   |                  |            |                                  |   |
|       |                                |                            |              |        |                 |       |                |                           |         |      |                |       |        |         |         |              |          |            |               |              |             |                         |             |                      |             |               |                 |                |        |        |               |                  |               |                 |                   |                  |            |                                  |   |
| D     |                                |                            |              |        |                 |       |                |                           |         |      |                |       |        |         |         |              |          |            |               |              |             |                         |             |                      |             |               |                 |                |        |        |               |                  |               |                 |                   |                  |            |                                  | D |
|       |                                |                            |              |        |                 |       |                |                           |         |      |                |       |        |         |         |              |          |            |               |              |             |                         |             |                      |             |               |                 |                |        |        |               |                  |               |                 |                   |                  |            |                                  |   |
|       |                                |                            |              |        |                 |       |                |                           |         |      |                |       |        |         |         |              |          |            |               |              |             |                         |             |                      |             |               |                 |                |        |        |               |                  |               |                 |                   |                  |            |                                  |   |
|       |                                |                            |              |        |                 |       |                |                           |         |      |                |       |        |         |         |              |          |            |               |              |             |                         |             |                      |             |               |                 |                |        |        |               |                  |               |                 |                   |                  |            | ŀ                                |   |
|       |                                |                            |              |        |                 |       |                |                           |         |      |                |       |        |         |         |              |          |            |               |              |             |                         |             |                      |             |               |                 |                |        |        |               |                  |               |                 |                   |                  |            |                                  |   |
| _     |                                |                            |              |        |                 |       |                |                           |         |      |                |       |        |         |         |              |          |            |               |              |             |                         |             |                      |             |               |                 |                |        |        |               |                  |               |                 |                   |                  |            |                                  | _ |
| c     |                                |                            |              |        |                 |       |                |                           |         |      |                |       |        |         |         |              |          |            |               |              |             |                         |             |                      |             |               |                 |                |        |        |               |                  |               |                 |                   |                  |            |                                  | C |
|       |                                |                            |              |        |                 |       |                |                           |         |      |                |       |        |         |         |              |          |            |               |              |             |                         |             |                      |             |               |                 |                |        |        |               |                  |               |                 |                   |                  |            |                                  |   |
|       |                                |                            |              |        |                 |       |                |                           |         |      |                |       |        |         |         |              |          |            |               |              |             |                         |             |                      |             |               |                 |                |        |        |               |                  |               |                 |                   |                  |            |                                  |   |
|       |                                |                            |              |        |                 |       |                |                           |         |      |                |       |        |         |         |              |          |            |               |              |             |                         |             |                      |             |               |                 |                |        |        |               |                  |               |                 |                   |                  |            |                                  |   |
|       |                                |                            |              |        |                 |       |                |                           |         |      |                |       |        |         |         | - 2          | . ol     | 12         |               | <u></u> .    |             |                         |             | A N.C.               | · C         |               | DIMENSI         | IONI STY       | I F    |        | CALE          | DEC              | IGN UNIT      | · c             |                   | T                |            |                                  |   |
| В     |                                | CHARACTERI:                |              | LEG    | END:            | :     | _              |                           | NAL PL  |      |                | NOTE  | 2)     |         |         | 2/90         | 06/2     |            | ALITY<br>BOLS |              |             | AL TO<br>S SPE          |             |                      | .5          |               |                 | /MM            |        | 30     | LALE          |                  | ETRIC         | · (             | 9                 | THIRI<br>PROJ    | IF (AN     | WLF                              | В |
|       | 0.10.00.00                     |                            | <b>*</b> *   |        |                 |       |                |                           | 4 = MA  |      |                |       |        |         | ,       | 972/2        | 15,72    | I          |               | ,014         |             |                         |             | INCI                 |             | DRAWN         |                 |                | DATE   | TITLE  |               |                  |               |                 |                   |                  |            |                                  | - |
|       | CIRCUIT                        |                            | -            |        |                 |       |                |                           | I = SEL |      |                |       |        |         | 1       | 2015/06/25   | 20/2     | <b>5 V</b> | =0            |              |             | ±                       | - 1         | <u>+</u>             | G           | iΕΡ           |                 |                | 3/11/9 | 6      | V             | EKI.             | HE/           |                 | t ΑS              | SSY I            | WIH        | .                                |   |
|       | (02-24 8                       | 1100                       | ISING        |        |                 |       |                | <u>'</u>                  | D = REF | ⊢LOW | MATT           | E IIN |        |         | 15      | DRWN: JMONTI |          |            | =0            |              |             | ±                       |             | ± .015               |             | HECKE<br>RFJ  | D BY            | [              | 3/11/9 | 6      | ľ             | IAKE<br>MIN      | -FIK          | _  \t           | NI C              | K-L              | 2<br>H 2 I | -                                |   |
|       |                                | "A"                        | = NYL        |        |                 |       | 4V-2,          |                           |         |      |                |       |        |         |         | 1 ZC         | 그리       | 9 I .      |               |              |             | ± 0.38                  |             | <u>+</u><br><u>+</u> |             |               | /ED BY          |                | ATE    | +      | _             |                  |               |                 |                   | ERIE             |            | $\dashv$                         |   |
|       |                                | "B"                        | = NYL        |        | NATUF<br>6/6, l |       | 4V-0.          |                           |         |      |                |       |        |         | 黒       | ₽ĕį          | ᄪᇒ       |            | =U            |              |             | ı∸<br>NGUL <i>A</i>     | _           |                      | R           | RF J          |                 |                | 3/11/9 |        | ex            |                  | .EX           | INC             | JKP(              | ORA.             |            | - 1                              |   |
| Α     |                                |                            | COL          | .0R: 1 | NATUR           | RAL   |                |                           |         |      |                |       |        |         | 107     | ÿ = ;        |          |            |               | DD * 7       |             |                         |             |                      | , _ P       | 1ATERI        | AL NO.          | C              | D.T.   | DOCU   | MENT          |                  | 1710          | ) )             |                   |                  |            | ET NO.                           | Α |
|       |                                | "C"                        | = PBT        |        | _YEST<br>BLACH  |       | 14V-0 <b>,</b> | ,                         |         |      |                |       |        |         |         | - Æ          | 출발       |            |               | UKAH         | I W<br>MI   | HEKE<br>IST R           | APH<br>FMAI | -LICAI<br>IN         | SLE         | SIZE          | EE .            | LHA            | KI.    | TAD:-  | 15 IT C       | SDA-             | 4365          |                 | ***               | ET : 5:          | <u> </u>   | OF 2                             |   |
|       |                                |                            | COL          | .orti  | DLACI           | `     |                |                           |         |      |                |       |        |         | 3,1     | D2           | <u> </u> | الِ        |               | V            | νΙΤΉÌ       | HERE<br>JST R<br>N DIMI | ΞŃŚΪ        | ÖNS                  |             | ~~  <br> <br> | THIS [<br>NCORP | JKAWI<br>ORATI | NG CON | I AINS | INFO<br>JLD N | KMATIO<br>IOT BF | N THA<br>USFN | I IS F<br>WITHO | 'KUPRII<br>JUT WF | IETARY<br>RITTEN | 10 MC      | JLEX<br>ISSION                   |   |
| /     | n frame CP 4                   | M T                        |              |        |                 | 44    |                |                           | 40      |      |                |       |        |         |         | Ŧ            | 10       | 7          |               |              |             |                         |             |                      |             | <u> </u>      |                 |                |        |        |               | <u>DL</u>        |               |                 |                   |                  |            | -2:3:1                           |   |
| / R   | o_frame_C_P_A<br>ev. F 2009/06 | 12                         |              |        |                 | 11    |                |                           | 10      |      |                | 9     |        |         | 8       |              |          | 7          |               |              | 6           |                         |             |                      | 5           |               |                 | 4              |        |        | 3             |                  |               | 2               |                   |                  | 1          |                                  | / |