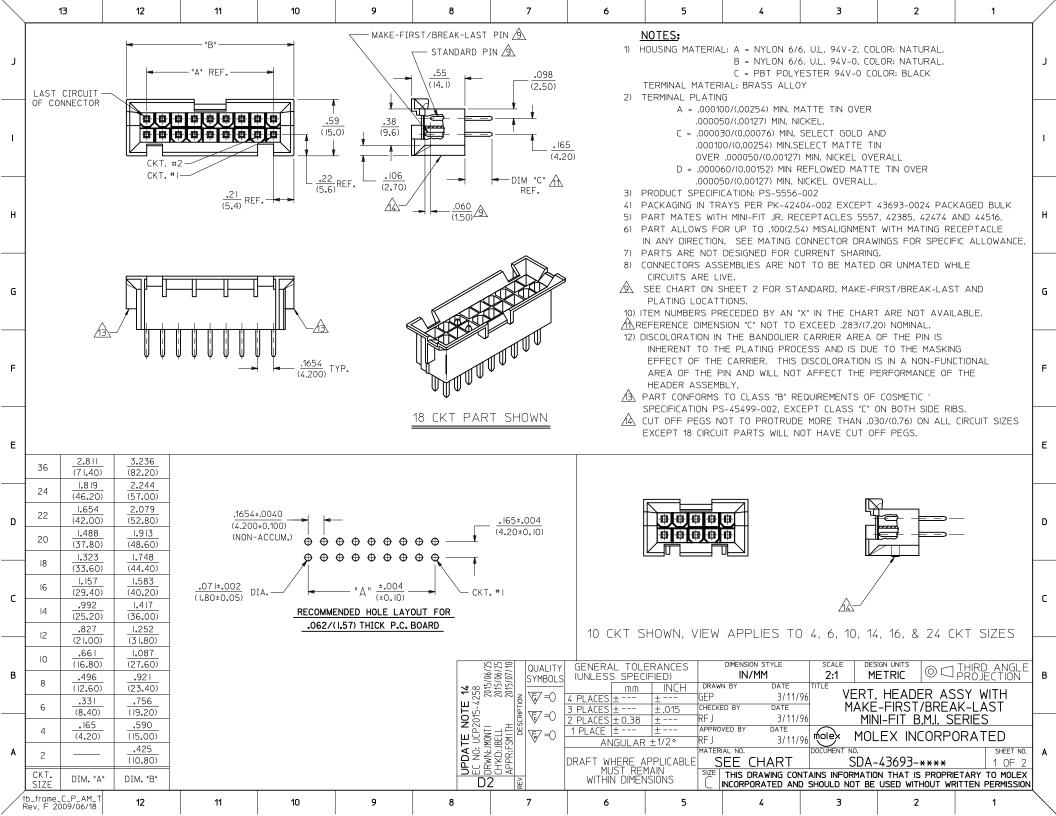

|       | 13                             | 12                         |              |        | 11              |       |                | 10<br>ERSION, REQUIRED AT |         |      |                |       |        |         | 8       |              |          | 7          |               | 6            |             |                         |             | 5                    |             |               |                 | 4              |        | 3      |               |                  | 2             |                 |                   |                  | 1          |                                  |   |
|-------|--------------------------------|----------------------------|--------------|--------|-----------------|-------|----------------|---------------------------|---------|------|----------------|-------|--------|---------|---------|--------------|----------|------------|---------------|--------------|-------------|-------------------------|-------------|----------------------|-------------|---------------|-----------------|----------------|--------|--------|---------------|------------------|---------------|-----------------|-------------------|------------------|------------|----------------------------------|---|
|       | ITEM NO.                       | CHARACTERISTIC DESCRIPTION | CKT.<br>SIZE |        | TERMI<br>2      | NAL V | ERSION<br>4    | REQUI                     |         |      | CIRCUIT<br>8 9 |       | ON: 'S | " = STI | D. LENC | TH<br>14     | "M" = N  | IAKE-F     | IRST/         | BREAK-<br>18 | -LAST<br>19 |                         | 2 VOI       | DED CI<br>22         | RCUIT<br>23 | 24            | 25              | 26             | 27 2   | 8 2    | 9 3           | 30 31            | 32            | 33              | 34                | 35               |            | DIM "C"<br>REF.                  |   |
|       | 43693-0001                     | IOAC                       | 10           | cs     | cs              | СМ    | cs             | cs                        |         |      | M CS           | _     | -      | -       | -       | -            | -        | -          | -             | -            | -           | -                       | -           | -                    | -           | -             | -               | -              |        |        |               |                  | -             | -               | 1-                | -                | - 7        | .283<br>(7.20)<br>.154<br>(3.91) |   |
| ا ر ا | 43693-0002                     | 24BA                       | 24           | AM     | AM              | АМ    | AM             | АМ                        |         | _    | лм Ам          | I AM  | АМ     | АМ      | AM      | АМ           | АМ       | АМ         | АМ            | AS           | АМ          | АМ                      | АМ          | AM                   | AM          | AM            | -               | -              | -      | _   _  | _             |                  | -             | +-              | -                 | -                |            | .154                             | J |
| -     | 43693-0005                     | I6BA                       | 16           | AS     | AS              | AS    | AS             | AS                        |         | _    | AS AS          |       | AS     | AS      | AS      | AS           | AS       | AS         | -             | -            | -           | -                       | -           | -                    | -           | -             | -               | _              | _      | _      | -             |                  | +-            | +-              | -                 | -                | _ +        | .150<br>(3.81)                   |   |
| -     | 43693-0020                     | I8BA                       | 18           | AS     | AS              | AS    | AS             | AS                        |         |      | AS AS          |       | AS     | AS      | AS      | AS           | AS       |            | AS            | AS           | _           | _                       | _           | _                    | _           | _             | _               | _              |        |        |               |                  | +-            | -               | -                 | -                | _   '      | .209<br>(5.31)                   |   |
|       |                                |                            |              |        | +               | -     |                |                           |         | _    | _              | _     | - A3   | - A3    | - A3    | - A3         | - A3     | - A3       | - AS          | - A3         | _           | _                       | -           | _                    | -           | _             | _               | -              |        |        |               | _   _            | _             | +-              | -                 | -                |            | (5.31)                           |   |
| -     | 43693-0022                     | IOBA                       | 10           | AS     | _               | AM    | AM             | AM                        |         | _    | MA AM          |       |        |         |         | -            | -        | _          |               |              |             |                         |             |                      |             |               |                 | -              |        |        | _             | _                |               | +               | -                 |                  |            | .154<br>(3.91)<br>321            |   |
| l ,   | 43693-0024                     | 10BC                       | 10           | CS     | CS              | CM    | CS             | CS                        | _       | -    | M CS           | _     | -      | -       | -       | -            | -        | -          | -             | -            | -           | -                       | -           | -                    | -           | -             | -               | -              |        |        | _             |                  | _             | -               | -                 | -                |            | .321<br>(8,15)<br>258            | 1 |
|       | 43693-0027                     | I8BA                       | 18           | AS     | AM              | AM    | AM             | AM                        | AM A    | AM A | AM AM          | I AM  | AM     | AM      | AM      | AM           | AM       | AM         | AM            | AM           | -           | -                       | -           | -                    | -           | -             | -               | -              | -      | -   -  |               |                  | -             | -               | -                 | -                | - 7        | .258<br>(6.55)                   | • |
|       | 43693-0030                     | I8BA                       | 18           | AS     | AS              | AS    | AS             | AS                        | AS A    | AS A | AS AS          | AS    | AS     | AS      | AS      | AS           | AS       | AS         | AS            | AS           | -           | -                       | -           | -                    | -           | -             | -               | -              | -      |        | -             |                  | -             | -               | -                 | -                | - 7        | .283<br>(7.20)                   |   |
|       | 43693-0031                     | I8BA                       | 18           | AM     | AM              | AM    | AM             | AM                        | AM A    | AM A | AM AM          | AM    | AM     | AM      | AM      | AM           | AS       | AM         | AM            | AM           | -           | -                       | -           | -                    | -           | -             | -               | -              | -      |        | -             |                  | -             | -               | -                 | -                | -   -      | (3.91)                           |   |
|       | 43693-0037                     | 18BD                       | 18           | DS     | DM              | DM    | DM             | DM                        | DM C    | OM C | M DM           | DM    | DM     | DM      | DM      | DM           | DM       | DM         | DM            | DM           | -           | -                       | -           | -                    | -           | -             | -               | -              |        | -      | -             | -                | -             | -               | -                 | -                |            | .258<br>(6.55)                   |   |
|       | X = NOT AV                     | AILABLE SEE                | NOTE         | 10     |                 |       |                |                           |         |      | '              | '     |        |         |         |              |          |            | '             |              |             | '                       |             |                      |             |               |                 |                |        | ·      |               | <u> </u>         |               |                 |                   |                  |            |                                  |   |
| н     |                                |                            |              |        |                 |       |                |                           |         |      |                |       |        |         |         |              |          |            |               |              |             |                         |             |                      |             |               |                 |                |        |        |               |                  |               |                 |                   |                  |            |                                  | Н |
|       |                                |                            |              |        |                 |       |                |                           |         |      |                |       |        |         |         |              |          |            |               |              |             |                         |             |                      |             |               |                 |                |        |        |               |                  |               |                 |                   |                  |            |                                  |   |
|       |                                |                            |              |        |                 |       |                |                           |         |      |                |       |        |         |         |              |          |            |               |              |             |                         |             |                      |             |               |                 |                |        |        |               |                  |               |                 |                   |                  |            |                                  |   |
|       |                                |                            |              |        |                 |       |                |                           |         |      |                |       |        |         |         |              |          |            |               |              |             |                         |             |                      |             |               |                 |                |        |        |               |                  |               |                 |                   |                  |            |                                  |   |
|       |                                |                            |              |        |                 |       |                |                           |         |      |                |       |        |         |         |              |          |            |               |              |             |                         |             |                      |             |               |                 |                |        |        |               |                  |               |                 |                   |                  |            |                                  |   |
| G     |                                |                            |              |        |                 |       |                |                           |         |      |                |       |        |         |         |              |          |            |               |              |             |                         |             |                      |             |               |                 |                |        |        |               |                  |               |                 |                   |                  |            |                                  | G |
|       |                                |                            |              |        |                 |       |                |                           |         |      |                |       |        |         |         |              |          |            |               |              |             |                         |             |                      |             |               |                 |                |        |        |               |                  |               |                 |                   |                  |            |                                  | J |
|       |                                |                            |              |        |                 |       |                |                           |         |      |                |       |        |         |         |              |          |            |               |              |             |                         |             |                      |             |               |                 |                |        |        |               |                  |               |                 |                   |                  |            |                                  |   |
|       |                                |                            |              |        |                 |       |                |                           |         |      |                |       |        |         |         |              |          |            |               |              |             |                         |             |                      |             |               |                 |                |        |        |               |                  |               |                 |                   |                  |            | -                                |   |
|       |                                |                            |              |        |                 |       |                |                           |         |      |                |       |        |         |         |              |          |            |               |              |             |                         |             |                      |             |               |                 |                |        |        |               |                  |               |                 |                   |                  |            |                                  |   |
|       |                                |                            |              |        |                 |       |                |                           |         |      |                |       |        |         |         |              |          |            |               |              |             |                         |             |                      |             |               |                 |                |        |        |               |                  |               |                 |                   |                  |            |                                  |   |
| F     |                                |                            |              |        |                 |       |                |                           |         |      |                |       |        |         |         |              |          |            |               |              |             |                         |             |                      |             |               |                 |                |        |        |               |                  |               |                 |                   |                  |            |                                  | F |
|       |                                |                            |              |        |                 |       |                |                           |         |      |                |       |        |         |         |              |          |            |               |              |             |                         |             |                      |             |               |                 |                |        |        |               |                  |               |                 |                   |                  |            |                                  |   |
|       |                                |                            |              |        |                 |       |                |                           |         |      |                |       |        |         |         |              |          |            |               |              |             |                         |             |                      |             |               |                 |                |        |        |               |                  |               |                 |                   |                  |            |                                  |   |
|       |                                |                            |              |        |                 |       |                |                           |         |      |                |       |        |         |         |              |          |            |               |              |             |                         |             |                      |             |               |                 |                |        |        |               |                  |               |                 |                   |                  |            |                                  |   |
|       |                                |                            |              |        |                 |       |                |                           |         |      |                |       |        |         |         |              |          |            |               |              |             |                         |             |                      |             |               |                 |                |        |        |               |                  |               |                 |                   |                  |            |                                  |   |
| Е     |                                |                            |              |        |                 |       |                |                           |         |      |                |       |        |         |         |              |          |            |               |              |             |                         |             |                      |             |               |                 |                |        |        |               |                  |               |                 |                   |                  |            |                                  | Ε |
|       |                                |                            |              |        |                 |       |                |                           |         |      |                |       |        |         |         |              |          |            |               |              |             |                         |             |                      |             |               |                 |                |        |        |               |                  |               |                 |                   |                  |            |                                  | _ |
|       |                                |                            |              |        |                 |       |                |                           |         |      |                |       |        |         |         |              |          |            |               |              |             |                         |             |                      |             |               |                 |                |        |        |               |                  |               |                 |                   |                  |            |                                  |   |
|       |                                |                            |              |        |                 |       |                |                           |         |      |                |       |        |         |         |              |          |            |               |              |             |                         |             |                      |             |               |                 |                |        |        |               |                  |               |                 |                   |                  |            | ļ                                |   |
|       |                                |                            |              |        |                 |       |                |                           |         |      |                |       |        |         |         |              |          |            |               |              |             |                         |             |                      |             |               |                 |                |        |        |               |                  |               |                 |                   |                  |            |                                  |   |
|       |                                |                            |              |        |                 |       |                |                           |         |      |                |       |        |         |         |              |          |            |               |              |             |                         |             |                      |             |               |                 |                |        |        |               |                  |               |                 |                   |                  |            |                                  |   |
| D     |                                |                            |              |        |                 |       |                |                           |         |      |                |       |        |         |         |              |          |            |               |              |             |                         |             |                      |             |               |                 |                |        |        |               |                  |               |                 |                   |                  |            |                                  | D |
|       |                                |                            |              |        |                 |       |                |                           |         |      |                |       |        |         |         |              |          |            |               |              |             |                         |             |                      |             |               |                 |                |        |        |               |                  |               |                 |                   |                  |            |                                  |   |
|       |                                |                            |              |        |                 |       |                |                           |         |      |                |       |        |         |         |              |          |            |               |              |             |                         |             |                      |             |               |                 |                |        |        |               |                  |               |                 |                   |                  |            |                                  |   |
|       |                                |                            |              |        |                 |       |                |                           |         |      |                |       |        |         |         |              |          |            |               |              |             |                         |             |                      |             |               |                 |                |        |        |               |                  |               |                 |                   |                  |            | ŀ                                |   |
|       |                                |                            |              |        |                 |       |                |                           |         |      |                |       |        |         |         |              |          |            |               |              |             |                         |             |                      |             |               |                 |                |        |        |               |                  |               |                 |                   |                  |            |                                  |   |
| _     |                                |                            |              |        |                 |       |                |                           |         |      |                |       |        |         |         |              |          |            |               |              |             |                         |             |                      |             |               |                 |                |        |        |               |                  |               |                 |                   |                  |            |                                  | _ |
| c     |                                |                            |              |        |                 |       |                |                           |         |      |                |       |        |         |         |              |          |            |               |              |             |                         |             |                      |             |               |                 |                |        |        |               |                  |               |                 |                   |                  |            |                                  | C |
|       |                                |                            |              |        |                 |       |                |                           |         |      |                |       |        |         |         |              |          |            |               |              |             |                         |             |                      |             |               |                 |                |        |        |               |                  |               |                 |                   |                  |            |                                  |   |
|       |                                |                            |              |        |                 |       |                |                           |         |      |                |       |        |         |         |              |          |            |               |              |             |                         |             |                      |             |               |                 |                |        |        |               |                  |               |                 |                   |                  |            |                                  |   |
|       |                                |                            |              |        |                 |       |                |                           |         |      |                |       |        |         |         |              |          |            |               |              |             |                         |             |                      |             |               |                 |                |        |        |               |                  |               |                 |                   |                  |            |                                  |   |
|       |                                |                            |              |        |                 |       |                |                           |         |      |                |       |        |         |         | - 2          | . ol     | 12         |               | <u></u> .    |             |                         |             | A N.C.               | · C         |               | DIMENSI         | IONI STY       | I F    |        | CALE          | DEC              | IGN UNIT      | · c             |                   | T                |            |                                  |   |
| В     |                                | CHARACTERI:                |              | LEG    | END:            | :     | _              |                           | NAL PL  |      |                | NOTE  | 2)     |         |         | 2/90         | 06/2     |            | ALITY<br>BOLS |              |             | AL TO<br>S SPE          |             |                      | .5          |               |                 | /MM            |        | 30     | LALE          |                  | ETRIC         | · (             | 9                 | THIRI<br>PROJ    | IF (AN     | WLF                              | В |
|       | 0.10.00.00                     |                            | <b>*</b> *   |        |                 |       |                |                           | 4 = MA  |      |                |       |        |         | ,       | 972/2        | 15,72    | I          |               | ,014         |             |                         |             | INCI                 |             | DRAWN         |                 |                | DATE   | TITLE  |               |                  |               |                 |                   |                  |            |                                  | - |
|       | CIRCUIT                        |                            | -            |        |                 |       |                |                           | I = SEL |      |                |       |        |         | 1       | 2015/06/25   | 20 2     | <b>5 V</b> | =0            |              |             | ±                       | - 1         | <u>+</u>             | G           | iΕΡ           |                 |                | 3/11/9 | 6      | V             | EKI.             | HE/           |                 | t ΑS              | SSY I            | WIH        | .                                |   |
|       | (02-24 8                       | 1100                       | ISING        |        |                 |       |                | <u>'</u>                  | D = REF | ⊢LOW | MATT           | E IIN |        |         | 15      | DRWN: JMONTI |          |            | =0            |              |             | ±                       |             | ± .015               |             | HECKE<br>RFJ  | D BY            | [              | 3/11/9 | 6      | ľ             | IAKE<br>MIN      | -FIK          | _  \t           | NI C              | K-L              | 2<br>H 2 I | -                                |   |
|       |                                | "A"                        | = NYL        |        |                 |       | 4V-2,          |                           |         |      |                |       |        |         |         | 1 ZC         | 그리       | 9 I .      |               |              |             | ± 0.38                  |             | <u>+</u><br><u>+</u> |             |               | /ED BY          |                | ATE    | +      | _             |                  |               |                 |                   | ERIE             |            | $\dashv$                         |   |
|       |                                | "B"                        | = NYL        |        | NATUF<br>6/6, l |       | 4V-0.          |                           |         |      |                |       |        |         | 黒       | ₽ĕį          | ᄪᇒ       |            | =U            |              |             | ı∸<br>NGUL <i>A</i>     | _           |                      | R           | RF J          |                 |                | 3/11/9 |        | ex            |                  | .EX           | INC             | JKP(              | ORA.             |            | - 1                              |   |
| Α     |                                |                            | COL          | .0R: 1 | NATUR           | RAL   |                |                           |         |      |                |       |        |         | 107     | ÿ = ;        |          |            |               | DD * 7       |             |                         |             |                      | , _ P       | 1ATERI        | AL NO.          | C              | D.T.   | DOCU   | MENT          |                  | 1710          | ) )             |                   |                  |            | ET NO.                           | Α |
|       |                                | "C"                        | = PBT        |        | _YEST<br>BLACH  |       | 14V-0 <b>,</b> | ,                         |         |      |                |       |        |         |         | - Æ          | 출발       |            |               | UKAH         | I W<br>MI   | HEKE<br>IST R           | APH<br>FMAI | -LICAI<br>IN         | SLE         | SIZE          | EE .            | LHA            | KI.    | TAD:-  | 15 IT C       | SDA-             | 4365          |                 | ***               | ET : 5:          | <u> </u>   | OF 2                             |   |
|       |                                |                            | COL          | .orti  | DLACI           | `     |                |                           |         |      |                |       |        |         | 3,1     | D2           | <u> </u> | الِ        |               | V            | νΙΤΉÌ       | HERE<br>JST R<br>N DIMI | ΞŃŚΪ        | ÖNS                  |             | ~~  <br> <br> | THIS [<br>NCORP | JKAWI<br>ORATI | NG CON | I AINS | INFO<br>JLD N | KMATIO<br>IOT BF | N THA<br>USFN | I IS F<br>WITHO | 'KUPRII<br>JUT WF | IETARY<br>RITTEN | 10 MC      | JLEX<br>ISSION                   |   |
| /     | n frame CP 4                   | M T                        |              |        |                 | 44    |                |                           | 40      |      |                |       |        |         |         | Ŧ            | 10       | 7          |               |              |             |                         |             |                      |             | <u> </u>      |                 |                |        | 2. 100 |               | <u>DL</u>        |               |                 |                   |                  |            | -2:3:1                           |   |
| / R   | o_frame_C_P_A<br>ev. F 2009/06 | 12                         |              |        |                 | 11    |                |                           | 10      |      |                | 9     |        |         | 8       |              |          | 7          |               |              | 6           |                         |             |                      | 5           |               |                 | 4              |        |        | 3             |                  |               | 2               |                   |                  | 1          |                                  | / |