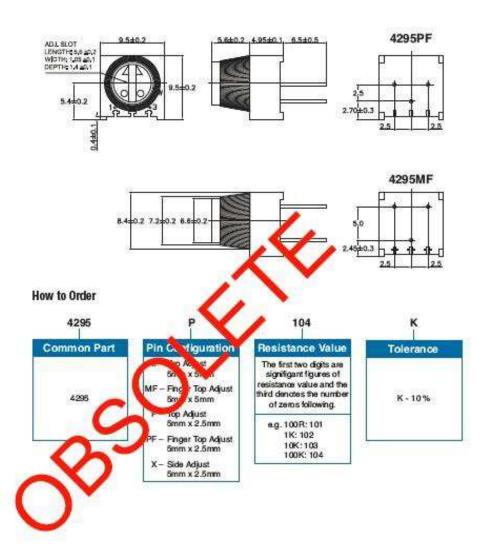

| 250 Hrs at 125°C 5 Cycles -55°C to +125°C 4000 Bumps; 40G 10 - 500Hz; 30 G 200 Cycles, Min. ΔR < 3% after 1000 Hrs. at 0.5 waits Sealed for board washing (85°C Florinert) 55/125/56 |

## Dimensions - 4295P





# Type 4295 Series

#### Dimensions - 4295MF/PF



# **Mouser Electronics**

**Authorized Distributor** 

Click to View Pricing, Inventory, Delivery & Lifecycle Information:

<u>TE Connectivity</u>: 404806412011