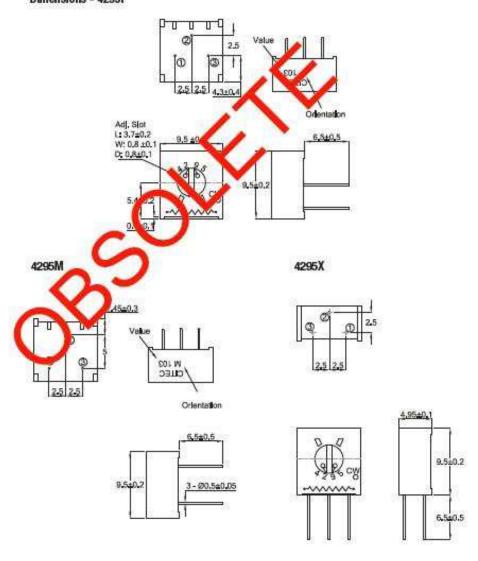

| 250 Hrs at 125°C 5 Cycles -55°C to +125°C 4000 Bumps; 40G 10 - 500Hz; 30 G 200 Cycles, Min. ΔR < 3% after 1000 Hrs. at 0.5 waits Sealed for board washing (85°C Florinert) 55/125/56 |

## Dimensions - 4295P





# Type 4295 Series

#### Dimensions - 4295MF/PF



# **Mouser Electronics**

**Authorized Distributor** 

Click to View Pricing, Inventory, Delivery & Lifecycle Information:

<u>TE Connectivity</u>: 404806412011