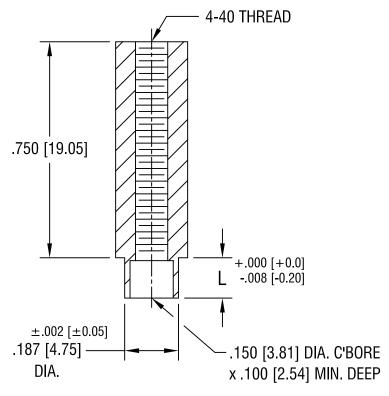

| PART NO. | 'L' DIM.    |  |
|----------|-------------|--|
| 1655-2   | .109 [2.77] |  |
| 1655-3   | .140 [3.56] |  |

|              | KEYSTONE ELECTRONICS CORP. ASTORIA, N.Y. 11105-2017 |                |                                   |                                                                                                              |          |             |
|--------------|-----------------------------------------------------|----------------|-----------------------------------|--------------------------------------------------------------------------------------------------------------|----------|-------------|
|              |                                                     |                | PART NAME SWAGE THREADED STANDOFF |                                                                                                              |          |             |
|              |                                                     | MATERIAL BRASS |                                   |                                                                                                              |          |             |
|              |                                                     |                |                                   | FINISH DUCTILE                                                                                               | BOONE    | 1.24.96     |
| <br> - 47 00 | OLIANIOE AC DED FON                                 | 00 040         | ۱ ۸                               | NICKEL PLATE                                                                                                 | APP'D LN | SCALE<br>3X |
| 5.13.02      | CHANGE AS PER ECN                                   | 02-042         | Α                                 | TOLERANCES INCH [MM] CODE DWG NO. DECIMAL $\pm$ .005 [ $\pm$ 0.15 ] C/M C/M 1655- UNLESS OTHERWISE SPECIFIED |          |             |
| DATE         | DESCRIPTION                                         |                | REV.                              |                                                                                                              |          | 655-        |