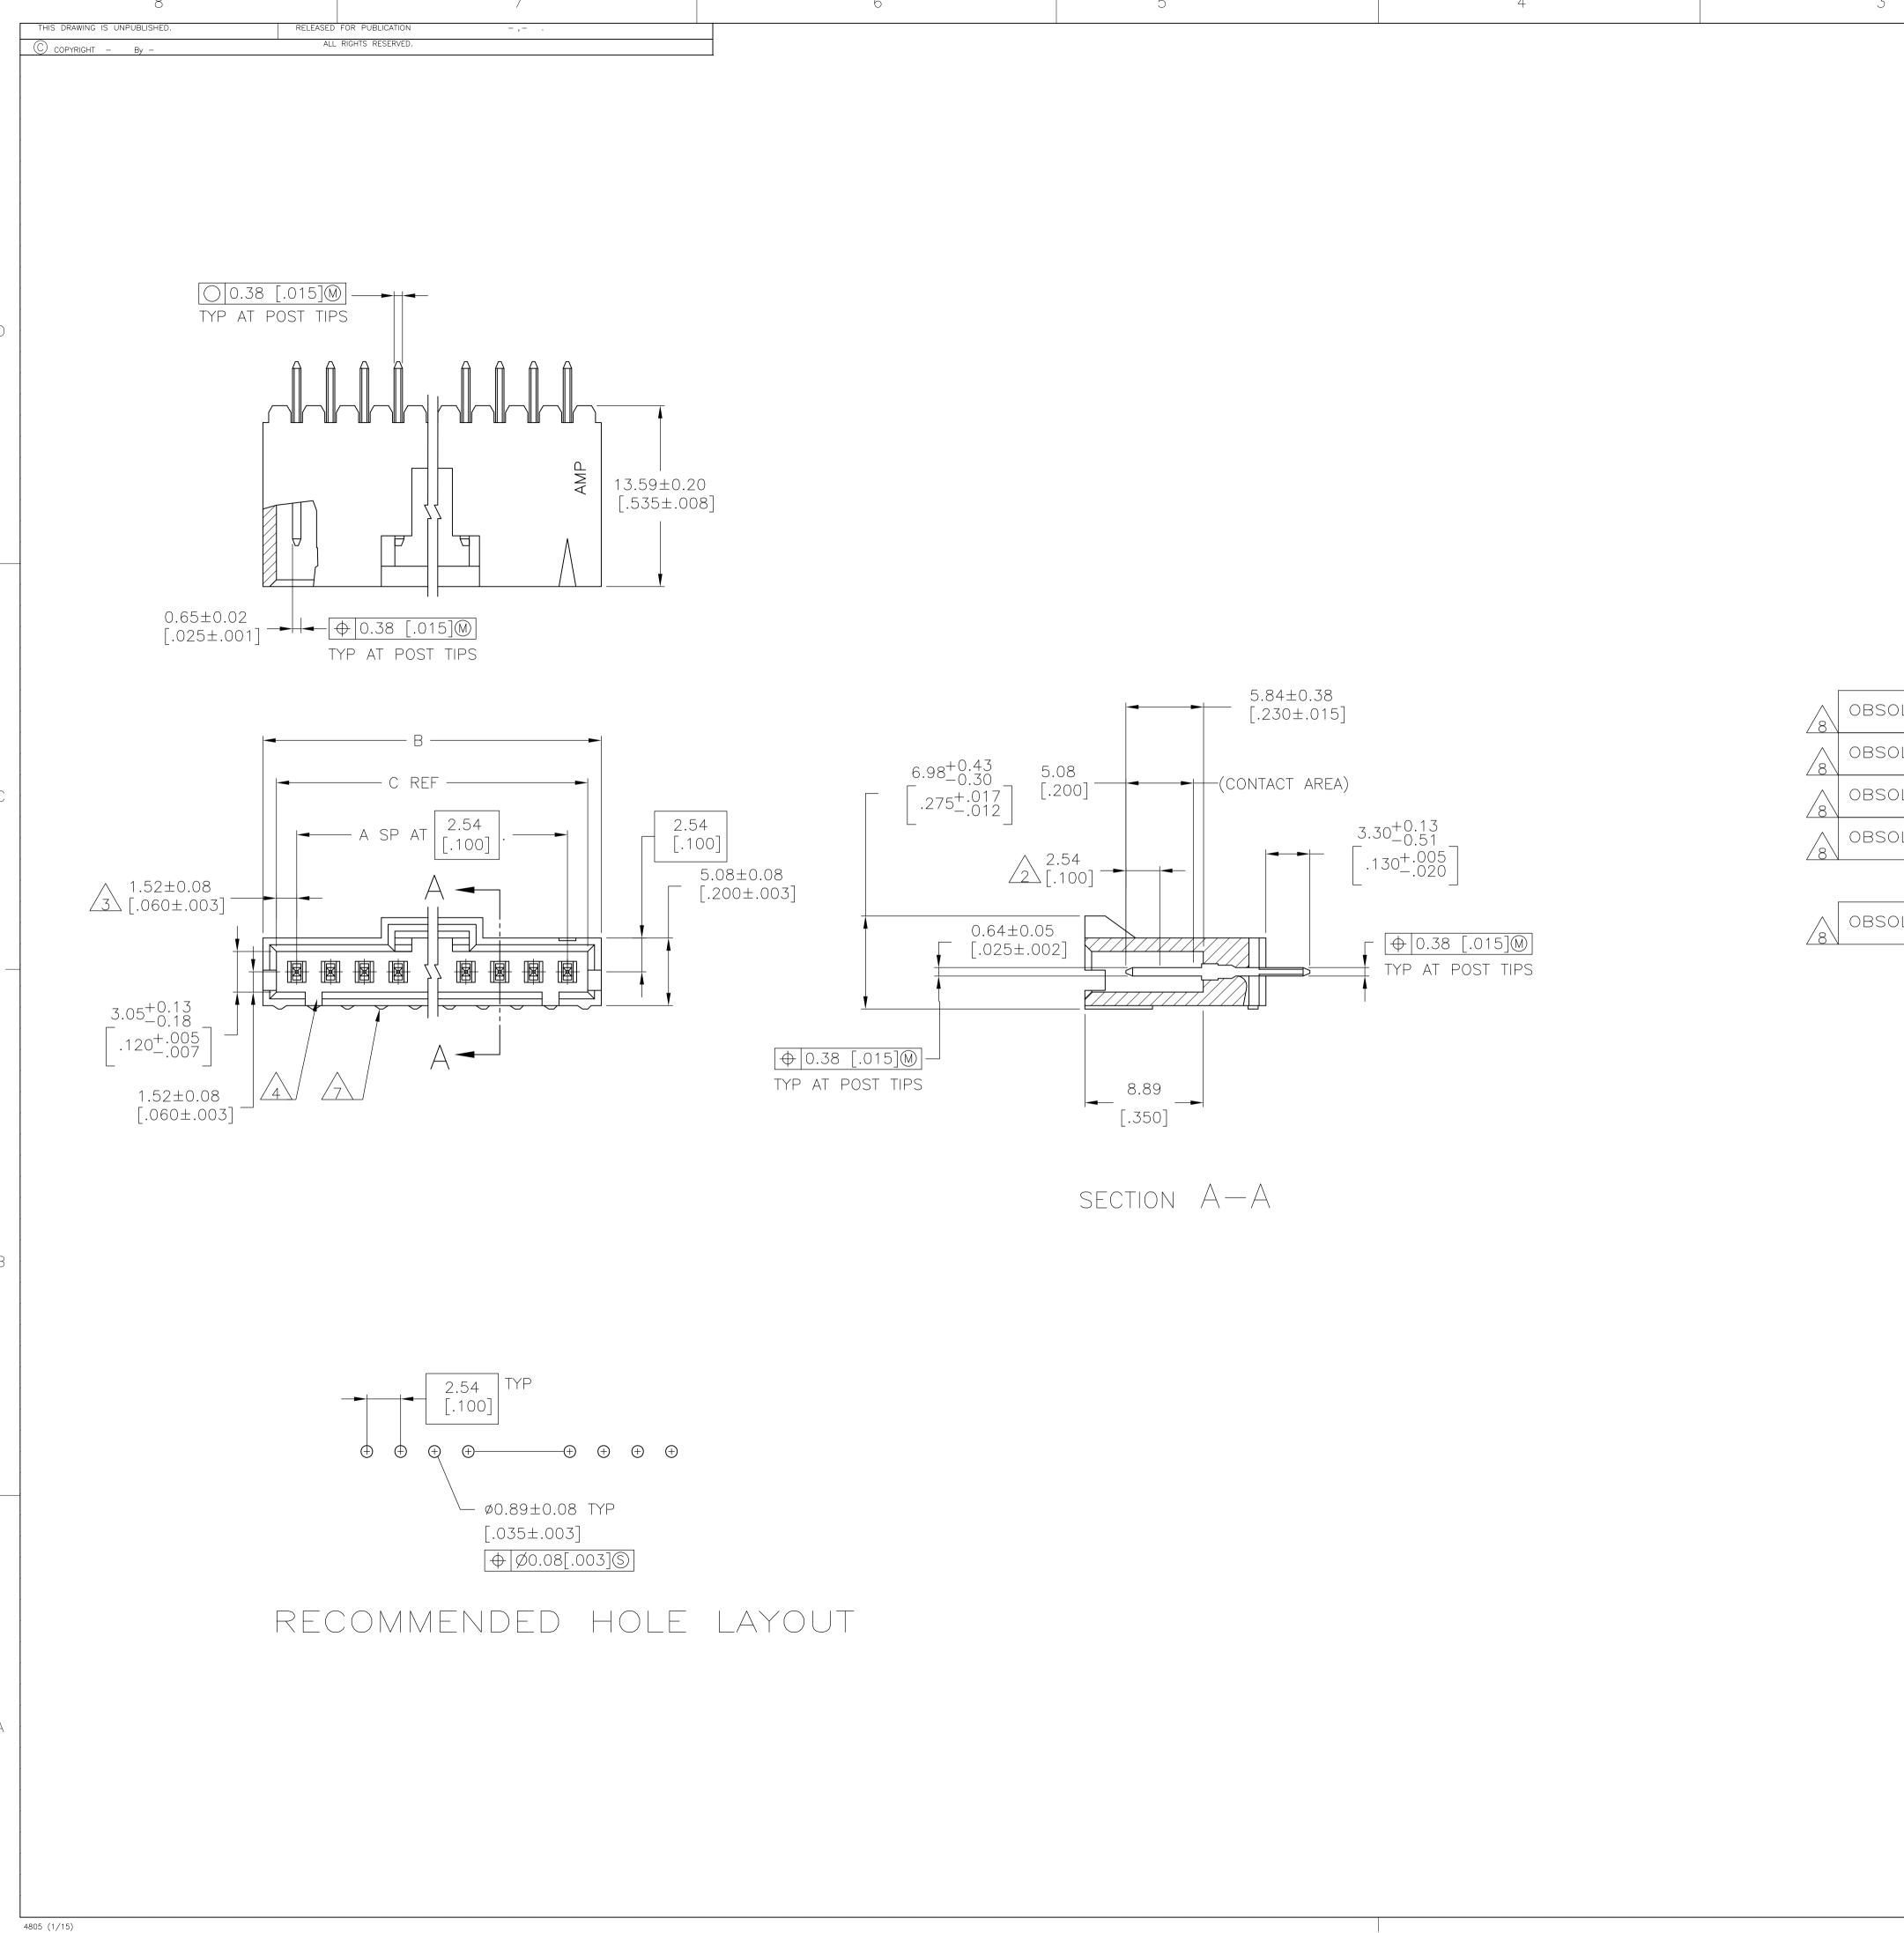

POINT OF MEASUREMENT FOR PLATING THICKNESS.

THE NOTED DIMENSIONS APPLY AT THE INTERSECTION OF THE POST AND THE HOUSING.

ON ASSEMBLIES WITH FOUR OR MORE POSITIONS,
TWO POLARIZATION SLOTS.
ON ASSEMBLIES WITH TWO OR THREE POSITIONS,
ONE POLARIZATION SLOT.

.00076[.000030] GOLD IN THE CONTACT AREA,
.00254[.000100] MATTE TIN ON REMAINDER OF CONTACT,
ALL OVER .00127[.000050] NICKEL.

6 HIGH TEMPERATURE CONFIGURATION

STANDOFFS NOT PRESENT ON UNDERSIDE OF ASSEMBLY

DIMENSIONS:
mm [INCHES]

O PLC # 1 PLC # 1 PLC # 2 PLC # 0.13[.005]
3 PLC # 4 PLC # ANGLES # ANGLES # ANGLES # ANGLES # CONTACTS: BRASS

TE Connectivity