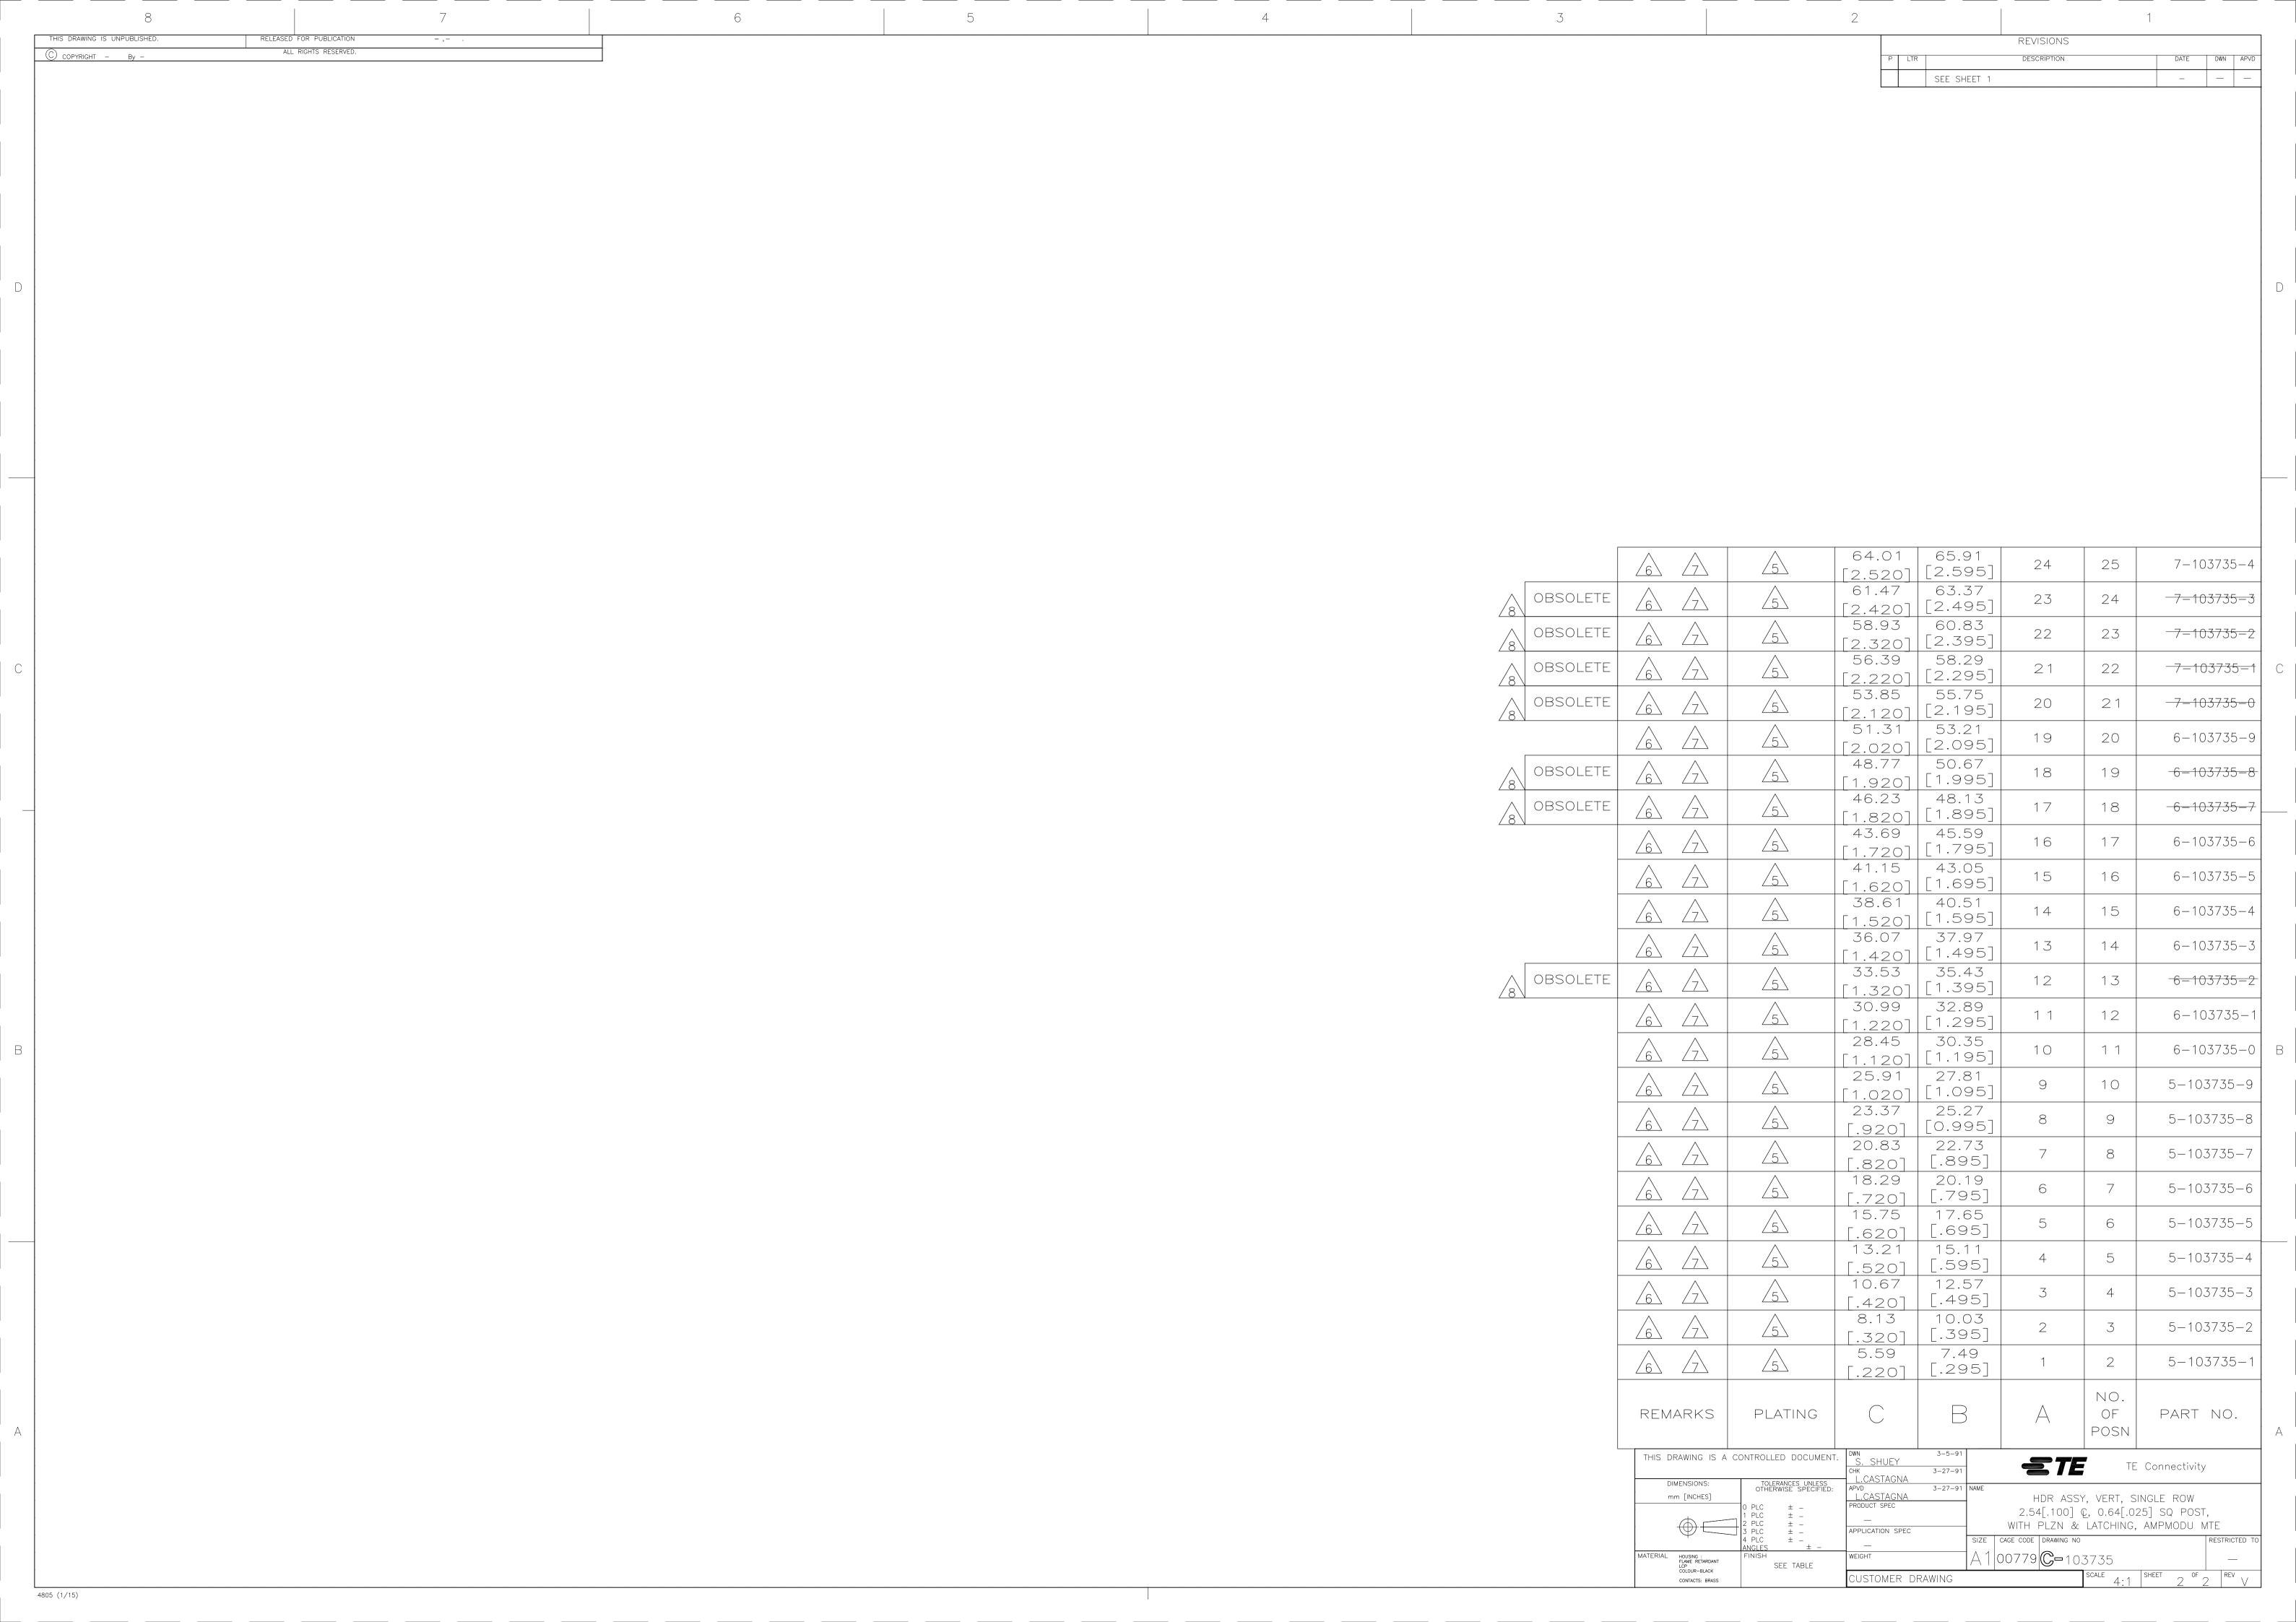

 REVISIONS

 P
 LTR
 DESCRIPTION
 DATE
 DWN
 APVD

 U2
 REVISED PER ECO-11-004587
 11MAR11
 RK
 HMR

 V
 REVISED PER ECO-17-002209
 11APR2017
 RS
 MM

.00076[.000030] GOLD IN THE CONTACT AREA,
.00254[.000100] MATTE TIN-LEAD ON REMAINDER OF CONTACT,
ALL OVER .00127[.000050] NICKEL.

OBSOLETE PARTS: OBSOLETE CIS STREAMLINING PER D.RENAUD/D.SINISI

| _          |                                                                                                                                                                                                                                                                                                                                                                                                                                                                                                                                                                                                                                                                                                                                                                                                                                                                                                                                                                                                                                                                                                                                                                                                                                                                                                                                                                                                                                                                                                                                                                                                                                                                                                                                                                                                                                                                                                                                                                                                                                                                                                                                |             |                  |                  |     |                   |              |
|------------|--------------------------------------------------------------------------------------------------------------------------------------------------------------------------------------------------------------------------------------------------------------------------------------------------------------------------------------------------------------------------------------------------------------------------------------------------------------------------------------------------------------------------------------------------------------------------------------------------------------------------------------------------------------------------------------------------------------------------------------------------------------------------------------------------------------------------------------------------------------------------------------------------------------------------------------------------------------------------------------------------------------------------------------------------------------------------------------------------------------------------------------------------------------------------------------------------------------------------------------------------------------------------------------------------------------------------------------------------------------------------------------------------------------------------------------------------------------------------------------------------------------------------------------------------------------------------------------------------------------------------------------------------------------------------------------------------------------------------------------------------------------------------------------------------------------------------------------------------------------------------------------------------------------------------------------------------------------------------------------------------------------------------------------------------------------------------------------------------------------------------------|-------------|------------------|------------------|-----|-------------------|--------------|
|            | 6                                                                                                                                                                                                                                                                                                                                                                                                                                                                                                                                                                                                                                                                                                                                                                                                                                                                                                                                                                                                                                                                                                                                                                                                                                                                                                                                                                                                                                                                                                                                                                                                                                                                                                                                                                                                                                                                                                                                                                                                                                                                                                                              | 1           | 64.01<br>[2.520] | 65.91<br>[2.595] | 24  | 25                | 2-103735-4   |
| OBSOLETE   | 6                                                                                                                                                                                                                                                                                                                                                                                                                                                                                                                                                                                                                                                                                                                                                                                                                                                                                                                                                                                                                                                                                                                                                                                                                                                                                                                                                                                                                                                                                                                                                                                                                                                                                                                                                                                                                                                                                                                                                                                                                                                                                                                              | $\triangle$ | 61.47<br>[2.420] | 63.37<br>[2.495] | 23  | 24                | 2-103735-3   |
| OBSOLETE   | 6                                                                                                                                                                                                                                                                                                                                                                                                                                                                                                                                                                                                                                                                                                                                                                                                                                                                                                                                                                                                                                                                                                                                                                                                                                                                                                                                                                                                                                                                                                                                                                                                                                                                                                                                                                                                                                                                                                                                                                                                                                                                                                                              | 1           | 58.93            | 60.83<br>[2.395] | 22  | 23                | 2-103735-2   |
| OBSOLETE 8 | 6                                                                                                                                                                                                                                                                                                                                                                                                                                                                                                                                                                                                                                                                                                                                                                                                                                                                                                                                                                                                                                                                                                                                                                                                                                                                                                                                                                                                                                                                                                                                                                                                                                                                                                                                                                                                                                                                                                                                                                                                                                                                                                                              | 1           | 56.39            | 58.29<br>[2.295] | 21  | 22                | -2-103735-1  |
| OBSOLETE   | 6                                                                                                                                                                                                                                                                                                                                                                                                                                                                                                                                                                                                                                                                                                                                                                                                                                                                                                                                                                                                                                                                                                                                                                                                                                                                                                                                                                                                                                                                                                                                                                                                                                                                                                                                                                                                                                                                                                                                                                                                                                                                                                                              | 1           | 53.85            | 55.75<br>[2.195] | 20  | 21                | -2-103735-0  |
| / U V      | 6                                                                                                                                                                                                                                                                                                                                                                                                                                                                                                                                                                                                                                                                                                                                                                                                                                                                                                                                                                                                                                                                                                                                                                                                                                                                                                                                                                                                                                                                                                                                                                                                                                                                                                                                                                                                                                                                                                                                                                                                                                                                                                                              | 1           | 51.31            | 53.21            | 19  | 20                | 1-103735-9   |
| OBSOLETE   | 6                                                                                                                                                                                                                                                                                                                                                                                                                                                                                                                                                                                                                                                                                                                                                                                                                                                                                                                                                                                                                                                                                                                                                                                                                                                                                                                                                                                                                                                                                                                                                                                                                                                                                                                                                                                                                                                                                                                                                                                                                                                                                                                              | 1           | 48.77<br>[1.920] | 50.67            | 18  | 19                | 1-103735-8   |
|            | 6                                                                                                                                                                                                                                                                                                                                                                                                                                                                                                                                                                                                                                                                                                                                                                                                                                                                                                                                                                                                                                                                                                                                                                                                                                                                                                                                                                                                                                                                                                                                                                                                                                                                                                                                                                                                                                                                                                                                                                                                                                                                                                                              | 1           | 46.23<br>[1.820] | 48.13<br>[1.895] | 17  | 18                | 1-103735-7   |
|            | 6                                                                                                                                                                                                                                                                                                                                                                                                                                                                                                                                                                                                                                                                                                                                                                                                                                                                                                                                                                                                                                                                                                                                                                                                                                                                                                                                                                                                                                                                                                                                                                                                                                                                                                                                                                                                                                                                                                                                                                                                                                                                                                                              | 1           | 43.69<br>[1.720] | 45.59<br>[1.795] | 16  | 17                | 1-103735-6   |
|            | 6                                                                                                                                                                                                                                                                                                                                                                                                                                                                                                                                                                                                                                                                                                                                                                                                                                                                                                                                                                                                                                                                                                                                                                                                                                                                                                                                                                                                                                                                                                                                                                                                                                                                                                                                                                                                                                                                                                                                                                                                                                                                                                                              | 1           | 41.15            | 43.05<br>[1.695] | 15  | 16                | 1-103735-5   |
|            | 6                                                                                                                                                                                                                                                                                                                                                                                                                                                                                                                                                                                                                                                                                                                                                                                                                                                                                                                                                                                                                                                                                                                                                                                                                                                                                                                                                                                                                                                                                                                                                                                                                                                                                                                                                                                                                                                                                                                                                                                                                                                                                                                              | 1           | 38.61<br>[1.520] | 40.51<br>[1.595] | 14  | 15                | 1-103735-4   |
|            | 6                                                                                                                                                                                                                                                                                                                                                                                                                                                                                                                                                                                                                                                                                                                                                                                                                                                                                                                                                                                                                                                                                                                                                                                                                                                                                                                                                                                                                                                                                                                                                                                                                                                                                                                                                                                                                                                                                                                                                                                                                                                                                                                              | 1           | 36.07<br>[1.420] | 37.97<br>[1.495] | 13  | 14                | 1-103735-3   |
|            | 6                                                                                                                                                                                                                                                                                                                                                                                                                                                                                                                                                                                                                                                                                                                                                                                                                                                                                                                                                                                                                                                                                                                                                                                                                                                                                                                                                                                                                                                                                                                                                                                                                                                                                                                                                                                                                                                                                                                                                                                                                                                                                                                              | 1           | 33.53<br>[1.320] | 35.43<br>[1.395] | 12  | 13                | 1-103735-2   |
|            | 6                                                                                                                                                                                                                                                                                                                                                                                                                                                                                                                                                                                                                                                                                                                                                                                                                                                                                                                                                                                                                                                                                                                                                                                                                                                                                                                                                                                                                                                                                                                                                                                                                                                                                                                                                                                                                                                                                                                                                                                                                                                                                                                              | 1           | 30.99<br>[1.220] | 32.89<br>[1.295] | 1 1 | 12                | 1-103735-1   |
|            | 6                                                                                                                                                                                                                                                                                                                                                                                                                                                                                                                                                                                                                                                                                                                                                                                                                                                                                                                                                                                                                                                                                                                                                                                                                                                                                                                                                                                                                                                                                                                                                                                                                                                                                                                                                                                                                                                                                                                                                                                                                                                                                                                              | 1           | 28.45<br>[1.120] | 30.35<br>[1.195] | 10  | 1 1               | 1-103735-0   |
|            | 6                                                                                                                                                                                                                                                                                                                                                                                                                                                                                                                                                                                                                                                                                                                                                                                                                                                                                                                                                                                                                                                                                                                                                                                                                                                                                                                                                                                                                                                                                                                                                                                                                                                                                                                                                                                                                                                                                                                                                                                                                                                                                                                              | 1           | 25.91<br>[1.020] | 27.81<br>[1.095] | 9   | 10                | 103735-9     |
|            | 6                                                                                                                                                                                                                                                                                                                                                                                                                                                                                                                                                                                                                                                                                                                                                                                                                                                                                                                                                                                                                                                                                                                                                                                                                                                                                                                                                                                                                                                                                                                                                                                                                                                                                                                                                                                                                                                                                                                                                                                                                                                                                                                              | 1           | 23.37            | 25.27<br>[0.995] | 8   | 9                 | 103735-8     |
|            | 6                                                                                                                                                                                                                                                                                                                                                                                                                                                                                                                                                                                                                                                                                                                                                                                                                                                                                                                                                                                                                                                                                                                                                                                                                                                                                                                                                                                                                                                                                                                                                                                                                                                                                                                                                                                                                                                                                                                                                                                                                                                                                                                              | 1           | 20.83            | 22.73<br>[.895]  | 7   | 8                 | 103735-7     |
|            | 6                                                                                                                                                                                                                                                                                                                                                                                                                                                                                                                                                                                                                                                                                                                                                                                                                                                                                                                                                                                                                                                                                                                                                                                                                                                                                                                                                                                                                                                                                                                                                                                                                                                                                                                                                                                                                                                                                                                                                                                                                                                                                                                              | 1           | 18.29<br>[.720]  | 20.19            | 6   | 7                 | 103735-6     |
|            | 6                                                                                                                                                                                                                                                                                                                                                                                                                                                                                                                                                                                                                                                                                                                                                                                                                                                                                                                                                                                                                                                                                                                                                                                                                                                                                                                                                                                                                                                                                                                                                                                                                                                                                                                                                                                                                                                                                                                                                                                                                                                                                                                              | 1           | 15.75<br>[.620]  | 17.65<br>[.695]  | 5   | 6                 | 103735-5     |
|            | 6                                                                                                                                                                                                                                                                                                                                                                                                                                                                                                                                                                                                                                                                                                                                                                                                                                                                                                                                                                                                                                                                                                                                                                                                                                                                                                                                                                                                                                                                                                                                                                                                                                                                                                                                                                                                                                                                                                                                                                                                                                                                                                                              | 1           | 13.21            | 15.11<br>[.595]  | 4   | 5                 | 103735-4     |
|            | 6                                                                                                                                                                                                                                                                                                                                                                                                                                                                                                                                                                                                                                                                                                                                                                                                                                                                                                                                                                                                                                                                                                                                                                                                                                                                                                                                                                                                                                                                                                                                                                                                                                                                                                                                                                                                                                                                                                                                                                                                                                                                                                                              | 1           | 10.67            | 12.57            | 3   | 4                 | 103735-3     |
|            | 6                                                                                                                                                                                                                                                                                                                                                                                                                                                                                                                                                                                                                                                                                                                                                                                                                                                                                                                                                                                                                                                                                                                                                                                                                                                                                                                                                                                                                                                                                                                                                                                                                                                                                                                                                                                                                                                                                                                                                                                                                                                                                                                              | 1           | 8.13<br>[.320]   | 10.03<br>[.395]  | 2   | 3                 | 103735-2     |
|            | 6                                                                                                                                                                                                                                                                                                                                                                                                                                                                                                                                                                                                                                                                                                                                                                                                                                                                                                                                                                                                                                                                                                                                                                                                                                                                                                                                                                                                                                                                                                                                                                                                                                                                                                                                                                                                                                                                                                                                                                                                                                                                                                                              | 1           | 5.59<br>[.220]   | 7.49<br>[.295]   | 1   | 2                 | 103735-1     |
|            | REMARKS                                                                                                                                                                                                                                                                                                                                                                                                                                                                                                                                                                                                                                                                                                                                                                                                                                                                                                                                                                                                                                                                                                                                                                                                                                                                                                                                                                                                                                                                                                                                                                                                                                                                                                                                                                                                                                                                                                                                                                                                                                                                                                                        | PLATING     | C                | В                | A   | NO.<br>OF<br>POSN | PART NO.     |
|            | THIS DRAWING IS A CONTROLLED DOCUMENT.    DWN   3-5-91     S. SHUEY   S. SHUEY   T. S. |             |                  |                  |     | TE                | Connectivity |

DIMENSIONS:
mm [INCHES]

O PLC # 1 PLC # 1 PLC # 2 PLC # 0.13[.005]
3 PLC # 4 PLC # ANGLES # ANGLES # ANGLES # ANGLES # CONTACTS: BRASS

TE Connectivity