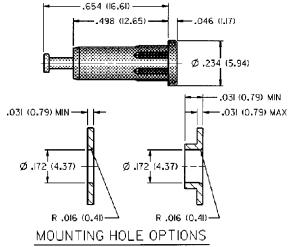

# Tip Jacks Insulated Standard: Rib-Loc® Type

INCHES (MILLIMETERS)
CUSTOMER DRAWINGS AVAILABLE UPON REQUEST

#### **SPECIFICATIONS**

**Contact:** Brass body per QQ-B-626D with wrap around beryllium copper

spring per QQ-C-553

Finish: Silver

**Body:** Nylon 6/6 per ASTM D4066 **Panel Thickness:** Up to .375 (9.05)