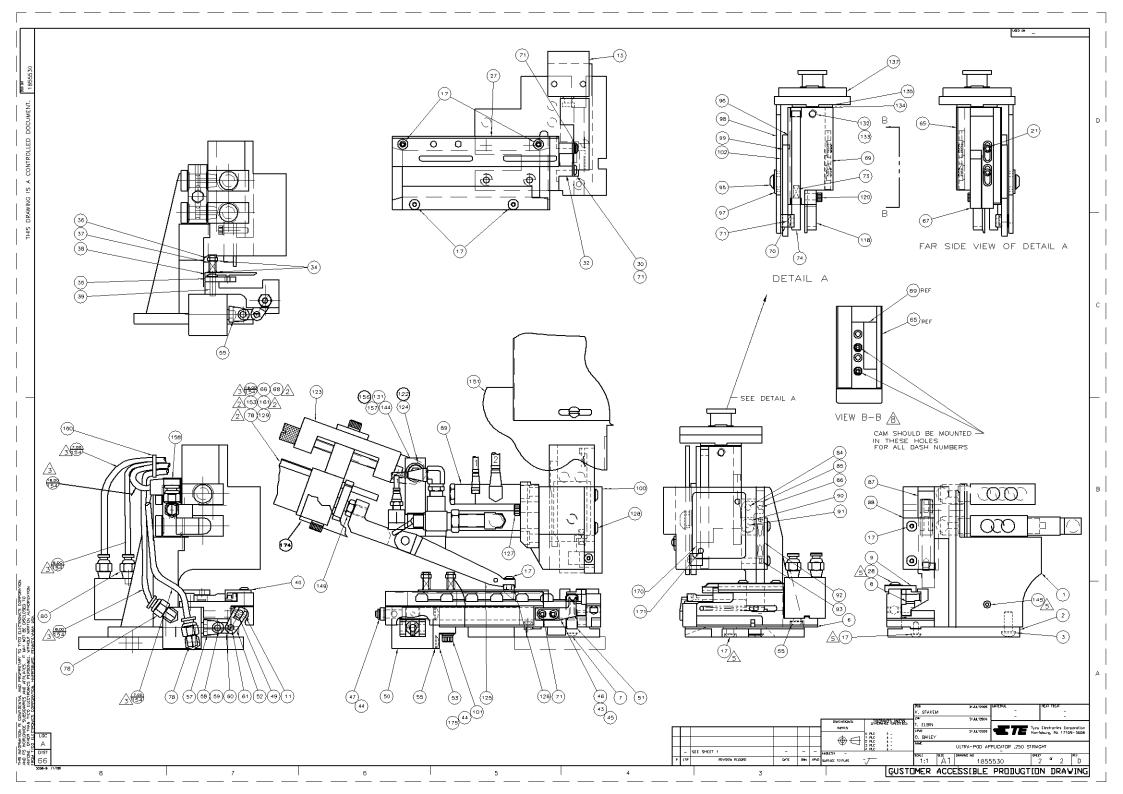

| . F                                                                                                                                                                                                                                                                                                                                                                                                                                                                                                                                                                                                                                                                                                                                                                                                                                                                                                                                                                                                                                                                                                                                                                                                                                                                                                                                                                                                                                                                                                                                                                                                                                                                                                                                                                                                                                                                                                                                                                                                                                                                                                                                                                                       |                                        | 1 RECOMMENDED SPARE PARTS                                                        |               |                  |                         |                                                              |                         |                      |                   |                               |                                                                         |
|-------------------------------------------------------------------------------------------------------------------------------------------------------------------------------------------------------------------------------------------------------------------------------------------------------------------------------------------------------------------------------------------------------------------------------------------------------------------------------------------------------------------------------------------------------------------------------------------------------------------------------------------------------------------------------------------------------------------------------------------------------------------------------------------------------------------------------------------------------------------------------------------------------------------------------------------------------------------------------------------------------------------------------------------------------------------------------------------------------------------------------------------------------------------------------------------------------------------------------------------------------------------------------------------------------------------------------------------------------------------------------------------------------------------------------------------------------------------------------------------------------------------------------------------------------------------------------------------------------------------------------------------------------------------------------------------------------------------------------------------------------------------------------------------------------------------------------------------------------------------------------------------------------------------------------------------------------------------------------------------------------------------------------------------------------------------------------------------------------------------------------------------------------------------------------------------|----------------------------------------|----------------------------------------------------------------------------------|---------------|------------------|-------------------------|--------------------------------------------------------------|-------------------------|----------------------|-------------------|-------------------------------|-------------------------------------------------------------------------|
| N N N                                                                                                                                                                                                                                                                                                                                                                                                                                                                                                                                                                                                                                                                                                                                                                                                                                                                                                                                                                                                                                                                                                                                                                                                                                                                                                                                                                                                                                                                                                                                                                                                                                                                                                                                                                                                                                                                                                                                                                                                                                                                                                                                                                                     |                                        | 2 ITEMS NOT SHOWN                                                                |               |                  |                         | 140                                                          | 4                       |                      | 1 1 -             | 852248-1<br>852245-1          | STRIPPER 70<br>CAM. INSERT 69                                           |
| 1 5                                                                                                                                                                                                                                                                                                                                                                                                                                                                                                                                                                                                                                                                                                                                                                                                                                                                                                                                                                                                                                                                                                                                                                                                                                                                                                                                                                                                                                                                                                                                                                                                                                                                                                                                                                                                                                                                                                                                                                                                                                                                                                                                                                                       |                                        |                                                                                  |               |                  |                         | 135                                                          |                         |                      | - 1 -             | 22374-7                       | EXHAUST. QUICK 68                                                       |
| 18                                                                                                                                                                                                                                                                                                                                                                                                                                                                                                                                                                                                                                                                                                                                                                                                                                                                                                                                                                                                                                                                                                                                                                                                                                                                                                                                                                                                                                                                                                                                                                                                                                                                                                                                                                                                                                                                                                                                                                                                                                                                                                                                                                                        |                                        | <u>/3</u> TOL ±.25                                                               | 1 1           | 1 1 –            | 879103-2                | FINE ADJUST HEAD ASSY 137                                    |                         |                      | 1 1 -             | 852246-1                      | CAM,VALVE 67                                                            |
| 1 8                                                                                                                                                                                                                                                                                                                                                                                                                                                                                                                                                                                                                                                                                                                                                                                                                                                                                                                                                                                                                                                                                                                                                                                                                                                                                                                                                                                                                                                                                                                                                                                                                                                                                                                                                                                                                                                                                                                                                                                                                                                                                                                                                                                       |                                        | 5 USE SEALANT PN 1-23419-5 AS SHOWN                                              |               |                  | 100707 0                | 136<br>WASHER,RAM 135                                        |                         | 1 1                  | - 1 -             | 22304-1                       | NIPPLE. HEX 1/8 NPT 66<br>RAM 65                                        |
|                                                                                                                                                                                                                                                                                                                                                                                                                                                                                                                                                                                                                                                                                                                                                                                                                                                                                                                                                                                                                                                                                                                                                                                                                                                                                                                                                                                                                                                                                                                                                                                                                                                                                                                                                                                                                                                                                                                                                                                                                                                                                                                                                                                           |                                        | 751 USE SEALANT PN 1-23419-3 AS SHOWN                                            | 1 1           | 1 1 -            | 469367-8<br>690125-1    | WASHER,RAM 135<br>WASHER,LAMINATED 134                       |                         | 1 1                  |                   | 856287-1                      | RAM 65<br>64                                                            |
| NTR                                                                                                                                                                                                                                                                                                                                                                                                                                                                                                                                                                                                                                                                                                                                                                                                                                                                                                                                                                                                                                                                                                                                                                                                                                                                                                                                                                                                                                                                                                                                                                                                                                                                                                                                                                                                                                                                                                                                                                                                                                                                                                                                                                                       | CRIMPING DATA APPLICATOR               | AFTER QUALIFICATION, DRILL AND PIN                                               | 1 1           |                  | 21009-2                 | SCR.,SDC SET 1/4-20 × .25 LG 1.33                            |                         |                      |                   |                               | 63                                                                      |
| ' 8                                                                                                                                                                                                                                                                                                                                                                                                                                                                                                                                                                                                                                                                                                                                                                                                                                                                                                                                                                                                                                                                                                                                                                                                                                                                                                                                                                                                                                                                                                                                                                                                                                                                                                                                                                                                                                                                                                                                                                                                                                                                                                                                                                                       | WILL APPLY                             | ITEM 2 TO ITEM 1 USING ITEM 172,                                                 | 1 1           | 1 1 –            | 690191-1                | PLUG,NYLON 132                                               |                         |                      |                   |                               | 62                                                                      |
| ∢                                                                                                                                                                                                                                                                                                                                                                                                                                                                                                                                                                                                                                                                                                                                                                                                                                                                                                                                                                                                                                                                                                                                                                                                                                                                                                                                                                                                                                                                                                                                                                                                                                                                                                                                                                                                                                                                                                                                                                                                                                                                                                                                                                                         | PAD CRIMP WIRE STRIP TERMINAL          | 2 PLACES, (-4 ONLY)                                                              | 1 1           | 1 1 -            | 461690-1                | SPACER 131                                                   |                         | 1 1                  | 1 1 -             | 1-23619-6                     | PIN, GROOVED .188 DIA 61                                                |
| ≌                                                                                                                                                                                                                                                                                                                                                                                                                                                                                                                                                                                                                                                                                                                                                                                                                                                                                                                                                                                                                                                                                                                                                                                                                                                                                                                                                                                                                                                                                                                                                                                                                                                                                                                                                                                                                                                                                                                                                                                                                                                                                                                                                                                         | LETTER HEIGHT SIZE LENGTH P/N          | A ITEM 69 TO BE ATTACHED TO ITEM 65                                              |               | 1                | 692655-1                | 130<br>VALVE ASSY 129                                        |                         | 1 1                  | 1 1 -             | 852298-1<br>21045-3           | LINK 60<br>CRESCENT RING 59                                             |
| I                                                                                                                                                                                                                                                                                                                                                                                                                                                                                                                                                                                                                                                                                                                                                                                                                                                                                                                                                                                                                                                                                                                                                                                                                                                                                                                                                                                                                                                                                                                                                                                                                                                                                                                                                                                                                                                                                                                                                                                                                                                                                                                                                                                         | C3 1.42 #18 520988-1                   | USING HOLES AS SHOWN IN VIEW B-B.                                                | <u>/ = )</u>  | 4 4 -            | 2-21002-9               | SCR, BUT HD 10-32 X .75 128                                  |                         | 1 1                  | 1 1 -             | 4-23619-0                     | PIN,GROOVED, .188 DIA 58                                                |
| RAM                                                                                                                                                                                                                                                                                                                                                                                                                                                                                                                                                                                                                                                                                                                                                                                                                                                                                                                                                                                                                                                                                                                                                                                                                                                                                                                                                                                                                                                                                                                                                                                                                                                                                                                                                                                                                                                                                                                                                                                                                                                                                                                                                                                       | C7 1.37 (2)#22                         |                                                                                  | 2 2           |                  | 3-21000-6               | SCR. SOC HD 10-32 X .62 127                                  |                         | 1 1                  | 1 1 -             | 852296-1                      | CLEVIS 57                                                               |
|                                                                                                                                                                                                                                                                                                                                                                                                                                                                                                                                                                                                                                                                                                                                                                                                                                                                                                                                                                                                                                                                                                                                                                                                                                                                                                                                                                                                                                                                                                                                                                                                                                                                                                                                                                                                                                                                                                                                                                                                                                                                                                                                                                                           | D3 1.29 #20 520986-1                   | 🖄 CANNOT RUN 2 WIRES ON LEADMAKER.                                               | 1 1           |                  | 852224-1                | FINGER.FEED 126                                              |                         |                      | _                 |                               | 56                                                                      |
| Ē                                                                                                                                                                                                                                                                                                                                                                                                                                                                                                                                                                                                                                                                                                                                                                                                                                                                                                                                                                                                                                                                                                                                                                                                                                                                                                                                                                                                                                                                                                                                                                                                                                                                                                                                                                                                                                                                                                                                                                                                                                                                                                                                                                                         | 11 = 0                                 |                                                                                  |               |                  | 461062-6<br>3-21001-4   | FEED FINGER ASSY 125<br>SCREW, SOC HD CP 3/8-16 ¥ .88 LG 124 |                         | 5 5                  | 5 5 -             | 6-21002-1                     | SCR.,BUT.HD, 10-24X.25 55<br>54                                         |
| Ι.                                                                                                                                                                                                                                                                                                                                                                                                                                                                                                                                                                                                                                                                                                                                                                                                                                                                                                                                                                                                                                                                                                                                                                                                                                                                                                                                                                                                                                                                                                                                                                                                                                                                                                                                                                                                                                                                                                                                                                                                                                                                                                                                                                                        |                                        | 10. SPRING LOADED TONKER (P/N 354853-1)<br>MUST BE USED WHEN RUNNING THE         |               |                  | 852289-1                | AIR FEED ASSY 123                                            |                         | 1 1                  | 1 1 -             | 852323-2                      | MOUNT,AIR CYL. 53                                                       |
|                                                                                                                                                                                                                                                                                                                                                                                                                                                                                                                                                                                                                                                                                                                                                                                                                                                                                                                                                                                                                                                                                                                                                                                                                                                                                                                                                                                                                                                                                                                                                                                                                                                                                                                                                                                                                                                                                                                                                                                                                                                                                                                                                                                           | CRIMP SIZE TYPE FEED 521368-2          | APPLICATOR ON A LEADMAKER.                                                       | 1 1           | 1 1 -            | 21024-8                 | WASHER, LOCK, .38 122                                        |                         | 1 1                  | 1 1 -             | 852297-1                      | ARM, PIVOT 52                                                           |
|                                                                                                                                                                                                                                                                                                                                                                                                                                                                                                                                                                                                                                                                                                                                                                                                                                                                                                                                                                                                                                                                                                                                                                                                                                                                                                                                                                                                                                                                                                                                                                                                                                                                                                                                                                                                                                                                                                                                                                                                                                                                                                                                                                                           | WIRE .090 F 521084-2                   |                                                                                  |               |                  |                         | 121                                                          |                         | 1 1                  | 1 1 -             | 856544-1                      | ANVIL 51                                                                |
|                                                                                                                                                                                                                                                                                                                                                                                                                                                                                                                                                                                                                                                                                                                                                                                                                                                                                                                                                                                                                                                                                                                                                                                                                                                                                                                                                                                                                                                                                                                                                                                                                                                                                                                                                                                                                                                                                                                                                                                                                                                                                                                                                                                           |                                        | 4                                                                                | 2 2           | 2 2 -            | 1-23030-2               | SCR., SOC.HD. 8-32X.75 LOK-WEL 120<br>119                    |                         | 1 1                  | 1 1 -             | 985314-1<br>852295-1          | AIR CYL., 3/4 BORE X 7/16 ST. 50<br>ROD,BACKUP 49                       |
|                                                                                                                                                                                                                                                                                                                                                                                                                                                                                                                                                                                                                                                                                                                                                                                                                                                                                                                                                                                                                                                                                                                                                                                                                                                                                                                                                                                                                                                                                                                                                                                                                                                                                                                                                                                                                                                                                                                                                                                                                                                                                                                                                                                           | INSULATION WIRE                        | 4                                                                                |               | 1 1 -            | 852253-1                | BLADE.SLUG 118                                               |                         |                      |                   | 852295-1                      | 48                                                                      |
|                                                                                                                                                                                                                                                                                                                                                                                                                                                                                                                                                                                                                                                                                                                                                                                                                                                                                                                                                                                                                                                                                                                                                                                                                                                                                                                                                                                                                                                                                                                                                                                                                                                                                                                                                                                                                                                                                                                                                                                                                                                                                                                                                                                           | RANGE RANGE 521753-2                   |                                                                                  |               |                  | 002200 1                | 117                                                          |                         | 1 1                  | 1 1 -             | 21021-4                       | NUT,FLEXLOC 10-32 47                                                    |
|                                                                                                                                                                                                                                                                                                                                                                                                                                                                                                                                                                                                                                                                                                                                                                                                                                                                                                                                                                                                                                                                                                                                                                                                                                                                                                                                                                                                                                                                                                                                                                                                                                                                                                                                                                                                                                                                                                                                                                                                                                                                                                                                                                                           | .090130 22-18 AI 8095 & 8098 1969161-1 | 1                                                                                |               |                  |                         | 116                                                          |                         | 1 1                  | 1 1 -             | 852294-5                      | BACKUP, TERMINAL 46                                                     |
|                                                                                                                                                                                                                                                                                                                                                                                                                                                                                                                                                                                                                                                                                                                                                                                                                                                                                                                                                                                                                                                                                                                                                                                                                                                                                                                                                                                                                                                                                                                                                                                                                                                                                                                                                                                                                                                                                                                                                                                                                                                                                                                                                                                           | TERM APPL SPEC                         |                                                                                  | <b>├</b> ─┼── |                  |                         | 115                                                          |                         |                      | 1 1 -             | 852294-2                      | BACKUP, TERMINAL 45<br>WASHER, FLAT 44                                  |
| I.                                                                                                                                                                                                                                                                                                                                                                                                                                                                                                                                                                                                                                                                                                                                                                                                                                                                                                                                                                                                                                                                                                                                                                                                                                                                                                                                                                                                                                                                                                                                                                                                                                                                                                                                                                                                                                                                                                                                                                                                                                                                                                                                                                                        | 114-2124                               |                                                                                  |               |                  |                         | 114                                                          |                         | 3 3                  | 3 3 -             | 21899-2<br>852294-3           | WASHER, FLAT 44<br>BACKUP,TERMINAL 43                                   |
|                                                                                                                                                                                                                                                                                                                                                                                                                                                                                                                                                                                                                                                                                                                                                                                                                                                                                                                                                                                                                                                                                                                                                                                                                                                                                                                                                                                                                                                                                                                                                                                                                                                                                                                                                                                                                                                                                                                                                                                                                                                                                                                                                                                           |                                        |                                                                                  |               |                  |                         | 112                                                          |                         |                      |                   |                               | 42                                                                      |
|                                                                                                                                                                                                                                                                                                                                                                                                                                                                                                                                                                                                                                                                                                                                                                                                                                                                                                                                                                                                                                                                                                                                                                                                                                                                                                                                                                                                                                                                                                                                                                                                                                                                                                                                                                                                                                                                                                                                                                                                                                                                                                                                                                                           |                                        | 18                                                                               |               |                  |                         | 111                                                          |                         |                      |                   |                               | 41                                                                      |
|                                                                                                                                                                                                                                                                                                                                                                                                                                                                                                                                                                                                                                                                                                                                                                                                                                                                                                                                                                                                                                                                                                                                                                                                                                                                                                                                                                                                                                                                                                                                                                                                                                                                                                                                                                                                                                                                                                                                                                                                                                                                                                                                                                                           |                                        | 18                                                                               |               | + $+$ $+$        |                         | 110                                                          |                         | 1 1                  | 1 1 -             | 852250-3                      | GUIDE.FRONT_STRIP 40<br>STUD.8-32 39                                    |
| I                                                                                                                                                                                                                                                                                                                                                                                                                                                                                                                                                                                                                                                                                                                                                                                                                                                                                                                                                                                                                                                                                                                                                                                                                                                                                                                                                                                                                                                                                                                                                                                                                                                                                                                                                                                                                                                                                                                                                                                                                                                                                                                                                                                         |                                        | 17                                                                               |               |                  |                         | 109                                                          |                         | 2 2                  | 2 2 -             | 22354-7<br>852251-2           | STUD.8-32 39<br>DRAG 38                                                 |
| 1                                                                                                                                                                                                                                                                                                                                                                                                                                                                                                                                                                                                                                                                                                                                                                                                                                                                                                                                                                                                                                                                                                                                                                                                                                                                                                                                                                                                                                                                                                                                                                                                                                                                                                                                                                                                                                                                                                                                                                                                                                                                                                                                                                                         | 1                                      | 1 1 1 - 217238-1 DOCUMENTATION PKG 17                                            |               |                  |                         | 107                                                          |                         | 2 2                  | 2 2 -             | 2-22280-9                     | SPRING, COMP. LC-032C-6 37                                              |
|                                                                                                                                                                                                                                                                                                                                                                                                                                                                                                                                                                                                                                                                                                                                                                                                                                                                                                                                                                                                                                                                                                                                                                                                                                                                                                                                                                                                                                                                                                                                                                                                                                                                                                                                                                                                                                                                                                                                                                                                                                                                                                                                                                                           |                                        | 17                                                                               |               |                  |                         | 106                                                          |                         | 2 2                  |                   | 21021-3                       | NUT,FLEXLOC 8-32 36                                                     |
| . –                                                                                                                                                                                                                                                                                                                                                                                                                                                                                                                                                                                                                                                                                                                                                                                                                                                                                                                                                                                                                                                                                                                                                                                                                                                                                                                                                                                                                                                                                                                                                                                                                                                                                                                                                                                                                                                                                                                                                                                                                                                                                                                                                                                       | 2                                      | 2 2 2 - 21026-4 WASHER, STAR 17<br>- 1 90647-1 COVER, MODIFIED 17                |               |                  |                         | 105                                                          |                         | 1 1 4 4              |                   | 90594-1<br>1-21899-3          | GUIDE, REAR STRIP 35<br>WASHER, FLAT #8 34                              |
|                                                                                                                                                                                                                                                                                                                                                                                                                                                                                                                                                                                                                                                                                                                                                                                                                                                                                                                                                                                                                                                                                                                                                                                                                                                                                                                                                                                                                                                                                                                                                                                                                                                                                                                                                                                                                                                                                                                                                                                                                                                                                                                                                                                           |                                        |                                                                                  |               |                  |                         | 104                                                          |                         |                      | 4 4 -             | 1-21039-3                     | WASHER, FLAT #8 34<br>33                                                |
| 1                                                                                                                                                                                                                                                                                                                                                                                                                                                                                                                                                                                                                                                                                                                                                                                                                                                                                                                                                                                                                                                                                                                                                                                                                                                                                                                                                                                                                                                                                                                                                                                                                                                                                                                                                                                                                                                                                                                                                                                                                                                                                                                                                                                         | 7/2 2                                  | 21029-5 PIN. SLOTTED SPRING 17                                                   |               |                  | 1-455888-5              | SPACER. CRIMPER 102                                          |                         | 1 1                  | 1 1 -             | 90591-1                       | SHEAR. LEFT 32                                                          |
|                                                                                                                                                                                                                                                                                                                                                                                                                                                                                                                                                                                                                                                                                                                                                                                                                                                                                                                                                                                                                                                                                                                                                                                                                                                                                                                                                                                                                                                                                                                                                                                                                                                                                                                                                                                                                                                                                                                                                                                                                                                                                                                                                                                           | 2                                      | 2 2 2 - 21017-2 SCR., DRIVE 2 X .19 17                                           |               |                  | 3-21000-5               | SCR, SOC HD 10-32 X .50 101                                  |                         |                      |                   | 057004 4                      | 31                                                                      |
|                                                                                                                                                                                                                                                                                                                                                                                                                                                                                                                                                                                                                                                                                                                                                                                                                                                                                                                                                                                                                                                                                                                                                                                                                                                                                                                                                                                                                                                                                                                                                                                                                                                                                                                                                                                                                                                                                                                                                                                                                                                                                                                                                                                           |                                        | 1 1 - 461264-5 TAG, IDENTIFICATION 17   - 1 - - 22307-1 BUSHING, PIPE FITTING 16 |               |                  | 454220-1<br>6-456406-6  | CAP, RAM 100<br>CRIMPER, WIRE 99                             |                         | 1 1                  | 1 1 -             | 853981-1                      | SHEAR, RIGHT 30<br>29                                                   |
| 1                                                                                                                                                                                                                                                                                                                                                                                                                                                                                                                                                                                                                                                                                                                                                                                                                                                                                                                                                                                                                                                                                                                                                                                                                                                                                                                                                                                                                                                                                                                                                                                                                                                                                                                                                                                                                                                                                                                                                                                                                                                                                                                                                                                         | ↓ _ \\                                 | - 1 28582-1 LUBRICATOR 16                                                        |               |                  | 4-683453-4              | CRIMPER,INS "F" 98                                           |                         | 2 2                  | 2 2 -             | 2-21002-2                     | SCR., BUT.HD. 8-32X.50 28                                               |
|                                                                                                                                                                                                                                                                                                                                                                                                                                                                                                                                                                                                                                                                                                                                                                                                                                                                                                                                                                                                                                                                                                                                                                                                                                                                                                                                                                                                                                                                                                                                                                                                                                                                                                                                                                                                                                                                                                                                                                                                                                                                                                                                                                                           |                                        | - 2 22311-2 NIPPLE 16                                                            |               |                  | 238009-8                | BLOCK, CRIMPER SPACER 97                                     |                         | 1 1                  | 1 1 -             | 856231-1                      | PLATE, STRIP GUIDE 27                                                   |
|                                                                                                                                                                                                                                                                                                                                                                                                                                                                                                                                                                                                                                                                                                                                                                                                                                                                                                                                                                                                                                                                                                                                                                                                                                                                                                                                                                                                                                                                                                                                                                                                                                                                                                                                                                                                                                                                                                                                                                                                                                                                                                                                                                                           | /                                      | − 1 − 28580−1 FILTER. MINATURE 16   − 1 − 23791−2 TEE. FEMALE BRANCH 16          |               |                  | 1-455888-4<br>7-21002-7 | SPACER,CRIMPER 96<br>SCRBUT, HD.5/16 UNF-24 X .75 95         |                         |                      |                   |                               | 26                                                                      |
|                                                                                                                                                                                                                                                                                                                                                                                                                                                                                                                                                                                                                                                                                                                                                                                                                                                                                                                                                                                                                                                                                                                                                                                                                                                                                                                                                                                                                                                                                                                                                                                                                                                                                                                                                                                                                                                                                                                                                                                                                                                                                                                                                                                           | ц —                                    | 16 23731-2 TEE. PENALE BRAINCH 16                                                |               |                  | 7=21002=7               | SCRBUT. HD.5/16 UNF-24 x ./5 53                              |                         |                      |                   |                               | 23                                                                      |
| 1                                                                                                                                                                                                                                                                                                                                                                                                                                                                                                                                                                                                                                                                                                                                                                                                                                                                                                                                                                                                                                                                                                                                                                                                                                                                                                                                                                                                                                                                                                                                                                                                                                                                                                                                                                                                                                                                                                                                                                                                                                                                                                                                                                                         |                                        | 16                                                                               |               | 1 1 –            | 1-22183-7               | PIN, GROOVE TYP 67 .125 DIA ¥ .63 93                         |                         |                      |                   |                               | 23                                                                      |
|                                                                                                                                                                                                                                                                                                                                                                                                                                                                                                                                                                                                                                                                                                                                                                                                                                                                                                                                                                                                                                                                                                                                                                                                                                                                                                                                                                                                                                                                                                                                                                                                                                                                                                                                                                                                                                                                                                                                                                                                                                                                                                                                                                                           |                                        | - 1 - 26108-1 BODY,QUICK CONNECT 16                                              |               |                  | 2-22286-2               | SPRING, EXT. LE-031B-2 92                                    |                         |                      |                   | 07070 0                       | 22<br>SCR. SOC.HD. 6-32X.38 LOK-WEL 21                                  |
|                                                                                                                                                                                                                                                                                                                                                                                                                                                                                                                                                                                                                                                                                                                                                                                                                                                                                                                                                                                                                                                                                                                                                                                                                                                                                                                                                                                                                                                                                                                                                                                                                                                                                                                                                                                                                                                                                                                                                                                                                                                                                                                                                                                           | /2/ -                                  | - 1 26108-1 BODY, DUICK CONNECT 16<br>1 1 1 - 19832-1 TIE, WIRE 16               |               |                  | 1-21919-1<br>852281-2   | PIN,DOWEL .094 DIA X .375 91<br>ROLLER 90                    |                         | 4 4                  | 4 4 -             | 23030-2                       | SCR. SOC.HD. 6-32X.38 LOK-WEL 21<br>20                                  |
| 1                                                                                                                                                                                                                                                                                                                                                                                                                                                                                                                                                                                                                                                                                                                                                                                                                                                                                                                                                                                                                                                                                                                                                                                                                                                                                                                                                                                                                                                                                                                                                                                                                                                                                                                                                                                                                                                                                                                                                                                                                                                                                                                                                                                         |                                        | 15                                                                               |               |                  | 354385-2                | PNEUMATIC ASSY 89                                            |                         |                      |                   |                               | 19                                                                      |
|                                                                                                                                                                                                                                                                                                                                                                                                                                                                                                                                                                                                                                                                                                                                                                                                                                                                                                                                                                                                                                                                                                                                                                                                                                                                                                                                                                                                                                                                                                                                                                                                                                                                                                                                                                                                                                                                                                                                                                                                                                                                                                                                                                                           |                                        | 15                                                                               |               |                  | 852287-1                | PLATE, RETAINER 88                                           |                         |                      | 2 2 -             | 21026-3                       | WASHER, EXT LOCK #8 18                                                  |
|                                                                                                                                                                                                                                                                                                                                                                                                                                                                                                                                                                                                                                                                                                                                                                                                                                                                                                                                                                                                                                                                                                                                                                                                                                                                                                                                                                                                                                                                                                                                                                                                                                                                                                                                                                                                                                                                                                                                                                                                                                                                                                                                                                                           |                                        | 2 2 2 - 4-21000-3 SHCS. 10-32 X 2.00 15   2 2 2 - 21024-5 WASHER. LOCK, #10 15   |               |                  | 852286-1<br>852521-1    | LATCH, INSERT 87<br>PIN. DOWEL MOD094 DIA X .49 86           |                         | 15 15                | 15 15 -           | 2-21002-1                     | SCR. BUT HD, 8-32 X .38 17<br>16                                        |
|                                                                                                                                                                                                                                                                                                                                                                                                                                                                                                                                                                                                                                                                                                                                                                                                                                                                                                                                                                                                                                                                                                                                                                                                                                                                                                                                                                                                                                                                                                                                                                                                                                                                                                                                                                                                                                                                                                                                                                                                                                                                                                                                                                                           |                                        | 2 2 2 2 - 21024-5 WASHER, LOCK, #10 13                                           |               |                  | 852284-1                | ARM, LATCH 85                                                |                         |                      |                   |                               | 15                                                                      |
| 1                                                                                                                                                                                                                                                                                                                                                                                                                                                                                                                                                                                                                                                                                                                                                                                                                                                                                                                                                                                                                                                                                                                                                                                                                                                                                                                                                                                                                                                                                                                                                                                                                                                                                                                                                                                                                                                                                                                                                                                                                                                                                                                                                                                         |                                        | 68 68 68 IN 27319-4 TUBING,NYLON .250 DIA 15                                     | 54 1 1        | 1 1 –            | 1-21030-7               | PIN, DOWEL .188 DIA X 1.50 84                                |                         |                      |                   |                               | 14                                                                      |
| z                                                                                                                                                                                                                                                                                                                                                                                                                                                                                                                                                                                                                                                                                                                                                                                                                                                                                                                                                                                                                                                                                                                                                                                                                                                                                                                                                                                                                                                                                                                                                                                                                                                                                                                                                                                                                                                                                                                                                                                                                                                                                                                                                                                         | 2 2                                    | 2 1 2 - 23238-1 INSERT,COUPLING 15                                               |               |                  |                         | 83                                                           |                         | 1 1                  | 1 1 -             | 354993-1                      | AIR CYL 1 1/8 BORE X 5/8 ST 13                                          |
| NUN NOI                                                                                                                                                                                                                                                                                                                                                                                                                                                                                                                                                                                                                                                                                                                                                                                                                                                                                                                                                                                                                                                                                                                                                                                                                                                                                                                                                                                                                                                                                                                                                                                                                                                                                                                                                                                                                                                                                                                                                                                                                                                                                                                                                                                   |                                        | - 1 - 455755-8 GUARD ASS'Y 15                                                    |               |                  |                         | 82                                                           |                         | 1 1                  | 1 1 -             | 5-21028-1                     | PIN, SPRING ,125 DIA × .50 11                                           |
| CORP.                                                                                                                                                                                                                                                                                                                                                                                                                                                                                                                                                                                                                                                                                                                                                                                                                                                                                                                                                                                                                                                                                                                                                                                                                                                                                                                                                                                                                                                                                                                                                                                                                                                                                                                                                                                                                                                                                                                                                                                                                                                                                                                                                                                     | -                                      | REF 679532-1 INSERT. GUARD 15                                                    | 50 2 2        | 2 2 -            | 980282-3                | CONNECTOR,MALE 1/8NPTX.25 80                                 |                         | 1 1                  | 1 1 -             | 1-23470-7                     | SPRING, COMP. LC-035C-19 10                                             |
| UTS (                                                                                                                                                                                                                                                                                                                                                                                                                                                                                                                                                                                                                                                                                                                                                                                                                                                                                                                                                                                                                                                                                                                                                                                                                                                                                                                                                                                                                                                                                                                                                                                                                                                                                                                                                                                                                                                                                                                                                                                                                                                                                                                                                                                     | 1                                      |                                                                                  |               |                  |                         | 79                                                           |                         | 1 1                  | 1 1 -             | 90777-1                       | GIB, HOUSING 9                                                          |
| 1091<br>NOT                                                                                                                                                                                                                                                                                                                                                                                                                                                                                                                                                                                                                                                                                                                                                                                                                                                                                                                                                                                                                                                                                                                                                                                                                                                                                                                                                                                                                                                                                                                                                                                                                                                                                                                                                                                                                                                                                                                                                                                                                                                                                                                                                                               | 4 – –                                  | 14                                                                               |               | 2 3 -            | 980285-2                | ELBOW,MALE,SWIVEL 1/B X .25T 78<br>77                        |                         | 1 1                  | 1 1 -             | 318198-1<br>22733-8           | INSERTOR, POD 8<br>SCR.,BUT.HD.8-32X.38 7                               |
| PROPRETARY TO TYCO ELECTRONICS COR<br>AFILWISS IN MAY NOT BE DISCLORED TO<br>SETURISS IN MAY NOT BE DISCLORED TO<br>SET PERSONALL, WITHOUT WRITTEN AUTHORIZ                                                                                                                                                                                                                                                                                                                                                                                                                                                                                                                                                                                                                                                                                                                                                                                                                                                                                                                                                                                                                                                                                                                                                                                                                                                                                                                                                                                                                                                                                                                                                                                                                                                                                                                                                                                                                                                                                                                                                                                                                               |                                        | 14                                                                               |               |                  |                         | 76                                                           |                         | 1 1                  | 1 1 -             | 90775-1                       | HOUSING, INSERT SLIDE 6                                                 |
| PP 2                                                                                                                                                                                                                                                                                                                                                                                                                                                                                                                                                                                                                                                                                                                                                                                                                                                                                                                                                                                                                                                                                                                                                                                                                                                                                                                                                                                                                                                                                                                                                                                                                                                                                                                                                                                                                                                                                                                                                                                                                                                                                                                                                                                      |                                        | 1 1 1 - 21007-8 SCR,SOC.SET (1/4-20X.63) 14                                      |               |                  |                         | 75                                                           |                         |                      |                   |                               | 5                                                                       |
| P¥₹                                                                                                                                                                                                                                                                                                                                                                                                                                                                                                                                                                                                                                                                                                                                                                                                                                                                                                                                                                                                                                                                                                                                                                                                                                                                                                                                                                                                                                                                                                                                                                                                                                                                                                                                                                                                                                                                                                                                                                                                                                                                                                                                                                                       |                                        |                                                                                  |               | 1 1 -            | 852247-1                | SLIDE.STRIPPER 74                                            |                         | 1 1                  | 1 1 -             | 1338955-1                     | HOLDDOWN, SPRING 4                                                      |
| ELAP.                                                                                                                                                                                                                                                                                                                                                                                                                                                                                                                                                                                                                                                                                                                                                                                                                                                                                                                                                                                                                                                                                                                                                                                                                                                                                                                                                                                                                                                                                                                                                                                                                                                                                                                                                                                                                                                                                                                                                                                                                                                                                                                                                                                     |                                        | 14                                                                               |               | 1 1 -            | 4-22279-9               | SPRING. COMP. LC-026B-9 73<br>72                             |                         | 3 3                  | 3 3 -             | 2-22733-8<br>314866-2         | SCR. BUT HD 1/4-20 X .62 3<br>PLATE, BASE 2                             |
| BLM TL                                                                                                                                                                                                                                                                                                                                                                                                                                                                                                                                                                                                                                                                                                                                                                                                                                                                                                                                                                                                                                                                                                                                                                                                                                                                                                                                                                                                                                                                                                                                                                                                                                                                                                                                                                                                                                                                                                                                                                                                                                                                                                                                                                                    |                                        | 14                                                                               |               | 5 5 -            | 1-21002-6               | SCR,BUT HD CP 6-32 X .25 71                                  |                         | 1 1                  | 1 1 -             | 852221-1                      | HOUSING, APPLICATOR 1                                                   |
|                                                                                                                                                                                                                                                                                                                                                                                                                                                                                                                                                                                                                                                                                                                                                                                                                                                                                                                                                                                                                                                                                                                                                                                                                                                                                                                                                                                                                                                                                                                                                                                                                                                                                                                                                                                                                                                                                                                                                                                                                                                                                                                                                                                           | -4                                     | -3 -2 -1 U/M PART NO DESCRIPTION                                                 | EM -4 -3      | 3 -2 -1 U/M      | PART NO                 | DESCRIPTION ITEM                                             | $\overline{\mathbb{N}}$ | -4 -3                | -2 -1 U/M         | PART NO                       | DESCRIPTION ITEM                                                        |
|                                                                                                                                                                                                                                                                                                                                                                                                                                                                                                                                                                                                                                                                                                                                                                                                                                                                                                                                                                                                                                                                                                                                                                                                                                                                                                                                                                                                                                                                                                                                                                                                                                                                                                                                                                                                                                                                                                                                                                                                                                                                                                                                                                                           |                                        | DTY REOD PER ASSY PARTS LIST                                                     |               | TY REOD PER ASSY |                         | PARTS LIST                                                   | $ $ $\land$             |                      | REOD PER ASSY     | -                             | PARTS LIST                                                              |
| [월왕] <sup>8</sup><br>김왕(일)                                                                                                                                                                                                                                                                                                                                                                                                                                                                                                                                                                                                                                                                                                                                                                                                                                                                                                                                                                                                                                                                                                                                                                                                                                                                                                                                                                                                                                                                                                                                                                                                                                                                                                                                                                                                                                                                                                                                                                                                                                                                                                                                                                |                                        | with present out of data                                                         |               | PEAD IER MODI    |                         |                                                              | v ``                    | 4 017                | NEWD YER MOOT     | With STANTON                  | SHULLY2005 MATERIAL HEAT TREAT                                          |
| IDENTIAL A                                                                                                                                                                                                                                                                                                                                                                                                                                                                                                                                                                                                                                                                                                                                                                                                                                                                                                                                                                                                                                                                                                                                                                                                                                                                                                                                                                                                                                                                                                                                                                                                                                                                                                                                                                                                                                                                                                                                                                                                                                                                                                                                                                                |                                        | ·                                                                                |               |                  |                         |                                                              |                         |                      |                   | K. STAKEM                     | 31.11.19994                                                             |
| CONTIDENTML A                                                                                                                                                                                                                                                                                                                                                                                                                                                                                                                                                                                                                                                                                                                                                                                                                                                                                                                                                                                                                                                                                                                                                                                                                                                                                                                                                                                                                                                                                                                                                                                                                                                                                                                                                                                                                                                                                                                                                                                                                                                                                                                                                                             |                                        |                                                                                  |               |                  |                         |                                                              |                         |                      | TOTAL STATES      | 8                             |                                                                         |
| NAL 2010 TUDENTAL A<br>105 SUBJURIENTAL A<br>105 SUBJURIENTAL A                                                                                                                                                                                                                                                                                                                                                                                                                                                                                                                                                                                                                                                                                                                                                                                                                                                                                                                                                                                                                                                                                                                                                                                                                                                                                                                                                                                                                                                                                                                                                                                                                                                                                                                                                                                                                                                                                                                                                                                                                                                                                                                           |                                        |                                                                                  |               |                  |                         |                                                              |                         | DMENSIONS:<br>INCHES | DI TREPANCIS UNES | T, ELBIN                      | SI ALV2021                                                              |
| IDALIZIA IS CONTIDENTIAL A<br>MATICALE SUBSIDIATION AL<br>MATICALE SUBSIDIATION AL                                                                                                                                                                                                                                                                                                                                                                                                                                                                                                                                                                                                                                                                                                                                                                                                                                                                                                                                                                                                                                                                                                                                                                                                                                                                                                                                                                                                                                                                                                                                                                                                                                                                                                                                                                                                                                                                                                                                                                                                                                                                                                        |                                        |                                                                                  |               |                  |                         |                                                              |                         | NEHCS                |                   | APRO<br>C. BAILEY             | 31 JUY2009                                                              |
| NATIONATION IS CONTIDENTIAL A<br>TS WORLDWICE SUBSIDIARIES AN<br>VIE. DHEFT THAN TYCO ELECTIFIC                                                                                                                                                                                                                                                                                                                                                                                                                                                                                                                                                                                                                                                                                                                                                                                                                                                                                                                                                                                                                                                                                                                                                                                                                                                                                                                                                                                                                                                                                                                                                                                                                                                                                                                                                                                                                                                                                                                                                                                                                                                                                           | 1.07<br>A<br>Dist                      |                                                                                  |               |                  |                         | D CCR-12-008715 5-201                                        | 2 CC 5                  | <u>neus</u> €        | 0 PLC ±-          | APRO<br>C. BAILEY             | 31.44/2008 TTE Tyro Electronics Corporalise<br>Herriburg, PA 17105-3608 |
| THE BUDGEN IS CONTIDENTIAL A<br>AND ITS WORLDWIDE SUBSIDIARIES AN<br>ANCONE, DIVER THAN TODO ELECTRO                                                                                                                                                                                                                                                                                                                                                                                                                                                                                                                                                                                                                                                                                                                                                                                                                                                                                                                                                                                                                                                                                                                                                                                                                                                                                                                                                                                                                                                                                                                                                                                                                                                                                                                                                                                                                                                                                                                                                                                                                                                                                      | ыят<br>56                              |                                                                                  |               |                  |                         | D DCR=12-008715 5-2010   r UTP REISSON PECSARD DATE          | 2 CC S                  | <u>neus</u> €        |                   | 0. BAILEY<br>NWC UL<br>1:1 A1 | TRA-POD APPLICATOR .250 STRAIGHT<br>                                    |
| THIS REFORMATION IS CONFIDENTIAL A<br>AND ITS WORLDWIDE SUBSIDIARIES AN<br>ANYONE. DIREP THAN THOS ELECTRO                                                                                                                                                                                                                                                                                                                                                                                                                                                                                                                                                                                                                                                                                                                                                                                                                                                                                                                                                                                                                                                                                                                                                                                                                                                                                                                                                                                                                                                                                                                                                                                                                                                                                                                                                                                                                                                                                                                                                                                                                                                                                | LOC<br>A<br>DIST<br>565<br>X000 8      | 6                                                                                | 5             |                  | 4                       |                                                              |                         | ₩ <b>2</b> +15       |                   | 0. BAILEY<br>NWC UL<br>1:1 A1 | TRA-POD APPLICATOR .250 STRAIGHT                                        |
| ника веденикатом из средностии и<br>колото управляется из<br>колото управляется и сооторожение<br>колоторожение и сооторожение и сооторожение<br>колоторожение и сооторожение и сооторожение<br>колоторожение и сооторожение и сооторожение<br>колоторожение и сооторожение и сооторожение и сооторожение<br>колоторожение и сооторожение и сооторожение и сооторожение и сооторожение и<br>колоторожение и сооторожение и<br>колоторожение и сооторожение и<br>сооторожение и сооторожение и со | DIST<br>56<br>338+6 (V/08)             | 6                                                                                |               |                  | 4                       | P LTP PEVISION PECCAPO DATE                                  |                         | ₩ <b>2</b> +15       |                   | 0. BAILEY<br>NWC UL<br>1:1 A1 | TRA-POD APPLICATOR .250 STRAIGHT<br>                                    |