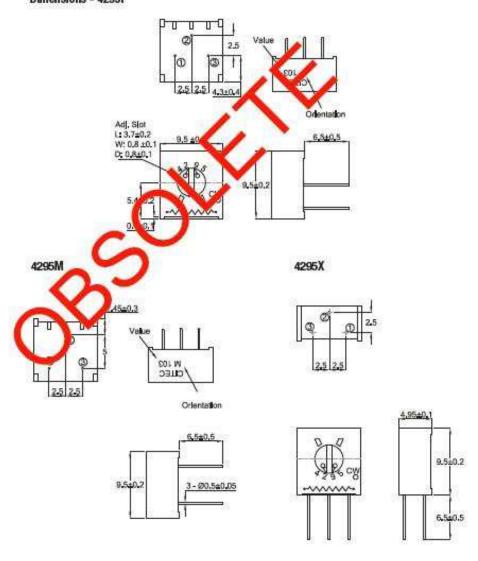

| 250 Hrs at 125°C 5 Cycles -55°C to +125°C 4000 Bumps; 40G 10 - 500Hz; 30 G 200 Cycles, Min. ΔR < 3% after 1000 Hrs. at 0.5 waits Sealed for board washing (85°C Florinert) 55/125/56 |

## Dimensions - 4295P





# Type 4295 Series

#### Dimensions - 4295MF/PF



# **Mouser Electronics**

**Authorized Distributor** 

Click to View Pricing, Inventory, Delivery & Lifecycle Information:

<u>TE Connectivity</u>: 404806432007