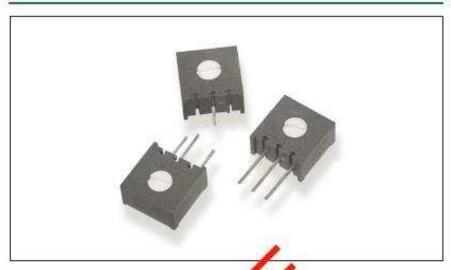

## Type 4295 Series

These long established 10mm square, single turn by tentermeters will meet a wide range of industrial and professional applications. Cerm it element technology ensures stability and reliability. This P.C.B. mounted package have any top of the adjustment, or finger adjust styles. All components are sealed to with stand private circuit board washing solvents.