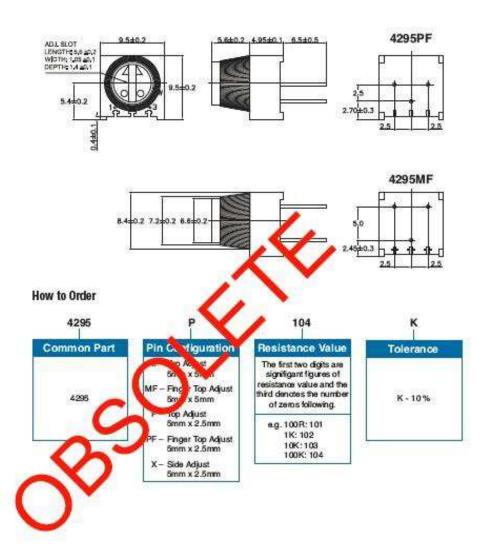

| 250 Hrs at 125°C 5 Cycles -55°C to +125°C 4000 Bumps; 40G 10 - 500Hz; 30 G 200 Cycles, Min. ΔR < 3% after 1000 Hrs. at 0.5 waits Sealed for board washing (85°C Florinert) 55/125/56 |

## Dimensions - 4295P





# Type 4295 Series

#### Dimensions - 4295MF/PF



# **Mouser Electronics**

**Authorized Distributor** 

Click to View Pricing, Inventory, Delivery & Lifecycle Information:

<u>TE Connectivity</u>: 404806432007