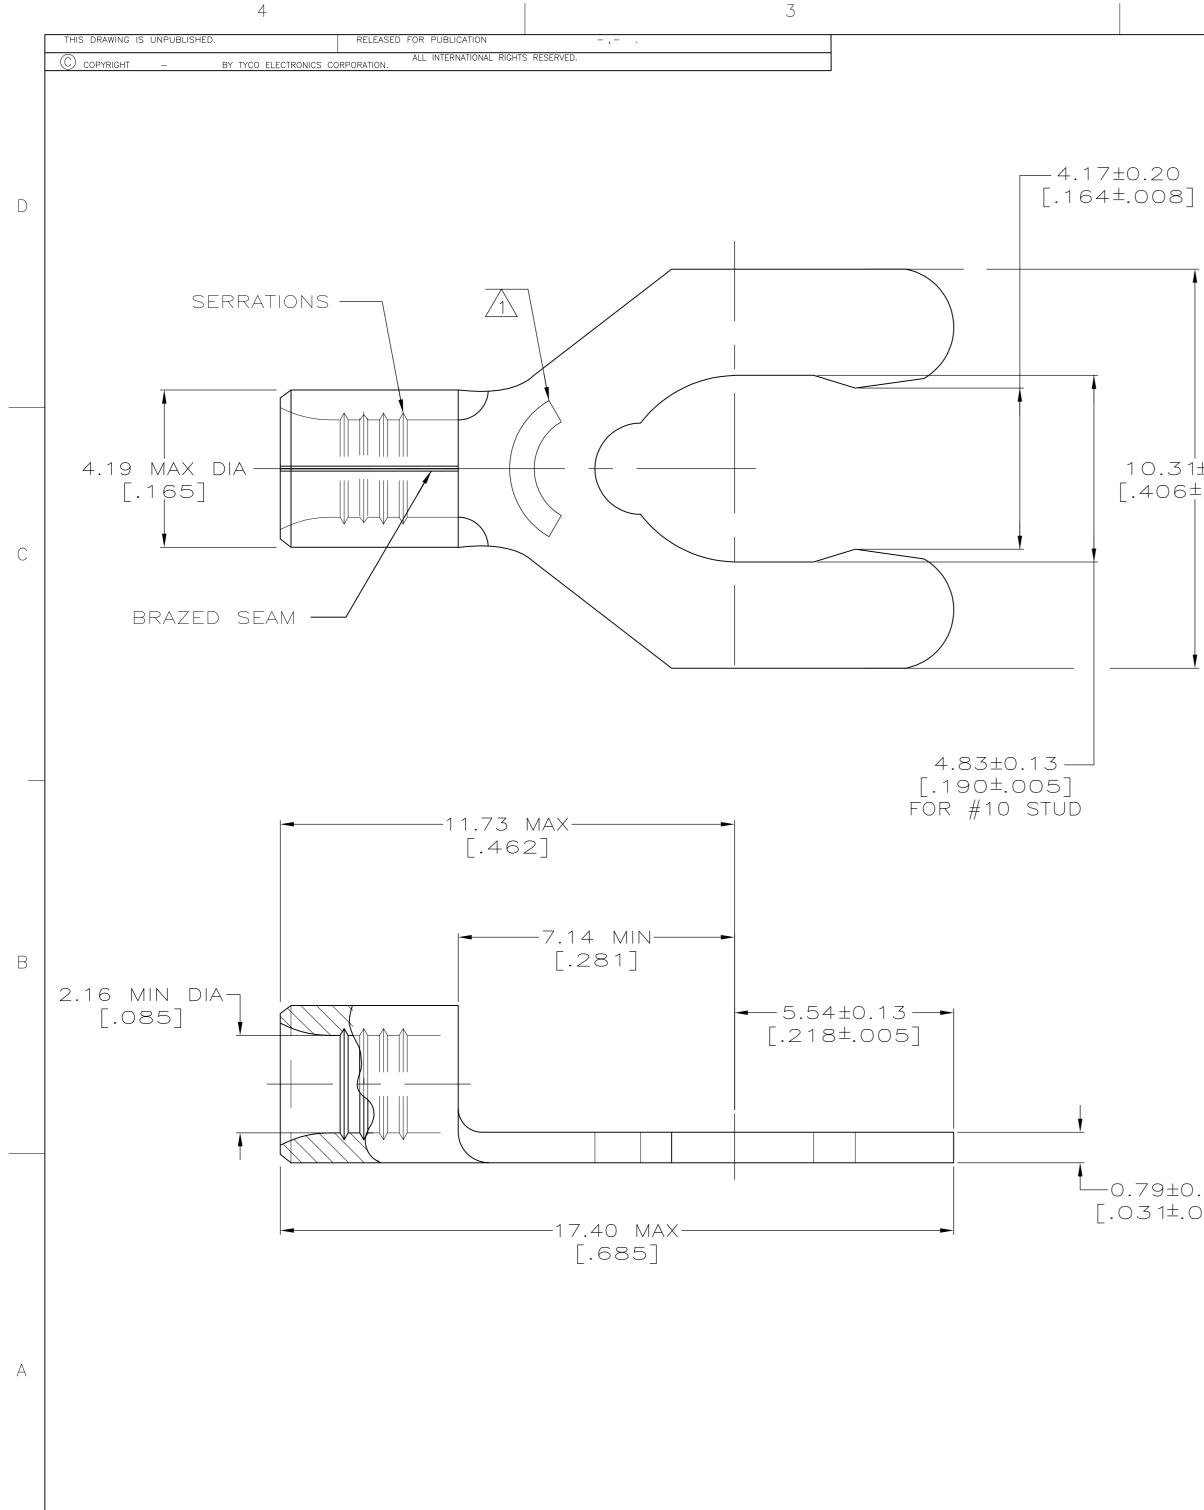

|                   | 2<br>LOC DIST REVISIONS<br>G 14 P LTR DESCRIPTION DATE DWN APVI                                                                                                                                                                                                                                                                                                                                                                                                                                                                                                                                                                                                                                                                                                                                                                                                                                                                                                                                                                                                                                                                                                                                                                                                                                                                                                                                                                                                                                                                                                                                                                                                                                                                                                                                                                                                                                                                                                                                 |                                                                                                                                                 |                                                       |         |
|-------------------|-------------------------------------------------------------------------------------------------------------------------------------------------------------------------------------------------------------------------------------------------------------------------------------------------------------------------------------------------------------------------------------------------------------------------------------------------------------------------------------------------------------------------------------------------------------------------------------------------------------------------------------------------------------------------------------------------------------------------------------------------------------------------------------------------------------------------------------------------------------------------------------------------------------------------------------------------------------------------------------------------------------------------------------------------------------------------------------------------------------------------------------------------------------------------------------------------------------------------------------------------------------------------------------------------------------------------------------------------------------------------------------------------------------------------------------------------------------------------------------------------------------------------------------------------------------------------------------------------------------------------------------------------------------------------------------------------------------------------------------------------------------------------------------------------------------------------------------------------------------------------------------------------------------------------------------------------------------------------------------------------|-------------------------------------------------------------------------------------------------------------------------------------------------|-------------------------------------------------------|---------|
| 7                 |                                                                                                                                                                                                                                                                                                                                                                                                                                                                                                                                                                                                                                                                                                                                                                                                                                                                                                                                                                                                                                                                                                                                                                                                                                                                                                                                                                                                                                                                                                                                                                                                                                                                                                                                                                                                                                                                                                                                                                                                 | G 14 P LTR<br>D REV PER ECR-10-0                                                                                                                | DESCRIPTION DATE DWN APVI<br>D7996 19APRIL2010 RG TN  |         |
|                   |                                                                                                                                                                                                                                                                                                                                                                                                                                                                                                                                                                                                                                                                                                                                                                                                                                                                                                                                                                                                                                                                                                                                                                                                                                                                                                                                                                                                                                                                                                                                                                                                                                                                                                                                                                                                                                                                                                                                                                                                 |                                                                                                                                                 |                                                       |         |
|                   | AMP<br>Wire Range<br>16-14 AWG<br>Solid or Stranded                                                                                                                                                                                                                                                                                                                                                                                                                                                                                                                                                                                                                                                                                                                                                                                                                                                                                                                                                                                                                                                                                                                                                                                                                                                                                                                                                                                                                                                                                                                                                                                                                                                                                                                                                                                                                                                                                                                                             | E13288<br>Listed<br>16-14 AWG<br>SOLID OR STRANDED                                                                                              | 16-14 AWG<br>SOLID OR STRANDED                        | =       |
| 1±0.20<br>5±.008] | Image: Stamp 105 amp 16 - 14* approx as shown 105 indicates stud size   2. RECOMMENDED OPERATING TEMPERATURE: 170°C MAX   3. WIRE CROSS SECTIONAL AREA RANGE: 1.04-2.62mm² [2,050-5,180 CIRCULAR MIL AREA] STRANDED   Image: Amplitude and a strain of the st |                                                                                                                                                 |                                                       | С       |
|                   |                                                                                                                                                                                                                                                                                                                                                                                                                                                                                                                                                                                                                                                                                                                                                                                                                                                                                                                                                                                                                                                                                                                                                                                                                                                                                                                                                                                                                                                                                                                                                                                                                                                                                                                                                                                                                                                                                                                                                                                                 |                                                                                                                                                 |                                                       | g 53125 |
| 0.05<br>.002]     |                                                                                                                                                                                                                                                                                                                                                                                                                                                                                                                                                                                                                                                                                                                                                                                                                                                                                                                                                                                                                                                                                                                                                                                                                                                                                                                                                                                                                                                                                                                                                                                                                                                                                                                                                                                                                                                                                                                                                                                                 | 100LOOSE PIEC100SPECIAL (NO100LOOSE PIEC5000ON TA1000LOOSE FQTYPACKAGING                                                                        | WINDOW)8-53125-5CE, BOX8-53125-1PE53125-2PIECE53125-1 |         |
|                   | THIS DRAWING IS A CONTROLLED DOCUME   DIMENSIONS: TOLERANCES UNLESS   mm 0 PLC ± -   1 PLC ± -   2 PLC ± -   3 PLC ± -   4 PLC ± -   ANGLESS ± -   MATERIAL                                                                                                                                                                                                                                                                                                                                                                                                                                                                                                                                                                                                                                                                                                                                                                                                                                                                                                                                                                                                                                                                                                                                                                                                                                                                                                                                                                                                                                                                                                                                                                                                                                                                                                                                                                                                                                     | INT. DWN 19APR2010<br>R.GRZYBOWSKI<br>CHK 19APRIL2010<br>T.MICHIELUTI<br>APVD 19APRIL2010<br>M.PECHERKE<br>PRODUCT SPEC<br>APPLICATION SPEC<br> |                                                       | TO A    |