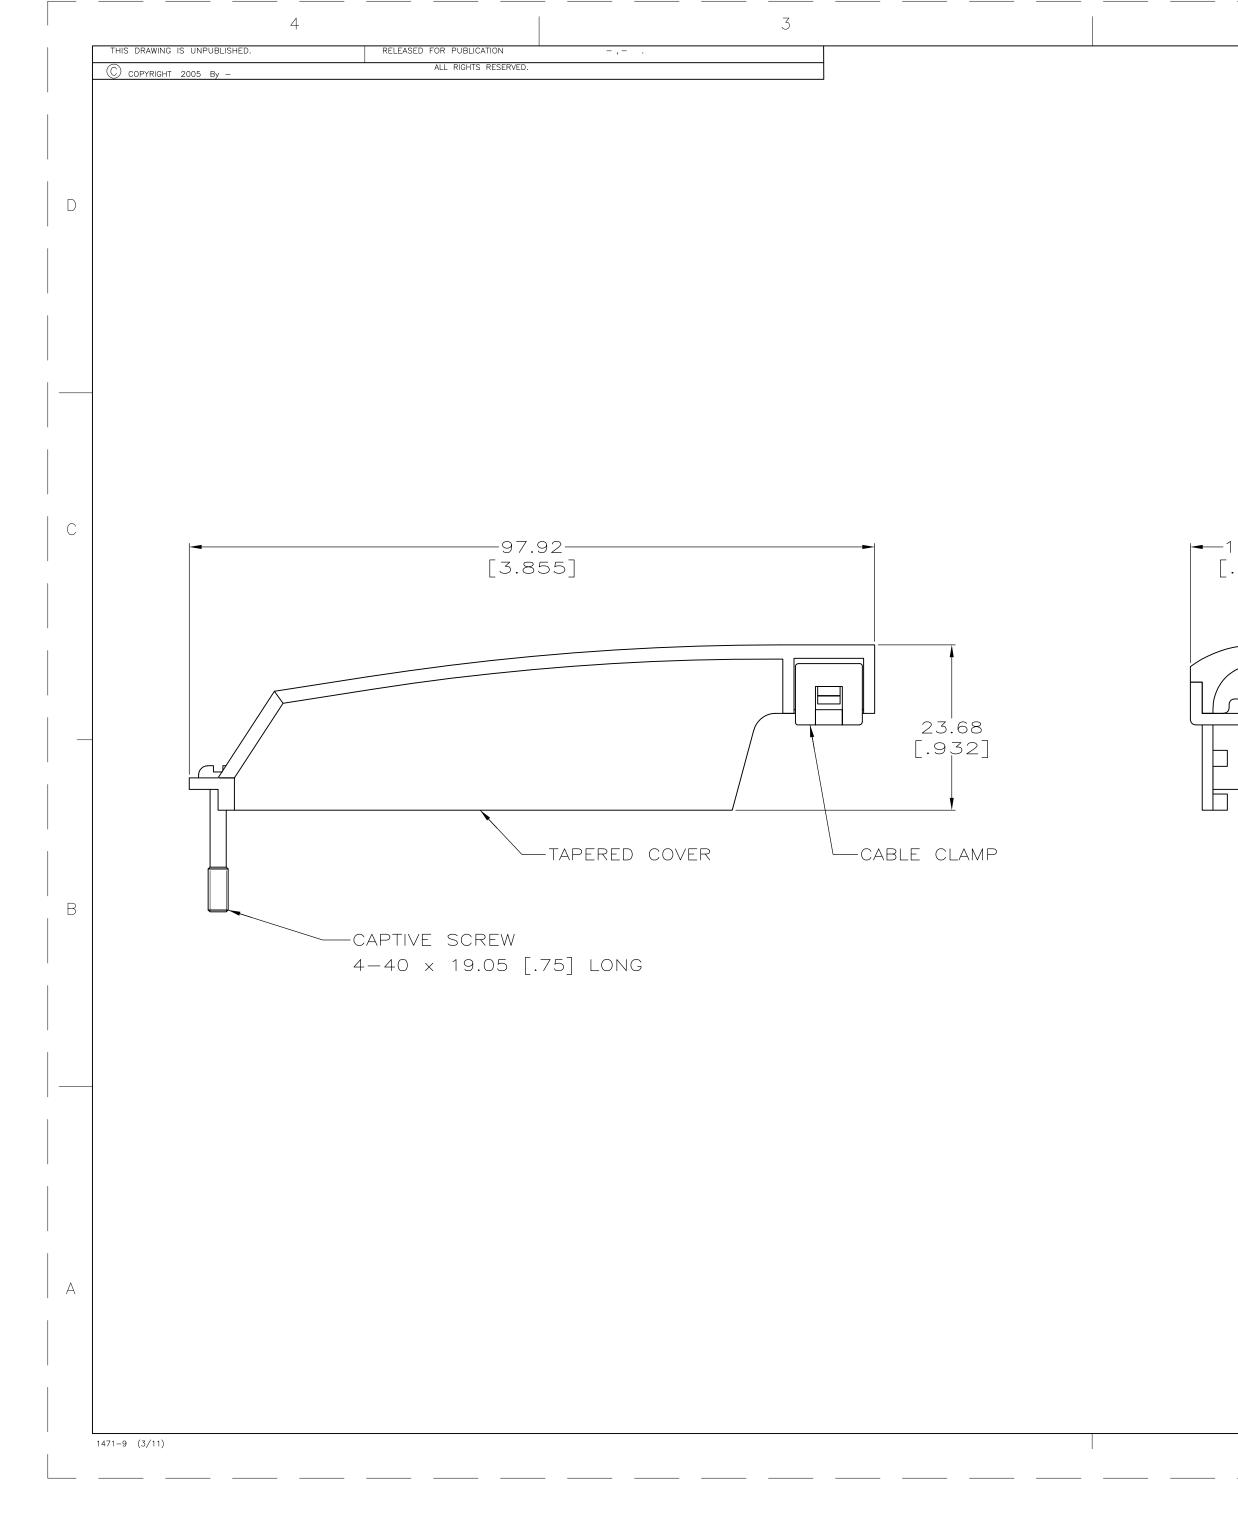

|        | 2 |     |                                           |                            |                   | 1                                                                                                                                                 |         |          |   |
|--------|---|-----|-------------------------------------------|----------------------------|-------------------|---------------------------------------------------------------------------------------------------------------------------------------------------|---------|----------|---|
|        |   | LOC | DIST                                      |                            |                   | REVISIONS                                                                                                                                         |         |          |   |
|        |   | GP  | 00                                        | Р                          | LTR               | DESCRIPTION                                                                                                                                       | DATE    | DWN APVD |   |
|        |   |     | 1                                         |                            | Ρ                 | REVISED PER ECO-11-004835                                                                                                                         | 11MAR11 | rk hmr   |   |
|        |   | 3   | MAT<br>COVI<br>CABI<br>SEE<br>SCR<br>DIME | ER<br>ER<br>LE<br>TA<br>EW | IPP<br>CL/<br>BLE | PED NOT ASSEMBLED.<br>POLYPHENYLENE OXIDE.<br>AMP – POLYESTER PBT.<br>E FOR COLOR.<br>ZINC PLATED STEEL.<br>IS SHOWN ARE MAXIMUM.<br>BULK PACKED. |         |          |   |
| -18.77 | Z | 5   | 500                                       | KI                         | TS                | BULK PACKED.                                                                                                                                      |         |          | ( |
|        |   |     |                                           |                            |                   |                                                                                                                                                   |         |          |   |