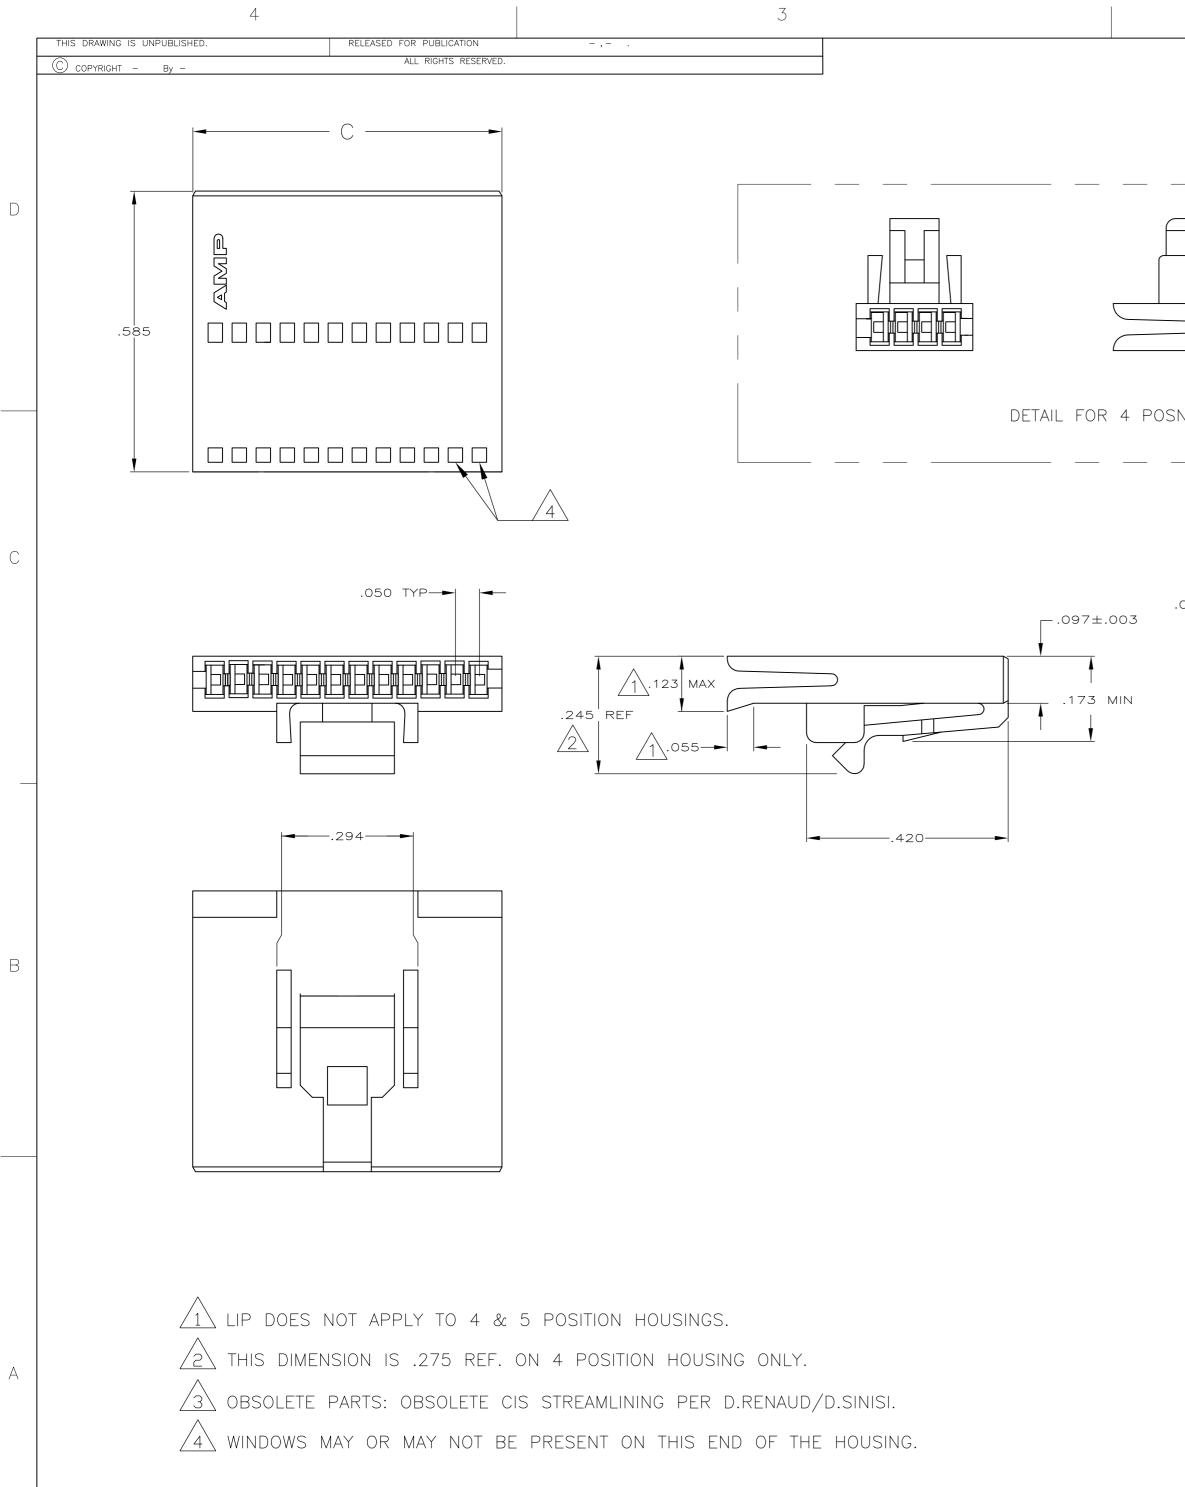

MATERIAL

POLYESTER, BLACK

| 2                                                      |                     |         |                       |                    |              |                                         |                         |                                                               |                                               |        |
|--------------------------------------------------------|---------------------|---------|-----------------------|--------------------|--------------|-----------------------------------------|-------------------------|---------------------------------------------------------------|-----------------------------------------------|--------|
|                                                        | LOC                 | DIST    |                       |                    | R            | EVISIONS                                |                         |                                                               |                                               | 7      |
|                                                        | GP                  | 00      | P LTR<br>R            | PEVICEI            | D PER ECO-1  | DESCRIPTION                             |                         | 0.6                                                           | date dwn apv<br>dec2011 CJV CW                | _      |
|                                                        |                     |         | K K                   | REVISEL            | J PER ECU-I  | 1-01/188                                |                         | 00                                                            |                                               |        |
|                                                        |                     |         |                       |                    |              |                                         |                         |                                                               |                                               |        |
|                                                        |                     |         |                       |                    |              |                                         |                         |                                                               |                                               | [      |
|                                                        |                     |         |                       |                    |              |                                         |                         |                                                               |                                               |        |
|                                                        |                     |         |                       |                    |              |                                         |                         |                                                               |                                               |        |
|                                                        |                     |         |                       |                    |              |                                         |                         |                                                               |                                               |        |
|                                                        |                     |         |                       |                    |              |                                         |                         |                                                               |                                               |        |
|                                                        |                     |         |                       |                    |              |                                         |                         |                                                               |                                               |        |
|                                                        |                     |         |                       |                    |              |                                         |                         |                                                               |                                               |        |
| SN ONLY                                                |                     |         |                       |                    |              |                                         |                         |                                                               |                                               |        |
|                                                        |                     |         |                       |                    |              |                                         |                         |                                                               |                                               |        |
|                                                        |                     |         |                       |                    |              |                                         |                         |                                                               |                                               |        |
|                                                        |                     |         |                       |                    |              |                                         |                         |                                                               |                                               |        |
|                                                        |                     |         |                       |                    |              |                                         |                         |                                                               |                                               |        |
| A spaces at .050 = $B$                                 |                     |         |                       |                    |              |                                         |                         |                                                               |                                               |        |
| .047                                                   |                     |         |                       |                    |              |                                         |                         |                                                               |                                               |        |
|                                                        |                     |         |                       |                    |              |                                         |                         |                                                               |                                               |        |
|                                                        |                     |         |                       |                    |              |                                         |                         |                                                               |                                               |        |
|                                                        |                     |         |                       |                    |              |                                         |                         |                                                               |                                               |        |
|                                                        |                     |         |                       |                    |              |                                         |                         |                                                               |                                               |        |
|                                                        |                     |         |                       |                    |              |                                         |                         |                                                               |                                               |        |
|                                                        |                     |         |                       |                    |              |                                         |                         |                                                               |                                               |        |
|                                                        |                     |         |                       |                    |              |                                         |                         |                                                               |                                               |        |
|                                                        |                     |         |                       |                    |              |                                         |                         |                                                               |                                               |        |
|                                                        |                     |         |                       |                    |              |                                         |                         |                                                               |                                               | 245    |
|                                                        |                     |         |                       |                    |              |                                         |                         |                                                               |                                               | 487545 |
|                                                        |                     |         |                       |                    |              |                                         |                         |                                                               |                                               | E      |
|                                                        |                     |         |                       |                    |              |                                         |                         |                                                               |                                               |        |
|                                                        |                     |         |                       |                    |              | 2.543<br>2.293                          | 2.450<br>2.200          | 49504445                                                      | 4-487545-7<br>4-487545-2                      |        |
|                                                        |                     |         |                       |                    |              | 2.043                                   | 1.950                   | 39         40           35         36                         | 3-487545-7<br>3-487545-3                      |        |
|                                                        |                     |         |                       |                    |              | 1.543<br>E <u>1.443</u>                 | 1.450                   | 29 30<br>27 28                                                | 2-487545-7<br>2 487545 5                      |        |
|                                                        |                     |         |                       |                    | BOBSOLET     | E <u>1.343</u><br><u>1.293</u><br>1.143 | 1.250<br>1.200<br>1.050 | 25         26           24         25           21         22 | <u>2-487545-3</u><br>2-487545-2<br>1-487545-9 | _      |
|                                                        |                     |         |                       |                    |              | 1.043                                   | .950                    | 21         22           19         20           16         17 | $     1-487545-7 \\     1-487545-4 $          | _      |
|                                                        |                     |         |                       |                    |              | .793                                    | .700                    | 14     15       12     13                                     | 1-487545-2<br>1-487545-0                      | _      |
|                                                        |                     |         |                       |                    |              | .643                                    | .550                    | 11     12       9     10                                      | 487545-9<br>487545-7                          |        |
|                                                        |                     |         |                       |                    |              | .443<br>.393                            | .350<br>.300            | 7 8<br>6 7                                                    | 487545-5<br>487545-4                          |        |
|                                                        |                     |         |                       |                    |              | .343<br>.293                            | .250<br>.200            | 5 6<br>4 5                                                    | 487545-3<br>487545-2                          |        |
| r                                                      |                     | DUAL    |                       | 0.011112           | 1            | .243<br>C                               | .150<br>B               | 34APOSN                                                       | 487545-1<br>N PART NO.                        |        |
| THIS DRAWING IS A CONTROLLED DOG                       | CUMENT.             | СНК     | AYMAKER               | 24MAY99<br>24MAY99 |              | ET                                      |                         | TE Cor                                                        | nectivity                                     | /      |
| DIMENSIONS: TOLERANCES I<br>OTHERWISE SF<br>INCHES     | UNLESS<br>PECIFIED: | APVD    | <u>olash</u><br>Olash | 24MAY99            |              |                                         |                         |                                                               | -                                             | $\neg$ |
| 0 PLC ± -<br>1 PLC + -                                 |                     | PRODUCT |                       |                    | ]            | HUU                                     | SING, RE<br>.050        | CEPTACLE<br>C/L                                               | -,                                            |        |
| $ \begin{array}{c ccccccccccccccccccccccccccccccccccc$ | 05                  |         | TION SPEC             |                    | SIZE CAGE CC | DDE DRAWING N                           |                         |                                                               | RESTRICTED                                    | го     |

CUSTOMER DRAWING

A2 00779 **C-**487545

SCALE 5:1

1 OF 1 REV R