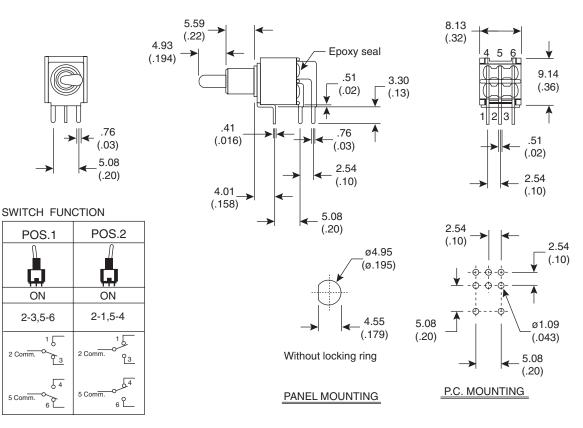

## Dimensions: mm (in.)

# **Electrical Specifications:**

- Insulation resistance: 1,000M  $\Omega$  min. •
- Dieletric strength: 1,000 V RMS@sea level

POS.1

ON

2-3,5-6

2 Comm

5 Comm

15

93

64

6 L

- Rating: 1A/250VAC
  - 3A/120VAC or 28VDC