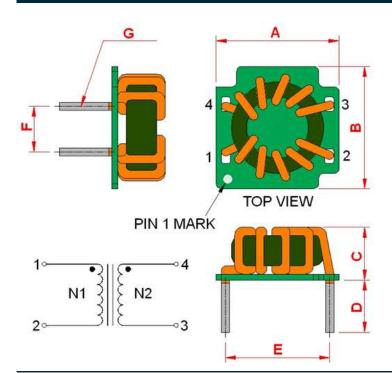

## **Outline Dimensions**

| © | Copyright | 2019 | Traco | Electronic | AG |
|---|-----------|------|-------|------------|----|
|---|-----------|------|-------|------------|----|

**TRACO POWER** 

 Dimensions [mm]

 A
 16.6 ±0.4

 B
 16.4 ±0.4

 C
 12.5 max.

 D
 5.0 ±1.0

 E
 14.1 ±0.5

 F
 6.1 ±0.5

 G
 Ø 1.8 max.

TCK-086