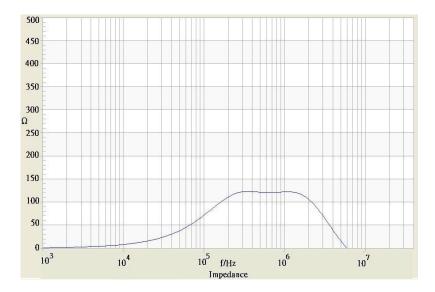

## **TRACO POWER**

## **Common Mode Choke**

| Order Code                | TCK-086                                  |  |  |
|---------------------------|------------------------------------------|--|--|
| Inductance (each winding) | <b>156 μH ±35%</b> (at 100 kHz / 100 mV) |  |  |
| Impedance (DCR)           | 3 mOhm max.                              |  |  |
| Rated Current             | 25 A max.                                |  |  |
| Rated Voltage             | 500 VDC max. (between windings)          |  |  |
| Operating Temperature     | -40°C to +105°C                          |  |  |

## Impedance Curve



## **Outline Dimensions**



| © | Copyright | 2019 | Traco | Electronic | AG |
|---|-----------|------|-------|------------|----|
|---|-----------|------|-------|------------|----|

**TRACO POWER** 

 Dimensions [mm]

 A
 16.6 ±0.4

 B
 16.4 ±0.4

 C
 12.5 max.

 D
 5.0 ±1.0

 E
 14.1 ±0.5

 F
 6.1 ±0.5

 G
 Ø 1.8 max.



TCK-086

Rev. March 18, 2019 Page 1 / 1