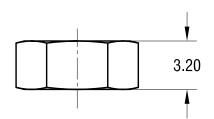

## ACTUAL SIZE

NOTE:

## 1. ALL DIMENSIONS ARE IN MILLIMETERS

|      |             |           | <b>KEYSTONE ELE</b>                                                                                                                                  |          |              |
|------|-------------|-----------|------------------------------------------------------------------------------------------------------------------------------------------------------|----------|--------------|
|      |             |           | www.keyelco.com • ASTORIA, N.Y. 11105-2017 • Tel (718) 956-8900                                                                                      |          |              |
|      |             | PART NAME |                                                                                                                                                      |          |              |
|      | HEX NUT     |           |                                                                                                                                                      |          |              |
|      |             |           | MATERIAL                                                                                                                                             |          |              |
|      |             |           | STEEL                                                                                                                                                |          |              |
|      |             |           | FINISH                                                                                                                                               |          | DATE 5.26.11 |
| I    |             |           | ZINC PLATE                                                                                                                                           | APP'D LN | SCALE 4X     |
|      |             |           | TOLERANCES INCH [MM] CODE                                                                                                                            | DWG NO.  |              |
| DATE | DESCRIPTION | REV.      | $\begin{array}{cccc} \text{DecImal} & \pm & [\pm 0.25] \\ \text{ANGULAR} & \pm 1^{\circ} & & C \\ \text{UNLESS OTHERWISE SPECIFIED} & & \end{array}$ | Δ        | 1709         |