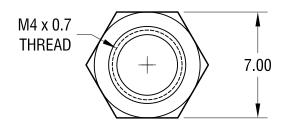

## ACTUAL SIZE

NOTE:

## 1. ALL DIMENSIONS ARE IN MILLIMETERS

|      |             |           | <b>KEYSTONE ELE</b>                                                                                                                                  |          |              |
|------|-------------|-----------|------------------------------------------------------------------------------------------------------------------------------------------------------|----------|--------------|
|      |             |           | www.keyelco.com • ASTORIA, N.Y. 11105-2017 • Tel (718) 956-8900                                                                                      |          |              |
|      |             | PART NAME |                                                                                                                                                      |          |              |
|      | HEX NUT     |           |                                                                                                                                                      |          |              |
|      |             |           | MATERIAL                                                                                                                                             |          |              |
|      |             |           | STEEL                                                                                                                                                |          |              |
|      |             |           | FINISH                                                                                                                                               |          | DATE 5.26.11 |
| I    |             |           | ZINC PLATE                                                                                                                                           | APP'D LN | SCALE 4X     |
|      |             |           | TOLERANCES INCH [MM] CODE                                                                                                                            | DWG NO.  |              |
| DATE | DESCRIPTION | REV.      | $\begin{array}{cccc} \text{DecImal} & \pm & [\pm 0.25] \\ \text{ANGULAR} & \pm 1^{\circ} & & C \\ \text{UNLESS OTHERWISE SPECIFIED} & & \end{array}$ | Δ        | 1709         |