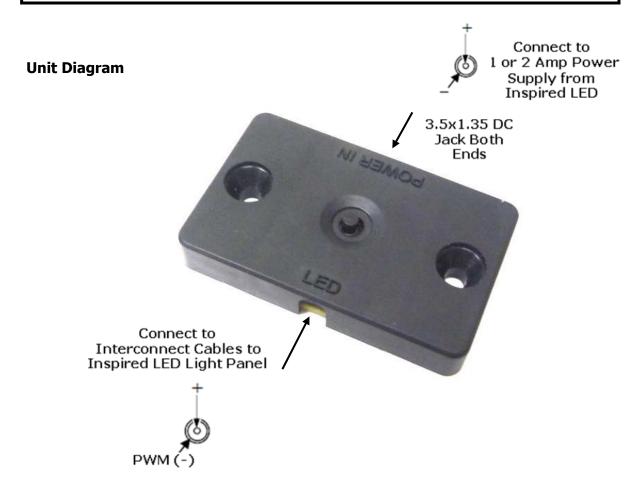

## 4 Position Dimmer for LED Light Panels from Inspired LED

| Specifications:                                           |                                   |
|-----------------------------------------------------------|-----------------------------------|
| Supply Voltage: DC 12VDC                                  | Size: (L) 58 x (W) 36 x (H) 10 mm |
| Max load current: 2 Amp                                   | Net Weight: 15g                   |
| Output: 1 channel                                         | Working Temperature -20- 60°C     |
| Static power consumption: < 1 Watt                        |                                   |
| Output Power: 24 Watts                                    |                                   |
| Function 4 Position Dimmer 0, 10, 20, 50 & 100% using PWM |                                   |

Note: If the Dimmer does not function check that the power is plugged into the POWER IN connector.