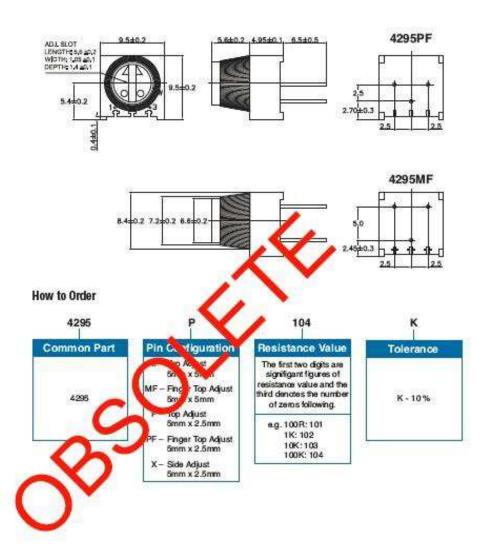

| 250 Hrs at 125°C 5 Cycles -55°C to +125°C 4000 Bumps; 40G 10 - 500Hz; 30 G 200 Cycles, Min. ΔR < 3% after 1000 Hrs. at 0.5 waits Sealed for board washing (85°C Florinert) 55/125/56 |

## Dimensions - 4295P





# Type 4295 Series

#### Dimensions - 4295MF/PF



# **Mouser Electronics**

**Authorized Distributor** 

Click to View Pricing, Inventory, Delivery & Lifecycle Information:

<u>TE Connectivity</u>: 404806391014