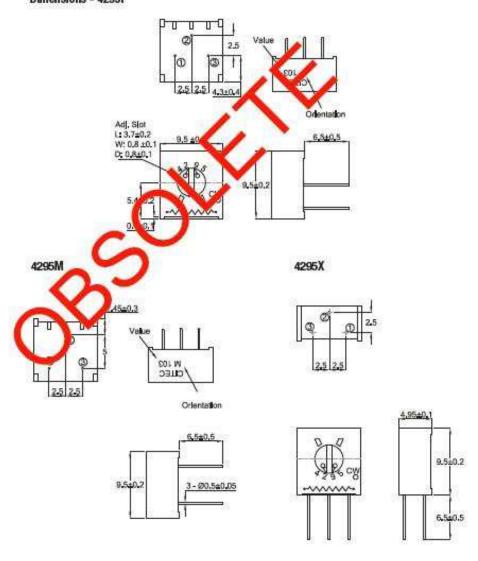

| 250 Hrs at 125°C 5 Cycles -55°C to +125°C 4000 Bumps; 40G 10 - 500Hz; 30 G 200 Cycles, Min. ΔR < 3% after 1000 Hrs. at 0.5 waits Sealed for board washing (85°C Florinert) 55/125/56 |

## Dimensions - 4295P





# Type 4295 Series

#### Dimensions - 4295MF/PF



# **Mouser Electronics**

**Authorized Distributor** 

Click to View Pricing, Inventory, Delivery & Lifecycle Information:

<u>TE Connectivity</u>: 404806391014