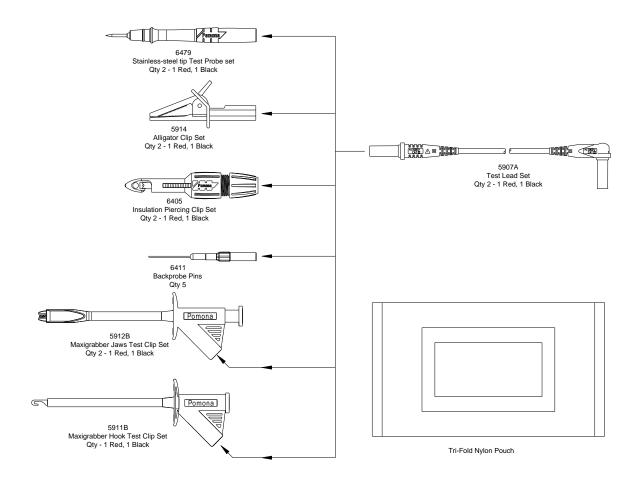

## **FEATURES:**

- ✓ Flexible test leads feature high strand count silicone wire for extreme flexibility and high temperature resistance.
- ✓ Banana plugs are molded directly to the wire for superior pull strength.
- ✓ Test Probes, clips, backprobe pins and piercing clip fit directly onto test leads for testing versatility.
- ✓ Test accessories conveniently store in the tri-fold nylon pouch.
- ✓ Compatible with most multimeters that accept safety style sheathed banana plugs.