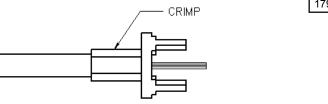

## **Shielded Cable Termination** Flexible Cable - Straight Crimp Type

INCHES (MILLIMETERS) CUSTOMER DRAWINGS AVAILABLE UPON REQUEST

- ing certain that the cable insulation is flush with bottom of connector.
- 4. Arrange braid uniformly around crimp stem. Slide crimp sleeve over braid and crimp securely using recommended crimp tool.

CRIMP SLEEVE

CONNECTOR BODY