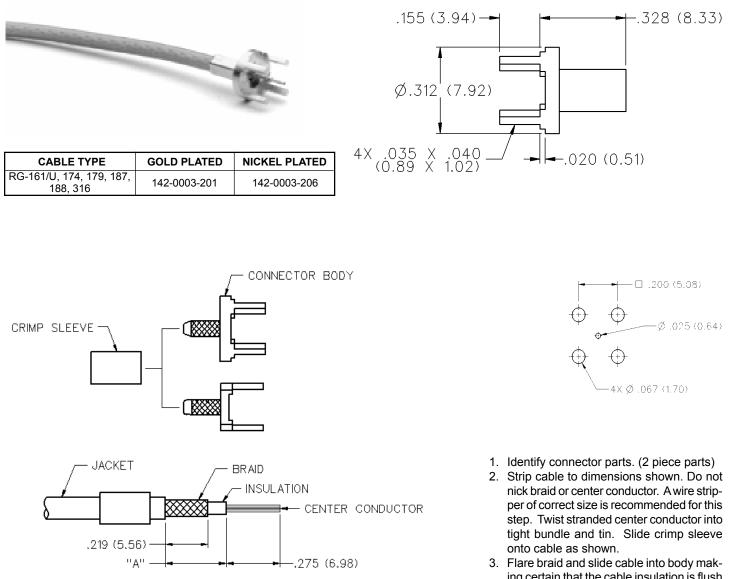

## **Shielded Cable Termination** Flexible Cable - Straight Crimp Type

INCHES (MILLIMETERS) CUSTOMER DRAWINGS AVAILABLE UPON REQUEST

- ing certain that the cable insulation is flush with bottom of connector.
- 4. Arrange braid uniformly around crimp stem. Slide crimp sleeve over braid and crimp securely using recommended crimp tool.

| CABLE GROUP        | PART NUMBER      | "A"         | CRIMP HEX   |
|--------------------|------------------|-------------|-------------|
| RG-316/u,161, 174  | 142-0003-201/206 | .312 (7.92) | .128 (3.25) |
| 179, 179, 187, 188 |                  |             |             |

CRIMP SLEEVE

CONNECTOR BODY