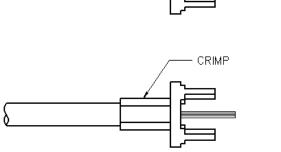

## **Shielded Cable Termination** Flexible Cable - Straight Crimp Type

INCHES (MILLIMETERS) CUSTOMER DRAWINGS AVAILABLE UPON REQUEST

- ing certain that the cable insulation is flush with bottom of connector.
- 4. Arrange braid uniformly around crimp stem. Slide crimp sleeve over braid and crimp securely using recommended crimp tool.

CRIMP SLEEVE

CONNECTOR BODY