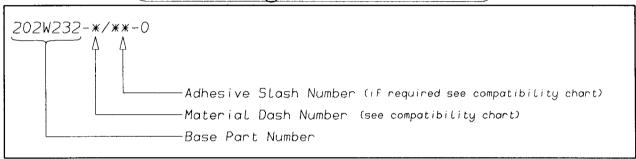

## (COMPATIBILITY CHART)

| MATERIAL DASH NUMBER | MATERIAL DESCRIPTION       | COATING SLASH NUMBER |
|----------------------|----------------------------|----------------------|
| -3                   | POLYOLEFIN, SEMI-RIGID     | /42 ,/86             |
| -4                   | POLYOLEFIN, FLEXIBLE       | /42 ,/86             |
| -25                  | ELASTOMER, FLUID RESISTANT | /86,/225             |
|                      |                            |                      |
|                      |                            |                      |
|                      |                            |                      |
|                      |                            |                      |