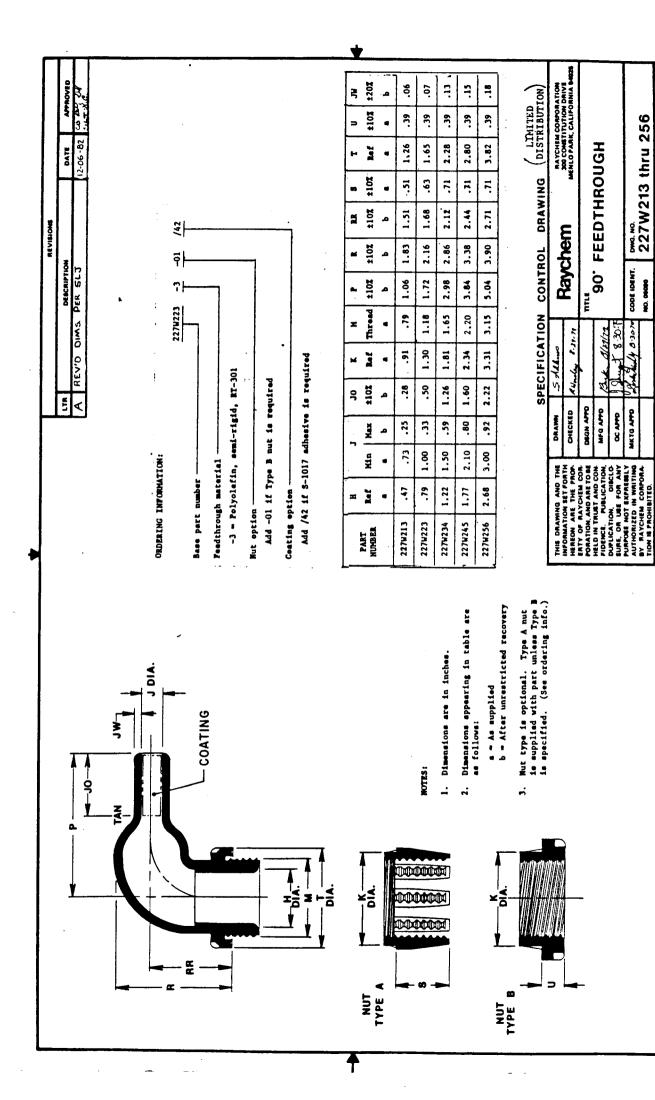

SHEET 1 OF 1

SCALE NONS

812E .

PROJECT

DO NOT SCALE THE DRAWING

## Ordering Information



## (COMPATIBILITY CHART)

| MATERIAL DASH NUMBER | MATERIAL DESCRIPTION       | COATING SLASH NUMBER |
|----------------------|----------------------------|----------------------|
| -3                   | POLYOLEFIN, SEMI-RIGID     | /42 ,/86             |
| -4                   | POLYOLEFIN, FLEXIBLE       | /42 ,/86             |
| -25                  | ELASTOMER, FLUID RESISTANT | /86,/225             |
|                      |                            |                      |
|                      |                            |                      |
|                      |                            |                      |
|                      |                            |