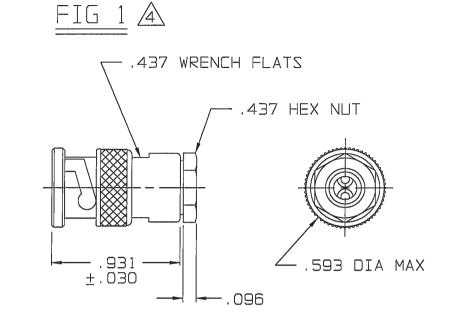

## FIG 2

5. EXAMPLE OF COMPLETE MODEL NO:

IF BEND RELIEF SPRING REQD, (SEE FIG 3) ADD
SUFFIX "BR" TO DASH NO (NOT AVAILABLE WITH CABLE
GROUPS -8,-10,-11,-12,-46 & -54)

- 3. TWINAXIAL BNC TYPE, TWO PIN CABLE PLUG
- 2. FINISH: TFS-1A (NICKEL)
- 1. ALL DIM ARE IN INCHES