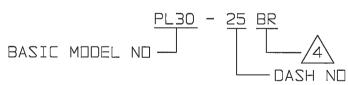

## FIG 2

5. EXAMPLE OF COMPLETE MODEL NO:

IF BEND RELIEF SPRING REQD, (SEE FIG 3) ADD
SUFFIX "BR" TO DASH NO (NOT AVAILABLE WITH CABLE
GROUPS -8,-10,-11,-12,-46 & -54)

- 3. TWINAXIAL BNC TYPE, TWO PIN CABLE PLUG
- 2. FINISH: TFS-1A (NICKEL)
- 1. ALL DIM ARE IN INCHES