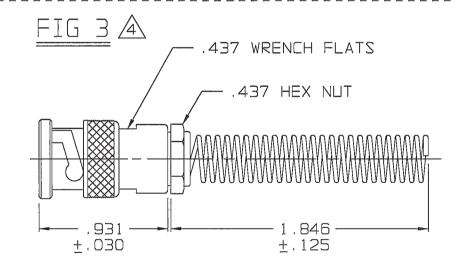

## FIG 2

5. EXAMPLE OF COMPLETE MODEL NO:

IF BEND RELIEF SPRING REQD, (SEE FIG 3) ADD
SUFFIX "BR" TO DASH NO (NOT AVAILABLE WITH CABLE
GROUPS -8,-10,-11,-12,-46 & -54)

- 3. TWINAXIAL BNC TYPE, TWO PIN CABLE PLUG
- 2. FINISH: TFS-1A (NICKEL)
- 1. ALL DIM ARE IN INCHES