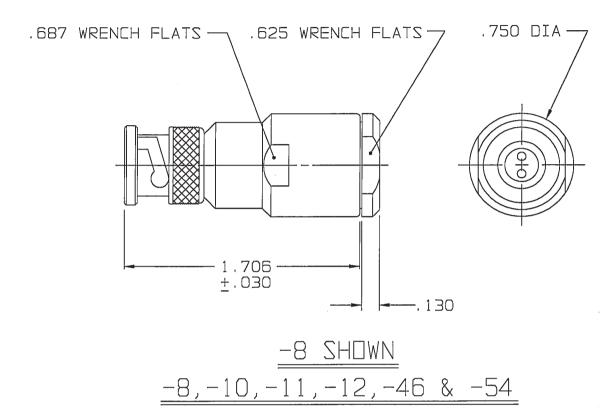

40                                                                                                                                                                                                                             |
| 89272 BELDEN           | TAI-121                                                                                                                                                                                                                             |
|                        | ACCOMMODATED  8227 BELDEN  TWC-78-2/TWC-124-2  RG-22/754E AT&T  760 AT&T  16 PEVL AT&T/  VI/AL GENERAL  T-43M GENERAL  202-3927 MICRODOT  TWC-78-1/TWC-124-1A  10602 RAYCHEM  9860 BELDEN  M17/176-00002  TWAC-78-1F2  89207 BELDEN |



<u>-9 SHDWN</u> -9,-25,-27,-29,-45,-47 & -49



## FIG 2







5. EXAMPLE OF COMPLETE MODEL NO:



IF BEND RELIEF SPRING REQD, (SEE FIG 3) ADD
SUFFIX "BR" TO DASH NO (NOT AVAILABLE WITH CABLE
GROUPS -8,-10,-11,-12,-46 & -54)

- 3. TWINAXIAL BNC TYPE, TWO PIN CABLE PLUG
- 2. FINISH: TFS-1A (NICKEL)
- 1. ALL DIM ARE IN INCHES



<u>-9BR SHOWN</u> -9,-25,-27,-29,-45,-47 & -49

## RED INDICATES ORIGINAL



## **Mouser Electronics**

**Authorized Distributor** 

Click to View Pricing, Inventory, Delivery & Lifecycle Information:

Cinch Connectivity Solutions: PL30-9