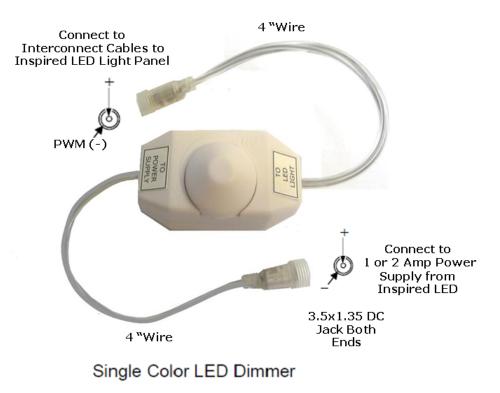

## II. Dimmer Unit Diagram:

Universal single color LED dimmer can dim any 12VDC LED products from 0 to 100 percent using Pulse Width Modulation (PWM) circuit. Knob control for full intensity adjustment range. Maximum Load is 2 Amps