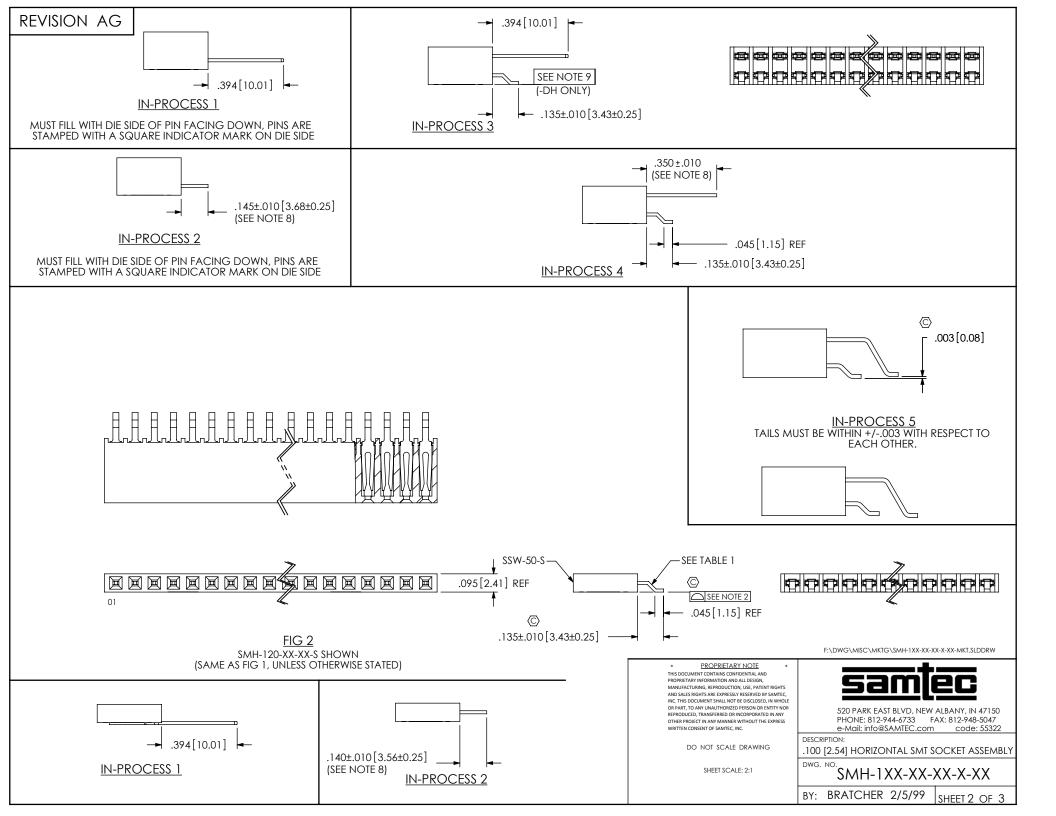

## NOTES:

REPRESENTS A CRITICAL DIMENSION.

2. COPLANARITY: POSITIONS 02-24= .006[.15], POSITIONS 25-36= .008[.20]

3. BURR ALLOWANCE: .003[.08] MAX.

4. ONE POSITION WILL BE LOST FOR EVERY CUT MADE ON A SOCKET STRIP: CUT FLASH TO BE .010 [.25] MAX WITH NO FLASH ALLOWED IN HOLES OR EXTENDING BELOW LEADS

5. MINIMUM PUSHOUT FORCE: 1.5 LB.

6. MAXIMUM ALLOWABLE BOW: .003[.08] INCH/INCH AFTER ASSEMBLY. 7. ENDWALLS AFTER CUTTING: .045 +/-.003.

8. SHEAR TAILS TO DIMENSION SHOWN.

CONTACT TAILS TO BE FLUSH TO .003[.08] ABOVE OR BELOW A DATUM LINE MADE BY THE INSULATOR. (-DH ONLY)

10. NOTE DELETED.

11. POSITIONS 4 OR LESS SHOULD BE LAYER PACKAGED UNLESS OTHERWISE NOTED IN THE PART CALLOUT.

12. NOTE DELETED.

UNLESS OTHERWISE SPECIFIED. DIMENSIONS ARE IN INCHES. TOLERANCES ARE:

DECIMALS **ANGLES** .XX: ±.01[.3] .XXX: ±.005[.13] .XXXX: ±.0020[.051]

OTHER PROJECT IN ANY MANNER WITHOUT THE EXPRESS WRITTEN CONSENT OF SAMTEC INC SHEET SCALE: 2:1

DO NOT SCALE DRAWING

INSULATOR: LCP, UL 94 VO, COLOR: BLACK

CONTACT: PHOSPHOR BRONZE

F:\DWG\MISC\MKTG\SMH-1XX-XX-XX-XX-MKT.SLDDRW

520 PARK FAST BLVD, NEW ALBANY, IN 47150 PHONE: 812-944-6733 FAX: 812-948-5047 e-Mail: info@SAMTEC.com code: 5532

.100 [2.54] HORIZONTAL SMT SOCKET ASSEMBLY

SMH-1XX-XX-XX-XX

BY: BRATCHER 2/5/99

SHEET 1 OF 3