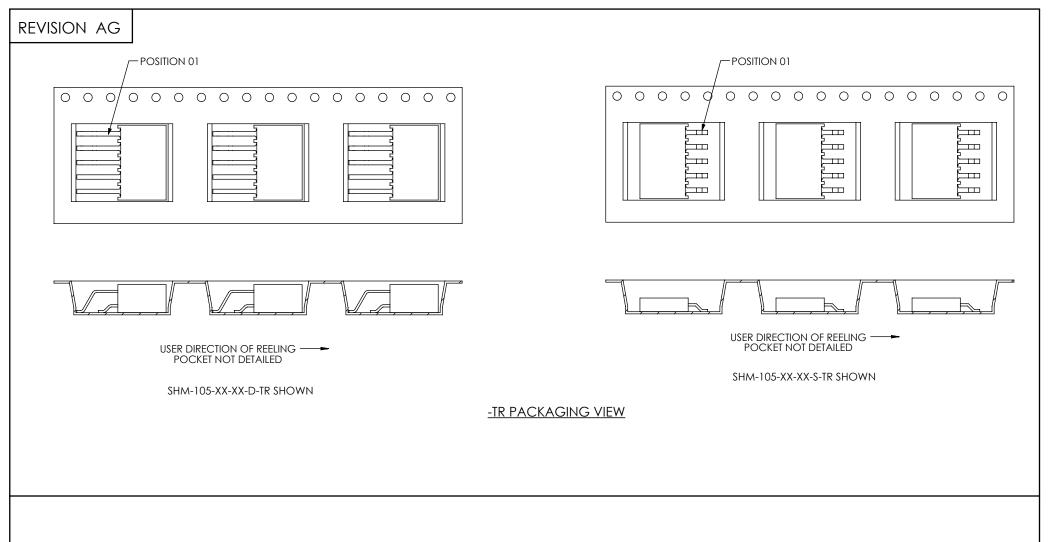

## SEE NOTE 11

| TABLE 2 |               |       |
|---------|---------------|-------|
| ROW     | TUBE          | PLUG  |
| -S      | PT-1-24-01-30 | TP-07 |
| -D      | PT-1-24-03-29 | TP-07 |

## PROPRIETARY NOTE

THIS DOCUMENT CONTAINS CONFIDENTIAL AND PROPRIETARY INFORMATION AND ALL DESIGN, MANUFACTURING, REPRODUCTION, USE, PATENT RIGHTS AND SALES RIGHTS ARE EMPRISSLY RESERVED BY SAMIEC, INC. THIS DOCUMENT SHALL NOT BE EXCLOSED, IN WHOCH OR PART, TO ANY UNAUTH-PROJECT PERSON OR ENTITY NOR REPRODUCED, TRANSFERRED OIR NORMATION FOR THE PROJECT IN ANY MANURE WITHOUT THE EXPRESS WRITTER CONSENS OF SAMIEC, INC.

DO NOT SCALE DRAWING

SHEET SCALE: 2:1

520 PARK EAST BLVD, NEW ALBANY, IN 47150 PHONE: 812-944-6733 FAX: 812-948-5047 e-Mail: info@SAMTEC.com code: 55322

DESCRIPTION:

.100 [2.54] HORIZONTAL SMT SOCKET ASSEMBLY

DWG NO

SMH-1XX-XX-XX-XX

BY: BRATCHER 2/5/99 SHEET 3 OF 3

F:\DWG\MISC\MKTG\SMH-1XX-XX-XX-XX-MKT.SLDDRW