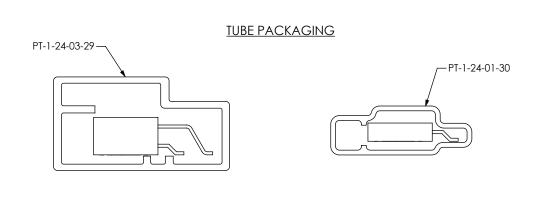

## SEE NOTE 11

| TABLE 2 |               |       |
|---------|---------------|-------|
| ROW     | TUBE          | PLUG  |
| -S      | PT-1-24-01-30 | TP-07 |
| -D      | PT-1-24-03-29 | TP-07 |

## PROPRIETARY NOTE

THIS DOCUMENT CONTAINS CONFIDENTIAL AND PROPRIETARY INFORMATION AND ALL DESIGN, MANUFACTURING, REPRODUCTION, USE, PATENT RIGHTS AND SALES RIGHTS ARE EMPRISSLY RESERVED BY SAMIEC, INC. THIS DOCUMENT SHALL NOT BE EXCLOSED, IN WHOCH OR PART, TO ANY UNAUTH-PROJECT PERSON OR ENTITY NOR REPRODUCED, TRANSFERRED OIR NORMATION FOR THE PROJECT IN ANY MANURE WITHOUT THE EXPRESS WRITTER CONSENS OF SAMIEC, INC.

DO NOT SCALE DRAWING

SHEET SCALE: 2:1

520 PARK EAST BLVD, NEW ALBANY, IN 47150 PHONE: 812-944-6733 FAX: 812-948-5047 e-Mail: info@SAMTEC.com code: 55322

DESCRIPTION:

.100 [2.54] HORIZONTAL SMT SOCKET ASSEMBLY

DWG NO

SMH-1XX-XX-XX-XX

BY: BRATCHER 2/5/99 SHEET 3 OF 3

F:\DWG\MISC\MKTG\SMH-1XX-XX-XX-XX-MKT.SLDDRW