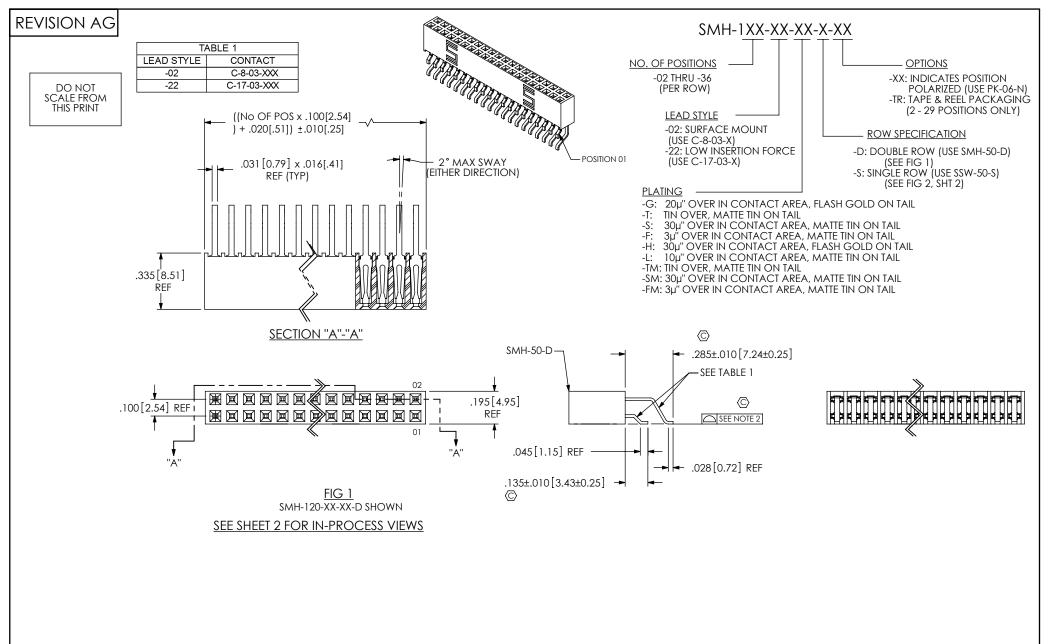

## NOTES:

REPRESENTS A CRITICAL DIMENSION.

2. COPLANARITY: POSITIONS 02-24= .006[.15], POSITIONS 25-36= .008[.20]

3. BURR ALLOWANCE: .003[.08] MAX.

4. ONE POSITION WILL BE LOST FOR EVERY CUT MADE ON A SOCKET STRIP: CUT FLASH TO BE .010 [.25] MAX WITH NO FLASH ALLOWED IN HOLES OR EXTENDING BELOW LEADS

5. MINIMUM PUSHOUT FORCE: 1.5 LB.

6. MAXIMUM ALLOWABLE BOW: .003[.08] INCH/INCH AFTER ASSEMBLY. 7. ENDWALLS AFTER CUTTING: .045 +/-.003.

8. SHEAR TAILS TO DIMENSION SHOWN.

CONTACT TAILS TO BE FLUSH TO .003[.08] ABOVE OR BELOW A DATUM LINE MADE BY THE INSULATOR. (-DH ONLY)

10. NOTE DELETED.

11. POSITIONS 4 OR LESS SHOULD BE LAYER PACKAGED UNLESS OTHERWISE NOTED IN THE PART CALLOUT.

12. NOTE DELETED.

UNLESS OTHERWISE SPECIFIED. DIMENSIONS ARE IN INCHES. TOLERANCES ARE:

DECIMALS **ANGLES** .XX: ±.01[.3] .XXX: ±.005[.13] .XXXX: ±.0020[.051]

OTHER PROJECT IN ANY MANNER WITHOUT THE EXPRESS WRITTEN CONSENT OF SAMTEC INC SHEET SCALE: 2:1

DO NOT SCALE DRAWING

INSULATOR: LCP, UL 94 VO, COLOR: BLACK

CONTACT: PHOSPHOR BRONZE

F:\DWG\MISC\MKTG\SMH-1XX-XX-XX-XX-MKT.SLDDRW

520 PARK FAST BLVD, NEW ALBANY, IN 47150 PHONE: 812-944-6733 FAX: 812-948-5047 e-Mail: info@SAMTEC.com code: 5532

.100 [2.54] HORIZONTAL SMT SOCKET ASSEMBLY

SMH-1XX-XX-XX-XX

BY: BRATCHER 2/5/99

SHEET 1 OF 3