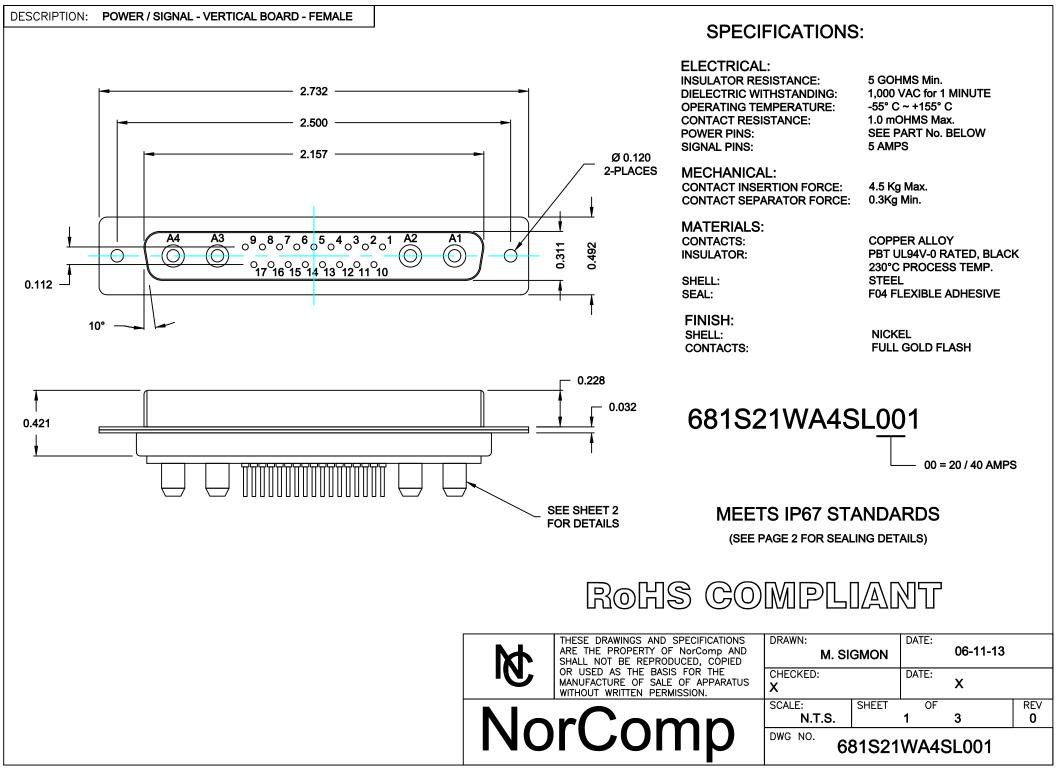

**DESCRIPTION: 681 SERIES CONTACTS** 

**DETAIL A-A** SHOWN FOR REFERENCE ONLY

## NOTE: SIGNAL AND POWER CONTACTS **COME PRE-LOADED INTO INSULATORS**



SIGNAL CONTACTS



**POWER CONTACTS** 

## ROHS COMPLIANT



THESE DRAWINGS AND SPECIFICATIONS ARE THE PROPERTY OF NorComp AND SHALL NOT BE REPRODUCED, COPIED OR USED AS THE BASIS FOR THE MANUFACTURE OF SALE OF APPARATUS WITHOUT WRITTEN PERMISSION.

| DRAWN: M. SIGMON |       | DATE: | 06-11-13 |     |
|------------------|-------|-------|----------|-----|
| CHECKED:         |       | DATE: | X        |     |
| SCALE:           | SHFFT | OF    |          | RFV |

N.T.S. DWG NO.

681S21WA4SL001

0



DESCRIPTION: PCB LAYOUT

## ROHS COMPLIANT



## **Mouser Electronics**

**Authorized Distributor** 

Click to View Pricing, Inventory, De