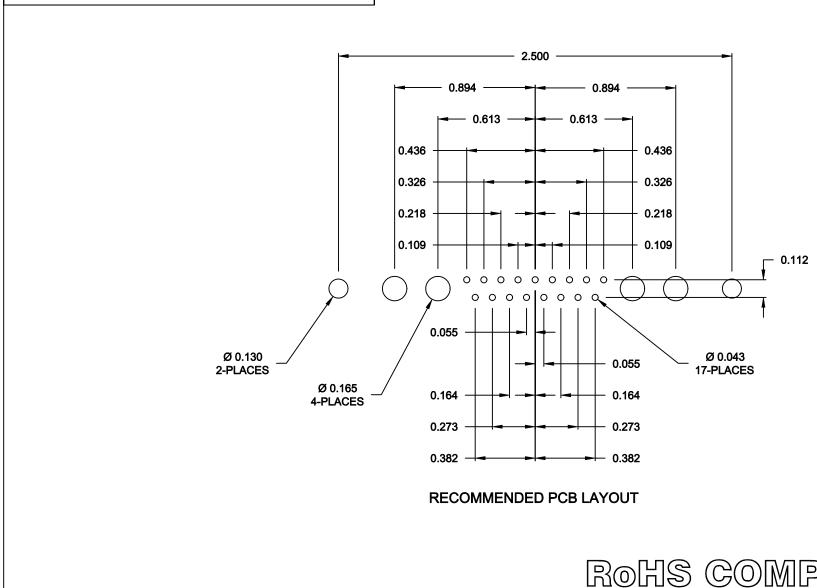

**DESCRIPTION: 681 SERIES CONTACTS** 

**DETAIL A-A** SHOWN FOR REFERENCE ONLY

## NOTE: SIGNAL AND POWER CONTACTS **COME PRE-LOADED INTO INSULATORS**



SIGNAL CONTACTS



**POWER CONTACTS** 

## ROHS COMPLIANT



THESE DRAWINGS AND SPECIFICATIONS ARE THE PROPERTY OF NorComp AND SHALL NOT BE REPRODUCED, COPIED OR USED AS THE BASIS FOR THE MANUFACTURE OF SALE OF APPARATUS WITHOUT WRITTEN PERMISSION.

| DRAWN: M. SIGMON |       | DATE: | 06-11-13 |     |
|------------------|-------|-------|----------|-----|
| CHECKED:         |       | DATE: | X        |     |
| SCALE:           | SHFFT | OF    |          | RFV |

N.T.S. DWG NO.

681S21WA4SL001

0



DESCRIPTION: PCB LAYOUT

## ROHS COMPLIANT



## **Mouser Electronics**

**Authorized Distributor** 

Click to View Pricing, Inventory, Delivery & Lifecycle Information:

NorComp: 681S21WA4SL001