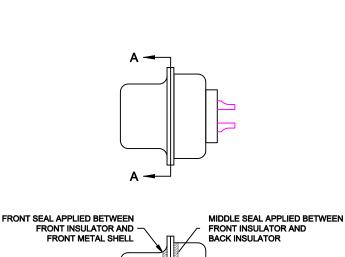

## NOTE: SIGNAL AND POWER CONTACTS **COME PRE-LOADED INTO INSULATORS**

SIGNAL CONTACTS

**POWER CONTACTS** 