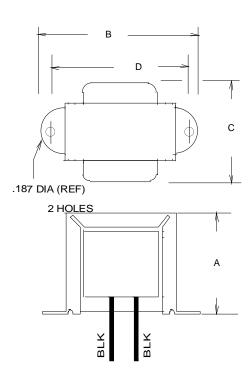

†† = Inductance tolerance -20%, + 50 %

**Dimensions:** 

Unit: In inches

| Α     | В     | С     | D     |  |
|-------|-------|-------|-------|--|
| 1.187 | 2.062 | 1.250 | 1.750 |  |

Weight: 0.21 lbs.