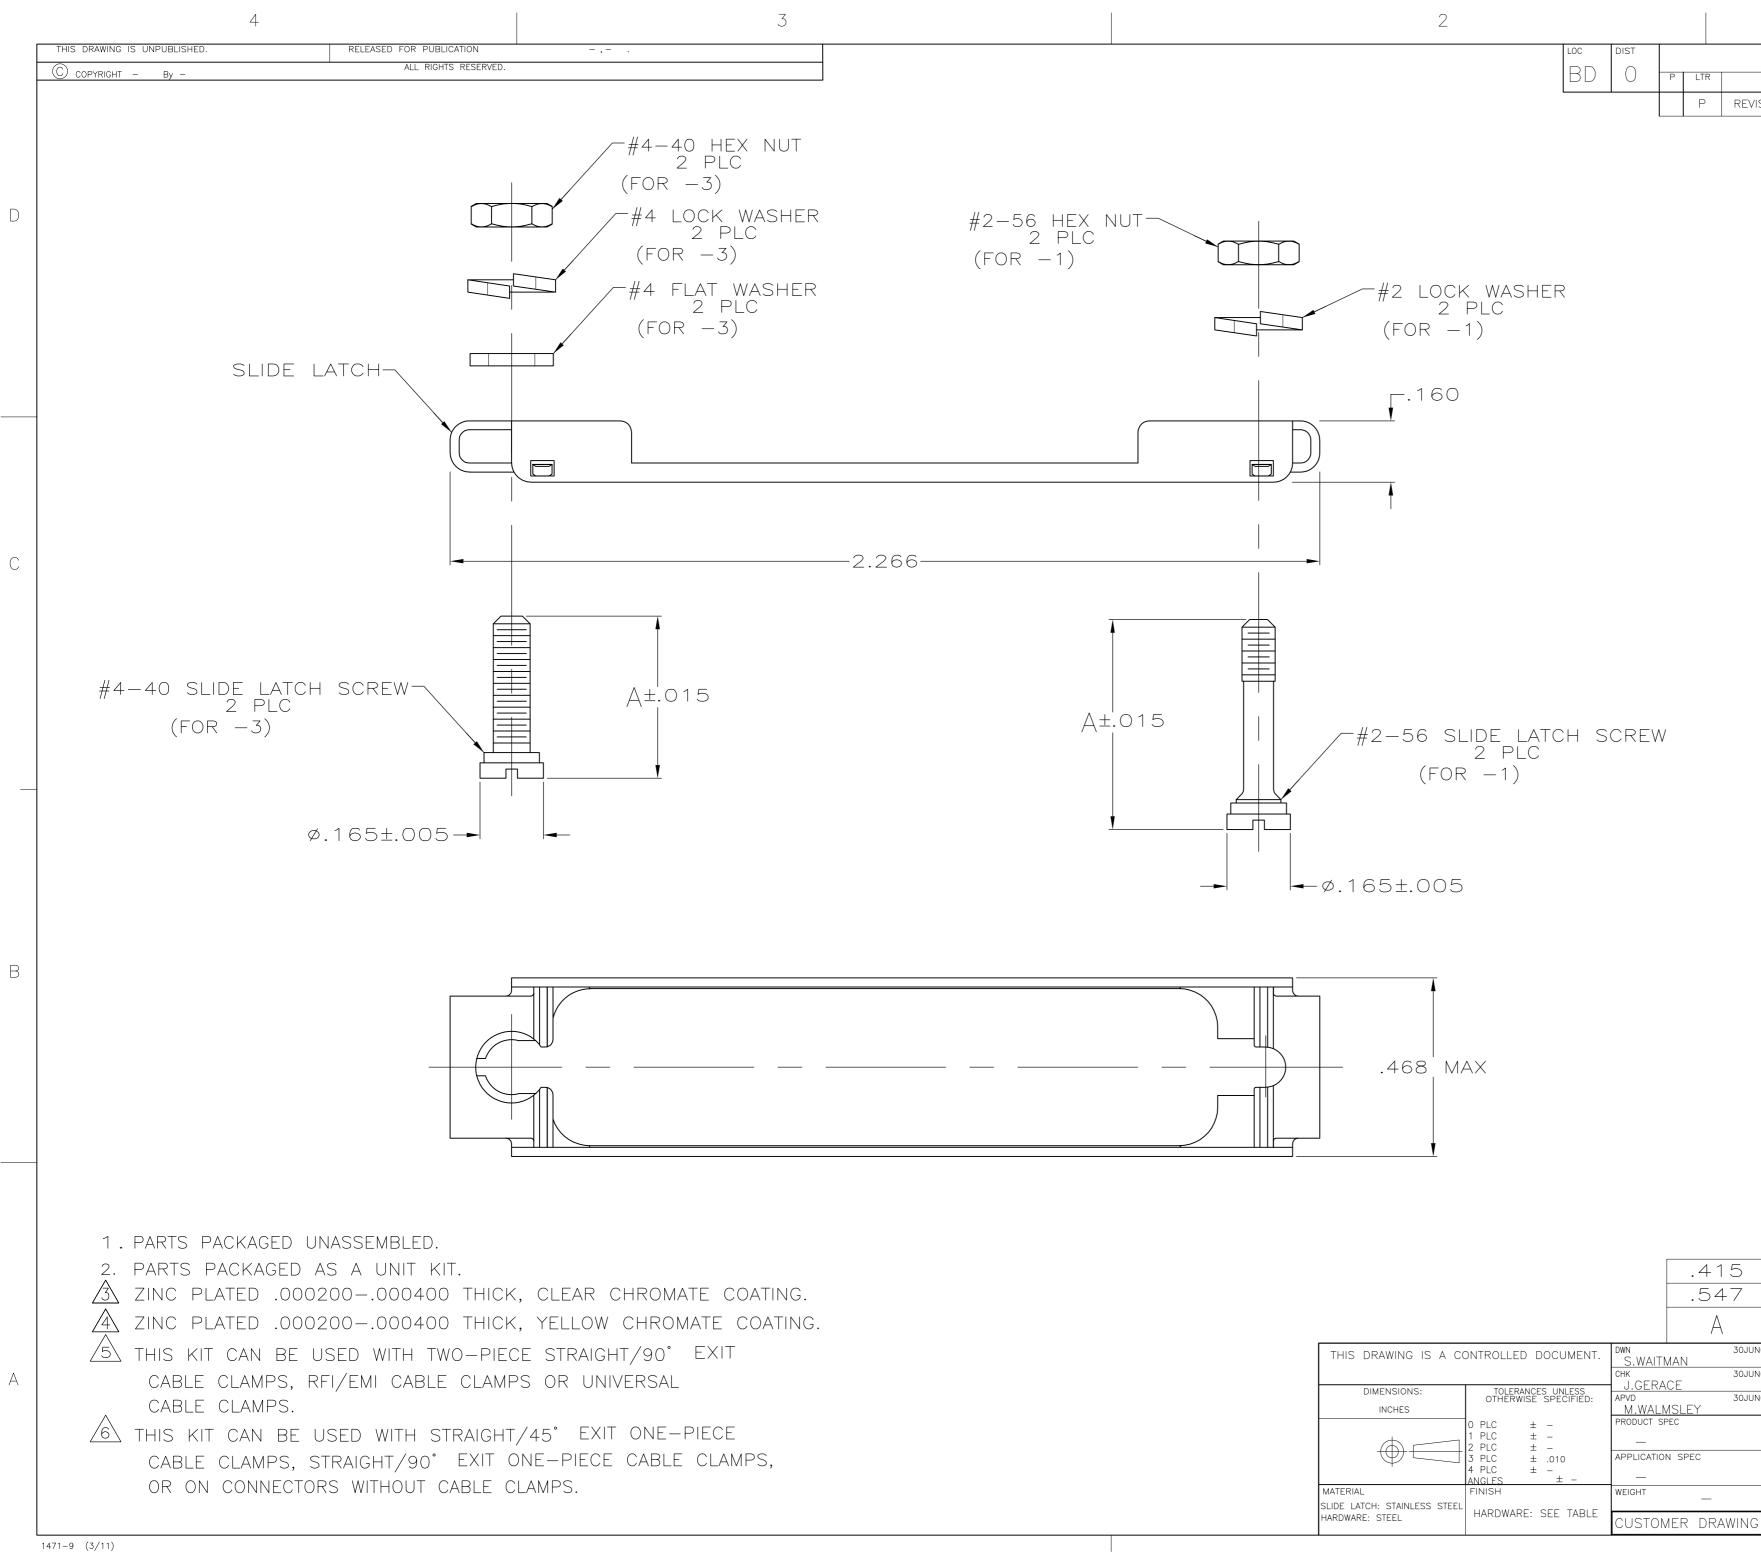

| #2-56 SLIDE LATCH SCREW                         |              |          |                |                                          |
|-------------------------------------------------|--------------|----------|----------------|------------------------------------------|
| // #2-56 SLIDE LATCH SCREW<br>2 PLC<br>(FOR -1) |              |          |                |                                          |
|                                                 |              |          |                |                                          |
| ′<br>−Ø.165±.005                                |              |          |                |                                          |
|                                                 |              |          |                |                                          |
|                                                 |              |          |                |                                          |
|                                                 |              |          |                |                                          |
|                                                 |              |          |                |                                          |
|                                                 |              |          |                |                                          |
|                                                 |              |          |                |                                          |
|                                                 |              |          |                |                                          |
|                                                 |              |          |                |                                          |
|                                                 | .415<br>.547 | 4        | #4-40<br>#2-56 | <u>6</u> 5745584−3<br><u>5</u> 5745584−1 |
|                                                 | Α            | HARDWARE | THREAD         | PART NO                                  |

А

30JUN05

30JUN05

30JUN05

FINISH

NAME

TYPE

STE

SIZE CAGE CODE DRAWING NO

A2 00779 **C-**5745584

|     |      | - |     |                           |         |     |      |
|-----|------|---|-----|---------------------------|---------|-----|------|
| LOC | DIST |   |     | REVISIONS                 |         |     |      |
| BD  | 0    | P | LTR | DESCRIPTION               | DATE    | DWN | APVD |
|     |      |   | Ρ   | REVISED PER ECO-11-004835 | 11MAR11 | RK  | HMR  |
|     |      |   |     |                           |         |     |      |

А

RESTRICTED TO

\_\_\_\_

\_\_\_\_\_OF 1 REV P

TE Connectivity

KIT, SLIDE LATCH, SIZE 3,

25 POSITION, AMPLIMITE

SCALE 4:1 SHEET