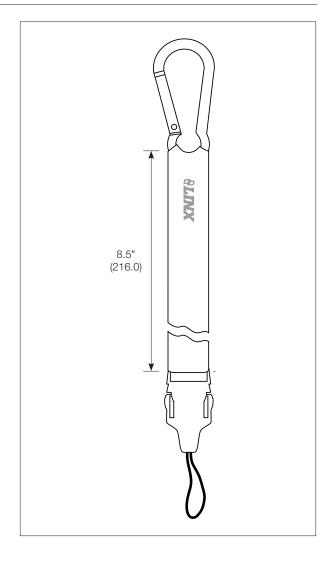

### **Product Description**

The handy 8.5 inch leash is fitted with a carabiner at one end and a cell phone-type loop at the other. This allows for convenient carrying alternatives or attachment to fixed equipment.

#### **Features**

- Loop cord for attaching to various items
- Convenient carabiner for equipment tethering
- Standard black color
- Custom colors and lengths available for high volume orders

# **Ordering Information**

OTX-ACC-KIT-LSH-8.5 (8.5" leash with belt clip cord)