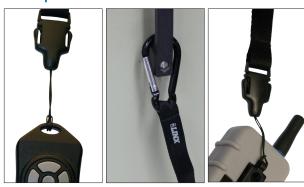

### **Product Description**

The handy 8.5 inch leash is fitted with a carabiner at one end and a cell phone-type loop at the other. This allows for convenient carrying alternatives or attachment to fixed equipment.

#### **Features**

- Loop cord for attaching to various items
- Convenient carabiner for equipment tethering
- Standard black color
- Custom colors and lengths available for high volume orders