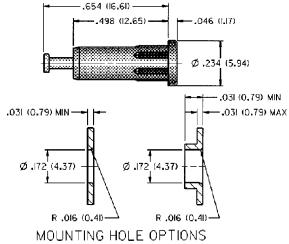

## **SPECIFICATIONS**

Contact: Brass body per QQ-B-626D with wrap around beryllium copper spring per QQ-C-553

Body: Nylon 6/6 per ASTM D4066 Panel Thickness: Up to .375 (9.05)

**RATINGS** 

Current: 5 amps

## For Standard Tip Plug: .080 (2.00) Diameter **FEATURES:**

- · Machined contact with turret terminal
- Installs by pressing into mounting hole, no mounting hardware required
- Closed entry blocks access or probes greater than .085 (2.16)
- · Nylon UL approved for self extinguishing