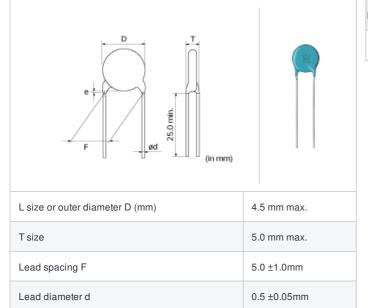

## Shape

3.0mm max.

1 of 1

<sup>1.</sup> This datasheet is downloaded from the website of Murata Manufacturing Co., Ltd. Therefore, it's specifications are subject to change or our products in it may be discontinued without advance notice. Please check with our sales representatives or product engineers before ordering.