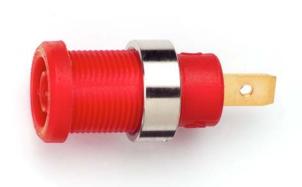

### **Model 72913**

Panel Mt IEC61010 4mm (0.16in) Jack for Sheathed Banana Plugs

Model 72913
Panel Mount IEC61010 4mm (0.16in) Jack for
Sheathed Banana Plugs

#### **Features**

- Panel Mt. IEC61010 4mm (0.16in) Jack for Sheathed Banana Plugs.
- Solder Tab.

#### **Materials**

Body: PolyamideNut: Nickel-plated

• Solder Tab: Gold-plated Nickel Brass