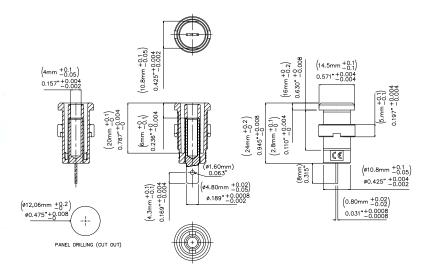

### **Model 72913**

Panel Mt IEC61010 4mm (0.16in) Jack for Sheathed Banana Plugs

Model 72913
Panel Mount IEC61010 4mm (0.16in) Jack for
Sheathed Banana Plugs

#### **Features**

- Panel Mt. IEC61010 4mm (0.16in) Jack for Sheathed Banana Plugs.
- Solder Tab.

#### **Materials**

Body: PolyamideNut: Nickel-plated

• Solder Tab: Gold-plated Nickel Brass