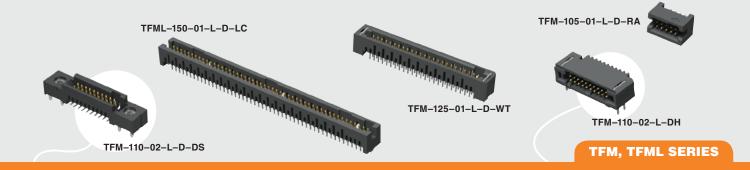

TFM-110-01-L-D-RE1-WT



TFM-110-02-L-D-LC



TFM-115-02-L-S

## (1.27 mm) .050"

## **MT & THROUGH-HOLE HEADER**



All parts within this catalog are built to Samtec's specifications. Customer specific requirements must be approved by Samtec and identified in a Samtec customer-specific drawing to apply.





All parts within this catalog are built to Samtec's specifications.

Customer specific requirements must be approved by Samtec and identified in a Samtec customer-specific drawing to apply.

## **Mouser Electronics**

Authorized Distributor

Click to View Pricing, Inventory, Delivery & Lifecycle Information:

Samtec: TFM-130-32-S-D-A