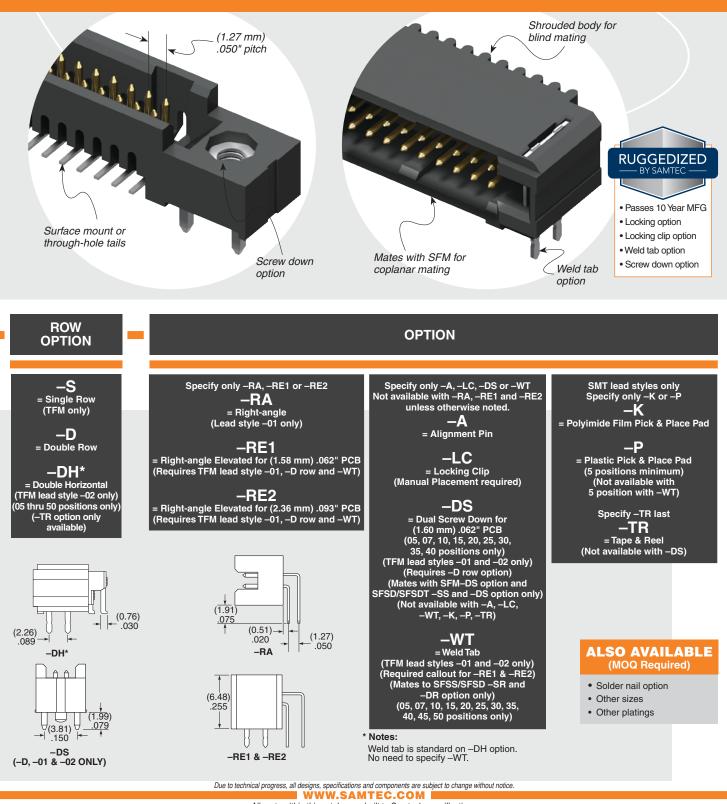

## (1.27 mm) .050"

## **MT & THROUGH-HOLE HEADER**

All parts within this catalog are built to Samtec's specifications. Customer specific requirements must be approved by Samtec and identified in a Samtec customer-specific drawing to apply.

All parts within this catalog are built to Samtec's specifications.

Customer specific requirements must be approved by Samtec and identified in a Samtec customer-specific drawing to apply.