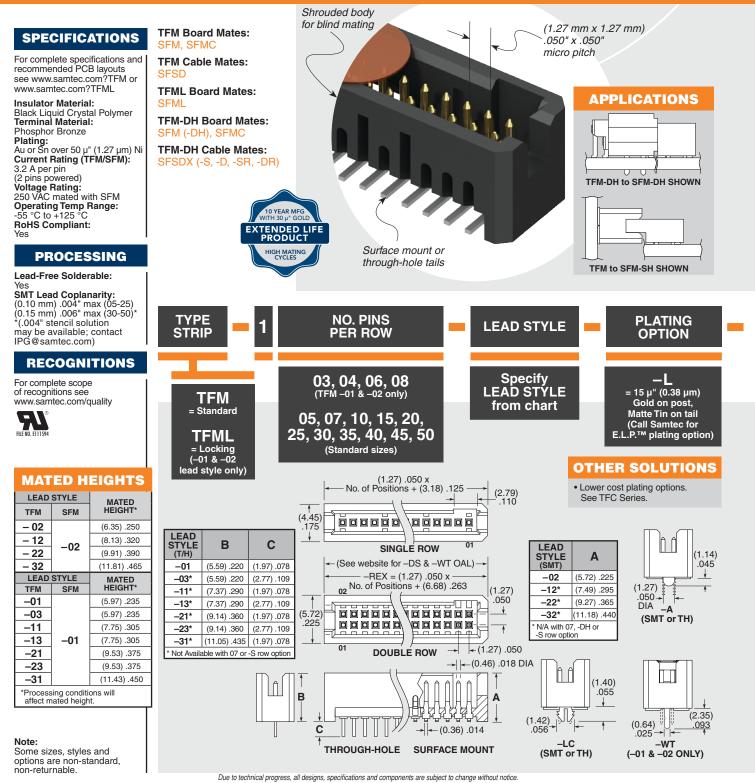

## (1.27 mm) .050"

## **MT & THROUGH-HOLE HEADER**

All parts within this catalog are built to Samtec's specifications. Customer specific requirements must be approved by Samtec and identified in a Samtec customer-specific drawing to apply.

All parts within this catalog are built to Samtec's specifications.

Customer specific requirements must be approved by Samtec and identified in a Samtec customer-specific drawing to apply.