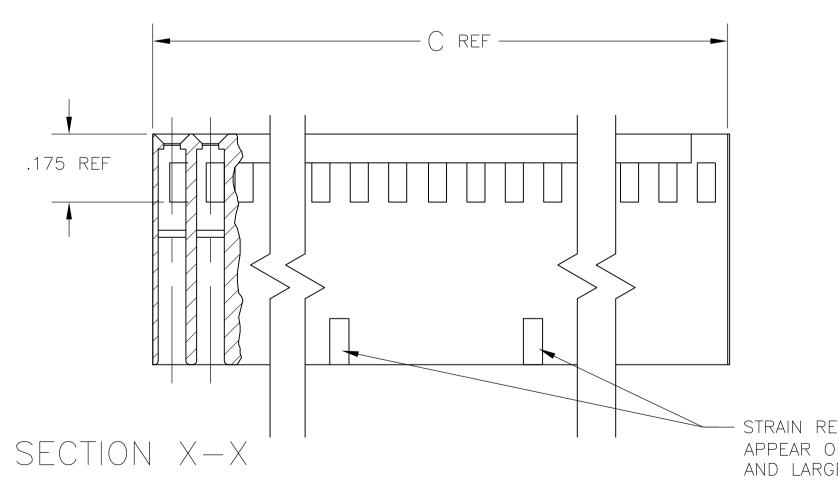

 $-.046 \pm .015$  CHARS, MARKED (WHITE) SECOND AND EVERY FIFTH CAVITY (ONE SIDE)

.100 1

SECTION Y-Y

- STRAIN RELIEF LOCATIONS WILL APPEAR ONLY ON HSG'S 20 POS. AND LARGER

> THIS DRAWING IS A CC DIMENSIONS: INCHES  $\bigoplus \square$ MATERIAL FLAME RETARDANT GLASS FILLED NYLON COLOR-BLACK PER ASTM D4066