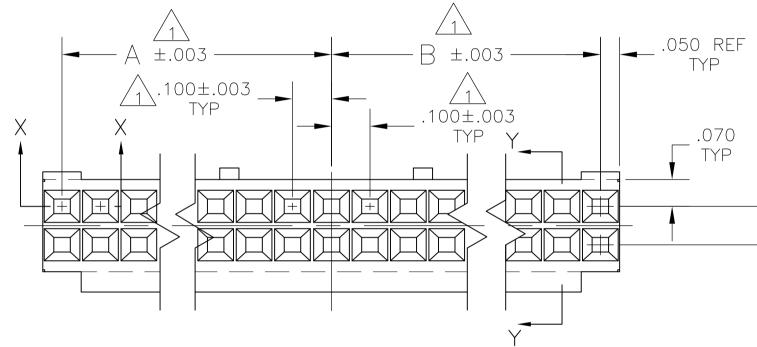

С

В

А

4805 (3/11)

| 5 | 4 3             |                                      | 2    |       |                           | 1       |      |      |
|---|-----------------|--------------------------------------|------|-------|---------------------------|---------|------|------|
| I | <br>· · · · · · | LOC                                  | DIST |       | REVISIONS                 |         |      |      |
|   |                 | AD                                   | 00   | P LTR | DESCRIPTION               | DATE    | DWN  | APVD |
|   |                 |                                      |      | Т3    | REVISED PER ECO-11-004587 | 11MAR11 | RK H | HMR  |
|   |                 |                                      |      |       |                           |         |      |      |
|   |                 |                                      |      |       |                           |         |      |      |
|   |                 | CATION DIMENSIONS<br>SES ARE NON-CUM |      |       | N INCREMENTS OF .100      | C       |      |      |