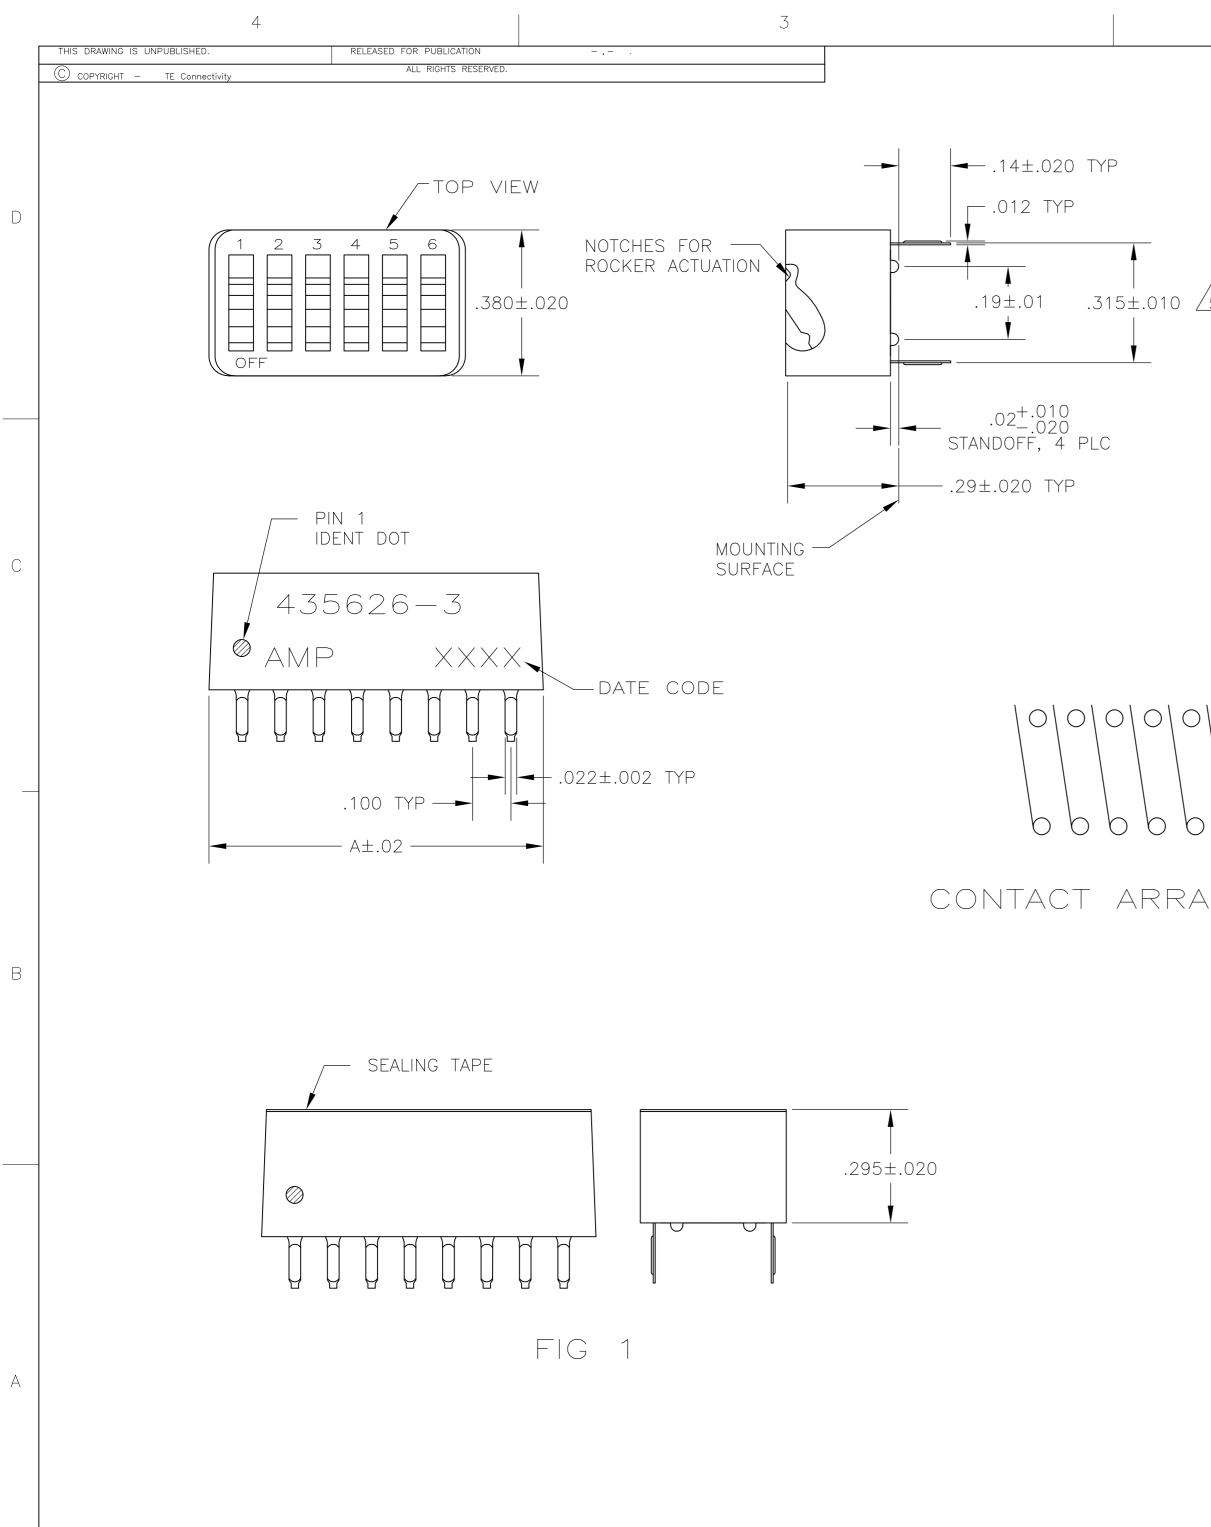

1471-9 (1/15)

|                                                                                                                                                                                                                                                                                                                                                                                                                                                                                                                                                                                                                                                                                                                                                                                                                                                                                                                                                                                                                                                                                                                                                                                                                                                                                                                                                                                                                                                                                                                                                                                                                                                                                                                                                                                                                                                       |                                                                                               | 2                                                                                               |                                |                            |                                                                     |                 | 1                            |               |                        |       |
|-------------------------------------------------------------------------------------------------------------------------------------------------------------------------------------------------------------------------------------------------------------------------------------------------------------------------------------------------------------------------------------------------------------------------------------------------------------------------------------------------------------------------------------------------------------------------------------------------------------------------------------------------------------------------------------------------------------------------------------------------------------------------------------------------------------------------------------------------------------------------------------------------------------------------------------------------------------------------------------------------------------------------------------------------------------------------------------------------------------------------------------------------------------------------------------------------------------------------------------------------------------------------------------------------------------------------------------------------------------------------------------------------------------------------------------------------------------------------------------------------------------------------------------------------------------------------------------------------------------------------------------------------------------------------------------------------------------------------------------------------------------------------------------------------------------------------------------------------------|-----------------------------------------------------------------------------------------------|-------------------------------------------------------------------------------------------------|--------------------------------|----------------------------|---------------------------------------------------------------------|-----------------|------------------------------|---------------|------------------------|-------|
|                                                                                                                                                                                                                                                                                                                                                                                                                                                                                                                                                                                                                                                                                                                                                                                                                                                                                                                                                                                                                                                                                                                                                                                                                                                                                                                                                                                                                                                                                                                                                                                                                                                                                                                                                                                                                                                       |                                                                                               |                                                                                                 |                                | REVISIONS                  |                                                                     |                 |                              |               |                        |       |
|                                                                                                                                                                                                                                                                                                                                                                                                                                                                                                                                                                                                                                                                                                                                                                                                                                                                                                                                                                                                                                                                                                                                                                                                                                                                                                                                                                                                                                                                                                                                                                                                                                                                                                                                                                                                                                                       |                                                                                               |                                                                                                 |                                | P LTR                      | DESCRIPTION                                                         |                 | DATE DWN APVD                |               | -                      |       |
|                                                                                                                                                                                                                                                                                                                                                                                                                                                                                                                                                                                                                                                                                                                                                                                                                                                                                                                                                                                                                                                                                                                                                                                                                                                                                                                                                                                                                                                                                                                                                                                                                                                                                                                                                                                                                                                       | 1.                                                                                            | FOR ADDITION<br>SPEC 108-7                                                                      |                                |                            | BF2 REVISED PER ECO-17-001607 16MAY2017 RK PO<br>NS SEE AMP PRODUCT |                 |                              |               |                        |       |
|                                                                                                                                                                                                                                                                                                                                                                                                                                                                                                                                                                                                                                                                                                                                                                                                                                                                                                                                                                                                                                                                                                                                                                                                                                                                                                                                                                                                                                                                                                                                                                                                                                                                                                                                                                                                                                                       | 2.                                                                                            | SWITCH SHO                                                                                      | SWITCH SHOWN IN OPEN POSITION. |                            |                                                                     |                 |                              |               |                        |       |
|                                                                                                                                                                                                                                                                                                                                                                                                                                                                                                                                                                                                                                                                                                                                                                                                                                                                                                                                                                                                                                                                                                                                                                                                                                                                                                                                                                                                                                                                                                                                                                                                                                                                                                                                                                                                                                                       | 3.                                                                                            | ALL CHARACTERS AND ROCKERS ARE WHITE,<br>Housing is black.                                      |                                |                            |                                                                     |                 |                              |               |                        |       |
| $\sqrt{5}$                                                                                                                                                                                                                                                                                                                                                                                                                                                                                                                                                                                                                                                                                                                                                                                                                                                                                                                                                                                                                                                                                                                                                                                                                                                                                                                                                                                                                                                                                                                                                                                                                                                                                                                                                                                                                                            | 4.                                                                                            | STAMPING WILL VARY ON 2 & 3 POSITION SIDES<br>DUE TO SPACE RESTRICTIONS.                        |                                |                            |                                                                     |                 |                              |               |                        |       |
|                                                                                                                                                                                                                                                                                                                                                                                                                                                                                                                                                                                                                                                                                                                                                                                                                                                                                                                                                                                                                                                                                                                                                                                                                                                                                                                                                                                                                                                                                                                                                                                                                                                                                                                                                                                                                                                       | 315 dimension applies at terminal tips.<br>Terminals are .300 $\pm$ :818 at mounting surface. |                                                                                                 |                                |                            |                                                                     |                 |                              |               |                        |       |
|                                                                                                                                                                                                                                                                                                                                                                                                                                                                                                                                                                                                                                                                                                                                                                                                                                                                                                                                                                                                                                                                                                                                                                                                                                                                                                                                                                                                                                                                                                                                                                                                                                                                                                                                                                                                                                                       |                                                                                               | ALL MATERIALS AND FINISHES SHALL COMPLY<br>WITH EU DIRECTIVE 2002/95/EC OF<br>27JAN2003 (ROHS). |                                |                            |                                                                     |                 |                              |               |                        |       |
|                                                                                                                                                                                                                                                                                                                                                                                                                                                                                                                                                                                                                                                                                                                                                                                                                                                                                                                                                                                                                                                                                                                                                                                                                                                                                                                                                                                                                                                                                                                                                                                                                                                                                                                                                                                                                                                       | A obsolete parts: obsolete cis streamlining<br>per d.renaud/d.sinisi                          |                                                                                                 |                                |                            |                                                                     |                 |                              |               |                        |       |
|                                                                                                                                                                                                                                                                                                                                                                                                                                                                                                                                                                                                                                                                                                                                                                                                                                                                                                                                                                                                                                                                                                                                                                                                                                                                                                                                                                                                                                                                                                                                                                                                                                                                                                                                                                                                                                                       |                                                                                               |                                                                                                 |                                |                            |                                                                     |                 |                              |               |                        | C     |
|                                                                                                                                                                                                                                                                                                                                                                                                                                                                                                                                                                                                                                                                                                                                                                                                                                                                                                                                                                                                                                                                                                                                                                                                                                                                                                                                                                                                                                                                                                                                                                                                                                                                                                                                                                                                                                                       |                                                                                               |                                                                                                 |                                | 7 OBSOLETE                 |                                                                     |                 | -1.08                        | 10            | 9-435626-4-            |       |
|                                                                                                                                                                                                                                                                                                                                                                                                                                                                                                                                                                                                                                                                                                                                                                                                                                                                                                                                                                                                                                                                                                                                                                                                                                                                                                                                                                                                                                                                                                                                                                                                                                                                                                                                                                                                                                                       |                                                                                               |                                                                                                 |                                |                            | -                                                                   |                 | .88                          | 8             | 9-435626-2             | _     |
|                                                                                                                                                                                                                                                                                                                                                                                                                                                                                                                                                                                                                                                                                                                                                                                                                                                                                                                                                                                                                                                                                                                                                                                                                                                                                                                                                                                                                                                                                                                                                                                                                                                                                                                                                                                                                                                       |                                                                                               |                                                                                                 |                                | 7 OBSOLETE                 | -                                                                   |                 | 78                           | 7             | 9-435626-1             | -     |
|                                                                                                                                                                                                                                                                                                                                                                                                                                                                                                                                                                                                                                                                                                                                                                                                                                                                                                                                                                                                                                                                                                                                                                                                                                                                                                                                                                                                                                                                                                                                                                                                                                                                                                                                                                                                                                                       |                                                                                               |                                                                                                 |                                |                            |                                                                     |                 | .68                          | 6             | 9-435626-0             | -     |
| 0/0                                                                                                                                                                                                                                                                                                                                                                                                                                                                                                                                                                                                                                                                                                                                                                                                                                                                                                                                                                                                                                                                                                                                                                                                                                                                                                                                                                                                                                                                                                                                                                                                                                                                                                                                                                                                                                                   |                                                                                               |                                                                                                 |                                | <b></b>                    | _                                                                   | FIG 1           | .48                          | 4             | 8-435626-8             |       |
|                                                                                                                                                                                                                                                                                                                                                                                                                                                                                                                                                                                                                                                                                                                                                                                                                                                                                                                                                                                                                                                                                                                                                                                                                                                                                                                                                                                                                                                                                                                                                                                                                                                                                                                                                                                                                                                       |                                                                                               |                                                                                                 |                                | OBSOLETE                   | -                                                                   |                 | 38                           | 3             | 8-435626-7             | -     |
|                                                                                                                                                                                                                                                                                                                                                                                                                                                                                                                                                                                                                                                                                                                                                                                                                                                                                                                                                                                                                                                                                                                                                                                                                                                                                                                                                                                                                                                                                                                                                                                                                                                                                                                                                                                                                                                       |                                                                                               |                                                                                                 |                                |                            |                                                                     | <u>_6</u>       | .28                          | 2             | 8-435626-6             | -     |
|                                                                                                                                                                                                                                                                                                                                                                                                                                                                                                                                                                                                                                                                                                                                                                                                                                                                                                                                                                                                                                                                                                                                                                                                                                                                                                                                                                                                                                                                                                                                                                                                                                                                                                                                                                                                                                                       |                                                                                               |                                                                                                 |                                |                            |                                                                     | <u>6</u>        | .88                          | 8             | 5-435626-5             | -     |
|                                                                                                                                                                                                                                                                                                                                                                                                                                                                                                                                                                                                                                                                                                                                                                                                                                                                                                                                                                                                                                                                                                                                                                                                                                                                                                                                                                                                                                                                                                                                                                                                                                                                                                                                                                                                                                                       |                                                                                               |                                                                                                 |                                |                            |                                                                     |                 | .58                          | 5             | 5-435626-2             |       |
| ЗЮ                                                                                                                                                                                                                                                                                                                                                                                                                                                                                                                                                                                                                                                                                                                                                                                                                                                                                                                                                                                                                                                                                                                                                                                                                                                                                                                                                                                                                                                                                                                                                                                                                                                                                                                                                                                                                                                    |                                                                                               |                                                                                                 |                                | OBSOLETE                   | -                                                                   |                 | 48-                          | 4             | 5-435626-1             |       |
|                                                                                                                                                                                                                                                                                                                                                                                                                                                                                                                                                                                                                                                                                                                                                                                                                                                                                                                                                                                                                                                                                                                                                                                                                                                                                                                                                                                                                                                                                                                                                                                                                                                                                                                                                                                                                                                       |                                                                                               |                                                                                                 |                                | OBSOLETE                   | -                                                                   |                 |                              |               | 4-435626-9             |       |
|                                                                                                                                                                                                                                                                                                                                                                                                                                                                                                                                                                                                                                                                                                                                                                                                                                                                                                                                                                                                                                                                                                                                                                                                                                                                                                                                                                                                                                                                                                                                                                                                                                                                                                                                                                                                                                                       |                                                                                               |                                                                                                 |                                | SURESEDED                  | -                                                                   |                 | 1.28                         | 12            | 4-435626-6             |       |
| ANG                                                                                                                                                                                                                                                                                                                                                                                                                                                                                                                                                                                                                                                                                                                                                                                                                                                                                                                                                                                                                                                                                                                                                                                                                                                                                                                                                                                                                                                                                                                                                                                                                                                                                                                                                                                                                                                   | EMI                                                                                           |                                                                                                 |                                |                            | -                                                                   |                 | 1.08                         | 10            | 4-435626-4             | 626   |
|                                                                                                                                                                                                                                                                                                                                                                                                                                                                                                                                                                                                                                                                                                                                                                                                                                                                                                                                                                                                                                                                                                                                                                                                                                                                                                                                                                                                                                                                                                                                                                                                                                                                                                                                                                                                                                                       |                                                                                               |                                                                                                 | SUPERSEDE                      | D BY 2-435668-9            | -                                                                   |                 | .98                          | 9             | 4-435626-3             | 43562 |
|                                                                                                                                                                                                                                                                                                                                                                                                                                                                                                                                                                                                                                                                                                                                                                                                                                                                                                                                                                                                                                                                                                                                                                                                                                                                                                                                                                                                                                                                                                                                                                                                                                                                                                                                                                                                                                                       |                                                                                               |                                                                                                 |                                | ∧ [                        | AS SHOWN                                                            |                 | .88                          | 8             | 4-435626-2             | 4     |
| <u>_7</u>                                                                                                                                                                                                                                                                                                                                                                                                                                                                                                                                                                                                                                                                                                                                                                                                                                                                                                                                                                                                                                                                                                                                                                                                                                                                                                                                                                                                                                                                                                                                                                                                                                                                                                                                                                                                                                             |                                                                                               |                                                                                                 |                                | 7 OBSOLETE                 |                                                                     | FIG 1           | 78                           | 7             | 4-435626-1             | B     |
|                                                                                                                                                                                                                                                                                                                                                                                                                                                                                                                                                                                                                                                                                                                                                                                                                                                                                                                                                                                                                                                                                                                                                                                                                                                                                                                                                                                                                                                                                                                                                                                                                                                                                                                                                                                                                                                       |                                                                                               |                                                                                                 | SURESEDED                      | -                          |                                                                     | .68             | 6                            | 4-435626-0    |                        |       |
| SU                                                                                                                                                                                                                                                                                                                                                                                                                                                                                                                                                                                                                                                                                                                                                                                                                                                                                                                                                                                                                                                                                                                                                                                                                                                                                                                                                                                                                                                                                                                                                                                                                                                                                                                                                                                                                                                    |                                                                                               |                                                                                                 |                                |                            |                                                                     |                 | .58                          | 5             | 3-435626-9             |       |
|                                                                                                                                                                                                                                                                                                                                                                                                                                                                                                                                                                                                                                                                                                                                                                                                                                                                                                                                                                                                                                                                                                                                                                                                                                                                                                                                                                                                                                                                                                                                                                                                                                                                                                                                                                                                                                                       |                                                                                               |                                                                                                 |                                |                            |                                                                     |                 | .48                          | 4             | 3-435626-8             |       |
|                                                                                                                                                                                                                                                                                                                                                                                                                                                                                                                                                                                                                                                                                                                                                                                                                                                                                                                                                                                                                                                                                                                                                                                                                                                                                                                                                                                                                                                                                                                                                                                                                                                                                                                                                                                                                                                       |                                                                                               |                                                                                                 |                                | 0BSOLETE                   |                                                                     |                 | - <u>.38</u><br>- <u>.28</u> | 3             | 3-435626-7             | -     |
|                                                                                                                                                                                                                                                                                                                                                                                                                                                                                                                                                                                                                                                                                                                                                                                                                                                                                                                                                                                                                                                                                                                                                                                                                                                                                                                                                                                                                                                                                                                                                                                                                                                                                                                                                                                                                                                       |                                                                                               |                                                                                                 |                                |                            | -                                                                   |                 |                              | 2             | 3 435626 6             | -     |
|                                                                                                                                                                                                                                                                                                                                                                                                                                                                                                                                                                                                                                                                                                                                                                                                                                                                                                                                                                                                                                                                                                                                                                                                                                                                                                                                                                                                                                                                                                                                                                                                                                                                                                                                                                                                                                                       |                                                                                               |                                                                                                 |                                | OBSOLETE<br>SUPERSEDED     | -                                                                   |                 | .28<br>1.08                  | 2             | 1-435626-9<br>435626-7 |       |
|                                                                                                                                                                                                                                                                                                                                                                                                                                                                                                                                                                                                                                                                                                                                                                                                                                                                                                                                                                                                                                                                                                                                                                                                                                                                                                                                                                                                                                                                                                                                                                                                                                                                                                                                                                                                                                                       |                                                                                               |                                                                                                 |                                | SOT ENGLUED                | -                                                                   |                 | .88                          | 8             | 435626-5               |       |
|                                                                                                                                                                                                                                                                                                                                                                                                                                                                                                                                                                                                                                                                                                                                                                                                                                                                                                                                                                                                                                                                                                                                                                                                                                                                                                                                                                                                                                                                                                                                                                                                                                                                                                                                                                                                                                                       |                                                                                               |                                                                                                 |                                | D BY 2-435668-7            |                                                                     |                 | .00                          | 7             | 435626-4               | -     |
|                                                                                                                                                                                                                                                                                                                                                                                                                                                                                                                                                                                                                                                                                                                                                                                                                                                                                                                                                                                                                                                                                                                                                                                                                                                                                                                                                                                                                                                                                                                                                                                                                                                                                                                                                                                                                                                       |                                                                                               |                                                                                                 |                                | DED BY 435668-5            | -                                                                   |                 | .68                          | 6             | 435626-3               | -     |
|                                                                                                                                                                                                                                                                                                                                                                                                                                                                                                                                                                                                                                                                                                                                                                                                                                                                                                                                                                                                                                                                                                                                                                                                                                                                                                                                                                                                                                                                                                                                                                                                                                                                                                                                                                                                                                                       |                                                                                               |                                                                                                 |                                |                            | -                                                                   |                 | .58                          | 5             | 435626-2               | -     |
|                                                                                                                                                                                                                                                                                                                                                                                                                                                                                                                                                                                                                                                                                                                                                                                                                                                                                                                                                                                                                                                                                                                                                                                                                                                                                                                                                                                                                                                                                                                                                                                                                                                                                                                                                                                                                                                       |                                                                                               |                                                                                                 | Γ                              | 435626-3 SHOWN             | -                                                                   |                 | .48                          | 4             | 435626-1               |       |
|                                                                                                                                                                                                                                                                                                                                                                                                                                                                                                                                                                                                                                                                                                                                                                                                                                                                                                                                                                                                                                                                                                                                                                                                                                                                                                                                                                                                                                                                                                                                                                                                                                                                                                                                                                                                                                                       |                                                                                               |                                                                                                 | L                              |                            | ТОР                                                                 | STEELING        |                              | NO. OF        |                        |       |
|                                                                                                                                                                                                                                                                                                                                                                                                                                                                                                                                                                                                                                                                                                                                                                                                                                                                                                                                                                                                                                                                                                                                                                                                                                                                                                                                                                                                                                                                                                                                                                                                                                                                                                                                                                                                                                                       |                                                                                               | [                                                                                               |                                | DUBL                       | MARKING                                                             | TAPE            | A                            | POSN.         | PART NO.               |       |
| THIS DRAWING IS A CONTROLLED DOCUMENT. DWN 1-2-90 Te Connectivity   DIMENSIONS: TOLERANCES UNLESS<br>OTHERWISE SPECIFIED: R.MILLER Te Connectivity   DIMENSIONS: TOLERANCES UNLESS<br>OTHERWISE SPECIFIED: R.MILLER SWITCH ASSY, DIP, TYPE C,<br>7000 SERIES, SPST,<br>2 PLC PRODUCT SPEC   Image: Control of the series of the serie |                                                                                               |                                                                                                 |                                |                            |                                                                     |                 |                              | ectivity      | A                      |       |
|                                                                                                                                                                                                                                                                                                                                                                                                                                                                                                                                                                                                                                                                                                                                                                                                                                                                                                                                                                                                                                                                                                                                                                                                                                                                                                                                                                                                                                                                                                                                                                                                                                                                                                                                                                                                                                                       |                                                                                               |                                                                                                 |                                |                            |                                                                     |                 |                              | C,            |                        |       |
|                                                                                                                                                                                                                                                                                                                                                                                                                                                                                                                                                                                                                                                                                                                                                                                                                                                                                                                                                                                                                                                                                                                                                                                                                                                                                                                                                                                                                                                                                                                                                                                                                                                                                                                                                                                                                                                       |                                                                                               |                                                                                                 |                                |                            |                                                                     |                 |                              |               |                        |       |
|                                                                                                                                                                                                                                                                                                                                                                                                                                                                                                                                                                                                                                                                                                                                                                                                                                                                                                                                                                                                                                                                                                                                                                                                                                                                                                                                                                                                                                                                                                                                                                                                                                                                                                                                                                                                                                                       | A PLC ± -<br>ANGLES ± SIZE CAGE CODE DRAWING NO REST                                          |                                                                                                 |                                |                            |                                                                     |                 |                              | RESTRICTED TO |                        |       |
|                                                                                                                                                                                                                                                                                                                                                                                                                                                                                                                                                                                                                                                                                                                                                                                                                                                                                                                                                                                                                                                                                                                                                                                                                                                                                                                                                                                                                                                                                                                                                                                                                                                                                                                                                                                                                                                       |                                                                                               | MATERIAL<br>HOUSING & ROCKERS: POLYESTER<br>CONTACTS: BERYLLIUM COPPER                          | ANGLES <u> </u>                | weight<br>CUSTOMER DRAWING |                                                                     | 9 <b>C-</b> 435 | SCALE                        | 1 SHEET       |                        |       |
|                                                                                                                                                                                                                                                                                                                                                                                                                                                                                                                                                                                                                                                                                                                                                                                                                                                                                                                                                                                                                                                                                                                                                                                                                                                                                                                                                                                                                                                                                                                                                                                                                                                                                                                                                                                                                                                       |                                                                                               |                                                                                                 |                                | UNAWING                    |                                                                     |                 | 4:                           |               | 1 OF 1 BF2             | ]     |