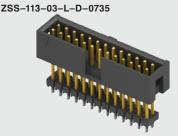

## **TSS, HTSS, ZSS SERIES**

## SHROUDED .025" SQ POST HEADERS

and options are non-standard, non-returnable. ZSS is non-standard, non-returnable.