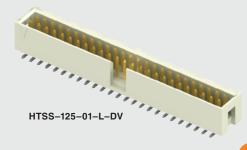

## **TSS, HTSS, ZSS SERIES**

## SHROUDED .025" SQ POST HEADERS

and options are non-standard, non-returnable. ZSS is non-standard, non-returnable.