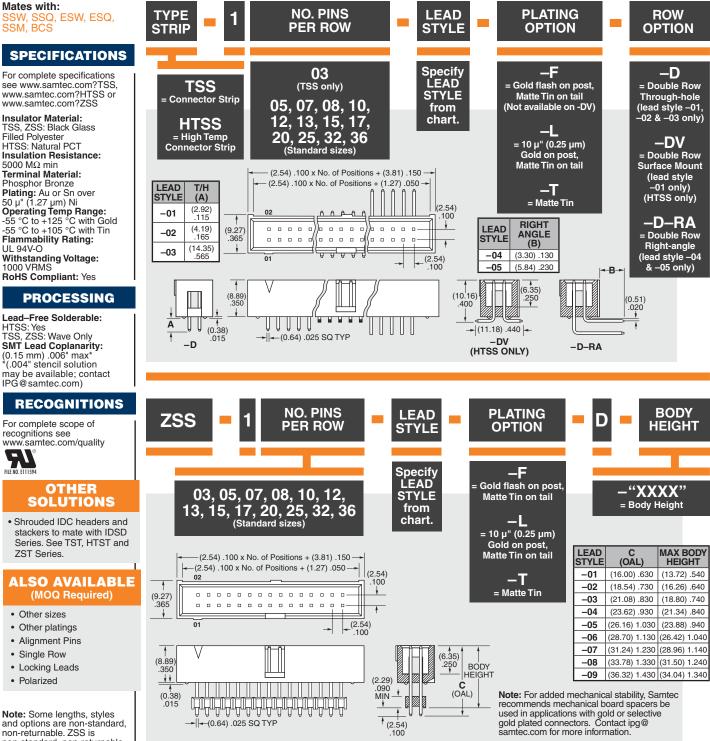

## **TSS, HTSS, ZSS SERIES**

## SHROUDED .025" SQ POST HEADERS

and options are non-standard, non-returnable. ZSS is non-standard, non-returnable.