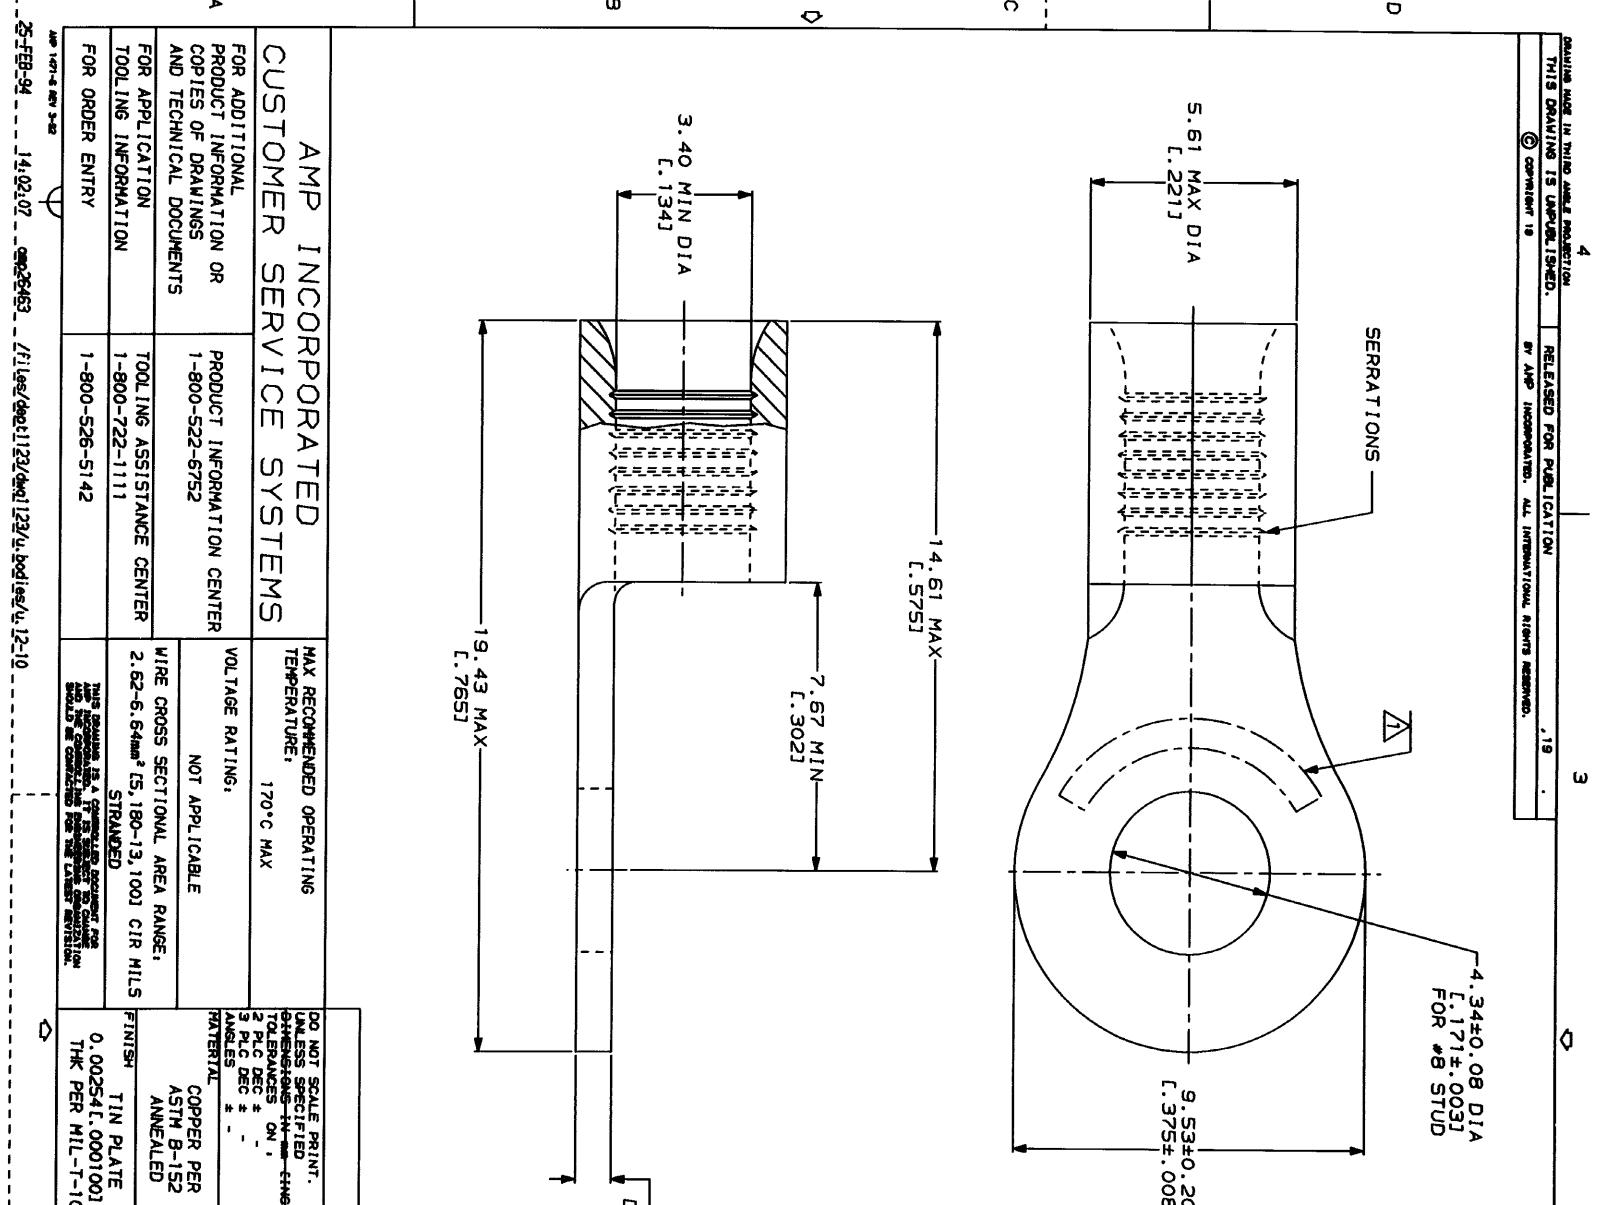

Þ

| NOTES DR 2-8-9<br>TA BA<br>TA | -0.99±0.05<br>[.039±.002] | 08<br>0<br>0<br>0