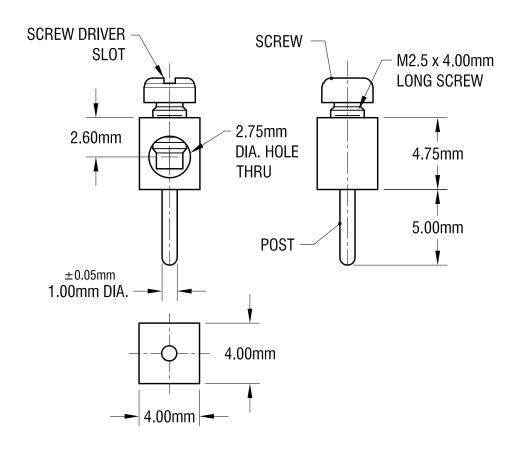

## NOTE:

1. POST: MAT'L- BRASS

FINISH- TIN PLATE

2. SCREW: MAT'L STEEL

FINISH- ZINC PLATE

3. SUGGESTED MOUNTING HOLE: 1.17mm DIA.

4. SUPPLIED ASSEMBLED

5. ALL DIMENSIONS ARE IN MILLIMETERS.