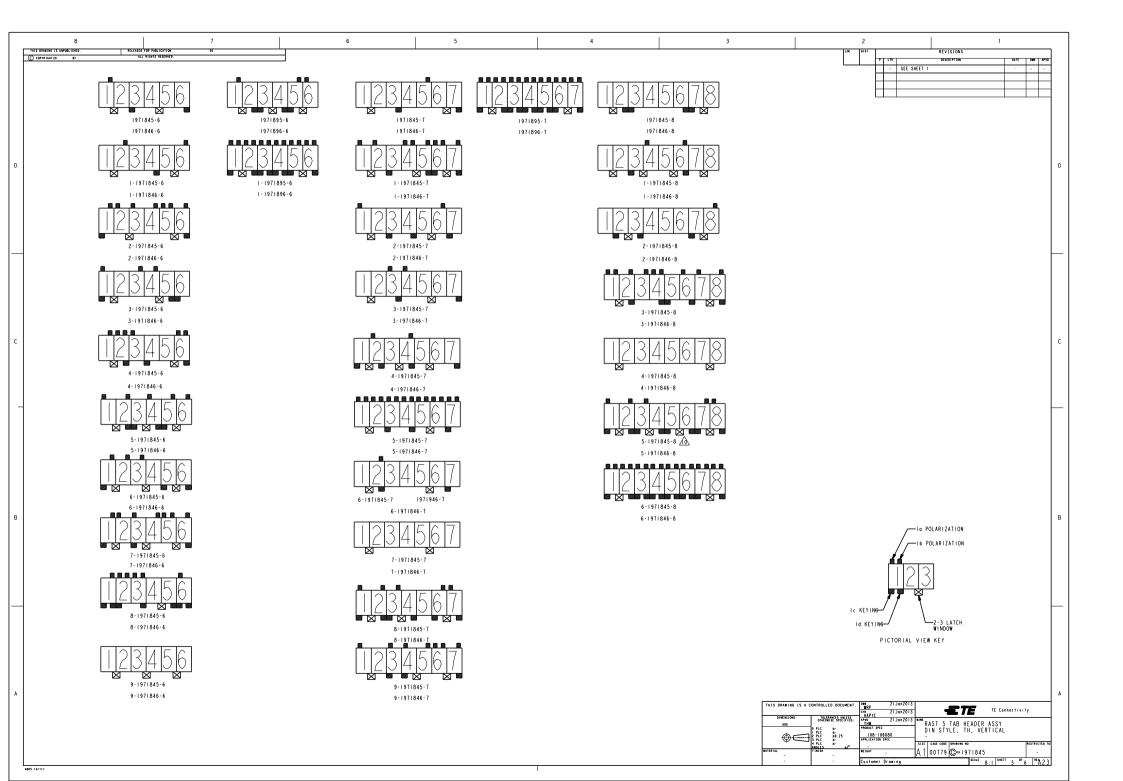

| e 1  | 8<br>DRAWING IS UNPUBLISHED. |     | RELEASED FOR FUBLICATION                                                                                | 7   | 6                                                                    | 5           |                                                                                             | 4                                                 |     |                                    |                            | 3 2                                                                                                                                                                                                                                                                                                                                                                                                                                                                                                                                                                                                                                                                                                                                                                                                                                                                                                                                                                                                                                                                                                                                                                                                                                                                               | REVISIONS                  | 1                                                                        |
|------|------------------------------|-----|---------------------------------------------------------------------------------------------------------|-----|----------------------------------------------------------------------|-------------|---------------------------------------------------------------------------------------------|---------------------------------------------------|-----|------------------------------------|----------------------------|-----------------------------------------------------------------------------------------------------------------------------------------------------------------------------------------------------------------------------------------------------------------------------------------------------------------------------------------------------------------------------------------------------------------------------------------------------------------------------------------------------------------------------------------------------------------------------------------------------------------------------------------------------------------------------------------------------------------------------------------------------------------------------------------------------------------------------------------------------------------------------------------------------------------------------------------------------------------------------------------------------------------------------------------------------------------------------------------------------------------------------------------------------------------------------------------------------------------------------------------------------------------------------------|----------------------------|--------------------------------------------------------------------------|
|      | COP1RIGHT 20 BT ·            |     | ALL BIGHTS RESERVED.                                                                                    |     |                                                                      |             |                                                                                             |                                                   |     |                                    |                            |                                                                                                                                                                                                                                                                                                                                                                                                                                                                                                                                                                                                                                                                                                                                                                                                                                                                                                                                                                                                                                                                                                                                                                                                                                                                                   | DESCRIPTION<br>SEE SHEET I |                                                                          |
|      |                              |     |                                                                                                         |     |                                                                      |             |                                                                                             |                                                   |     |                                    |                            |                                                                                                                                                                                                                                                                                                                                                                                                                                                                                                                                                                                                                                                                                                                                                                                                                                                                                                                                                                                                                                                                                                                                                                                                                                                                                   |                            |                                                                          |
|      |                              |     |                                                                                                         |     |                                                                      |             |                                                                                             | GREEN                                             | 4   |                                    | 1                          |                                                                                                                                                                                                                                                                                                                                                                                                                                                                                                                                                                                                                                                                                                                                                                                                                                                                                                                                                                                                                                                                                                                                                                                                                                                                                   |                            | 1971962-4<br>2298030-4 🚯                                                 |
|      |                              |     |                                                                                                         |     |                                                                      |             |                                                                                             |                                                   |     |                                    |                            |                                                                                                                                                                                                                                                                                                                                                                                                                                                                                                                                                                                                                                                                                                                                                                                                                                                                                                                                                                                                                                                                                                                                                                                                                                                                                   | -                          | 9-1971895-4<br>8-1971895-4                                               |
| D    |                              |     |                                                                                                         |     |                                                                      |             |                                                                                             |                                                   |     |                                    |                            |                                                                                                                                                                                                                                                                                                                                                                                                                                                                                                                                                                                                                                                                                                                                                                                                                                                                                                                                                                                                                                                                                                                                                                                                                                                                                   | -                          | 7 - 1 97 1 895 - 4<br>6 - 1 97 1 895 - 4<br>5 - 1 97 1 895 - 4           |
|      |                              |     |                                                                                                         |     |                                                                      |             |                                                                                             |                                                   |     |                                    |                            |                                                                                                                                                                                                                                                                                                                                                                                                                                                                                                                                                                                                                                                                                                                                                                                                                                                                                                                                                                                                                                                                                                                                                                                                                                                                                   | -                          | 4 - 1971895 - 4<br>3 - 1971895 - 4                                       |
|      |                              |     |                                                                                                         |     |                                                                      |             |                                                                                             |                                                   |     |                                    |                            |                                                                                                                                                                                                                                                                                                                                                                                                                                                                                                                                                                                                                                                                                                                                                                                                                                                                                                                                                                                                                                                                                                                                                                                                                                                                                   | -                          | 2 - 1971895 - 4 <u>9</u><br>1 - 1971895 - 4<br>1971895 - 4               |
| _    |                              |     |                                                                                                         |     |                                                                      |             | 6-1971845-8<br><u>8</u> 5-1971845-8                                                         |                                                   |     |                                    |                            |                                                                                                                                                                                                                                                                                                                                                                                                                                                                                                                                                                                                                                                                                                                                                                                                                                                                                                                                                                                                                                                                                                                                                                                                                                                                                   | -                          | <u>9 - 2304591 - 4</u><br>9 - 1971845 - 4                                |
|      | NATURAL                      | 8   |                                                                                                         |     | RAST 5 TAB HEADER HOUSING, 8P.                                       | 8           | <u>4 - 1971845 - 8</u><br><u>3 - 1971845 - 8</u><br><u>2 - 1971845 - 8</u>                  |                                                   | 4   | (NIT                               | 1                          | RAST 5 TAB HEADER HOUSING,4P<br>(SEE THE DETAIL LAYOUT ON SHEET 4)                                                                                                                                                                                                                                                                                                                                                                                                                                                                                                                                                                                                                                                                                                                                                                                                                                                                                                                                                                                                                                                                                                                                                                                                                | 4                          | 8 - 1 97 1 8 4 5 - 4<br>7 - 1 97 1 8 4 5 - 4<br>6 - 1 97 1 8 4 5 - 4     |
|      |                              |     |                                                                                                         |     | (SEE THE DETAIL LAYOUT ON SHEET 5)                                   |             | I - 1971845-8<br>1971845-8                                                                  |                                                   |     | BRIGHT                             |                            |                                                                                                                                                                                                                                                                                                                                                                                                                                                                                                                                                                                                                                                                                                                                                                                                                                                                                                                                                                                                                                                                                                                                                                                                                                                                                   | -                          | 5 - 1 9 7 1 8 4 5 - 4<br>4 - 1 9 7 1 8 4 5 - 4                           |
|      | RED                          |     |                                                                                                         |     |                                                                      | 5) 7        | 1971946-7<br>1971895-7<br>9-1971845-7                                                       |                                                   |     | HTIW                               |                            |                                                                                                                                                                                                                                                                                                                                                                                                                                                                                                                                                                                                                                                                                                                                                                                                                                                                                                                                                                                                                                                                                                                                                                                                                                                                                   |                            | 3 - 1 97 1 8 4 5 - 4<br>2 - 1 97 1 8 4 5 - 4<br>1 - 1 97 1 8 4 5 - 4     |
| c    |                              |     |                                                                                                         |     |                                                                      |             | 8 - 1971845 - 7<br>7 - 1971845 - 7<br>6 - 1971845 - 7                                       |                                                   |     | ~                                  |                            |                                                                                                                                                                                                                                                                                                                                                                                                                                                                                                                                                                                                                                                                                                                                                                                                                                                                                                                                                                                                                                                                                                                                                                                                                                                                                   | -                          | I 97 I 845 - 4<br>5 - I 97 I 895 - 3<br>4 - I 97 I 895 - 3               |
|      |                              |     |                                                                                                         |     | RAST 5 TAB HEADER HOUSING,7P.                                        |             | 5 - 1971845 - 7<br>4 - 1971845 - 7<br>3 - 1971845 - 7<br>2 - 1971845 - 7<br>1 - 1971845 - 7 |                                                   |     | CCONTACT<br>971895-4               | MATT TIN PLATING (2-1<br>- |                                                                                                                                                                                                                                                                                                                                                                                                                                                                                                                                                                                                                                                                                                                                                                                                                                                                                                                                                                                                                                                                                                                                                                                                                                                                                   |                            | 3-1971895-3<br>2-1971895-3                                               |
| _    |                              | 7   | TAB_CONTACT                                                                                             |     | (SEE THE DETAIL LAYOUT ON SHEET 5)                                   |             |                                                                                             | natural                                           |     | TAB (<br>w/ MATT TIN PLATING (2-19 |                            |                                                                                                                                                                                                                                                                                                                                                                                                                                                                                                                                                                                                                                                                                                                                                                                                                                                                                                                                                                                                                                                                                                                                                                                                                                                                                   | -                          | <u>I - I 97 I 895 - 3</u><br><u>I 97 I 895 - 3</u><br>9 - I 97 I 845 - 3 |
|      | NATURAL                      |     | MATT TIN PLATING<br>(5-1971845-8,<br>6-1971845-5,<br>2-1971845-6 AND<br>2-1971895-5<br>WITH BRIGHT TIN) |     |                                                                      |             | 1971845-7<br>1-1971895-6                                                                    |                                                   |     |                                    |                            |                                                                                                                                                                                                                                                                                                                                                                                                                                                                                                                                                                                                                                                                                                                                                                                                                                                                                                                                                                                                                                                                                                                                                                                                                                                                                   | -                          | 8 - 1 9 7 1 8 4 5 - 3<br>7 - 1 9 7 1 8 4 5 - 3<br>6 - 1 9 7 1 8 4 5 - 3  |
|      |                              |     |                                                                                                         |     |                                                                      |             | 1971895-6<br>9-1971845-6<br>8-1971845-6                                                     |                                                   | 3   |                                    |                            | RAST 5 TAB HEADER HOUSING.3P.<br>(SEE THE DETAIL LAYOUT ON SHEET 4)                                                                                                                                                                                                                                                                                                                                                                                                                                                                                                                                                                                                                                                                                                                                                                                                                                                                                                                                                                                                                                                                                                                                                                                                               | 3                          | <u>5-1971845-3</u><br><u>5-1971845-3</u><br><u>4-1971845-3</u>           |
|      |                              |     |                                                                                                         |     |                                                                      |             | 7 - 1971845 - 6<br>6 - 1971845 - 6<br>5 - 1971845 - 6                                       |                                                   |     |                                    |                            | (SEE THE DETAIL LAYOUT ON SHEET 4)                                                                                                                                                                                                                                                                                                                                                                                                                                                                                                                                                                                                                                                                                                                                                                                                                                                                                                                                                                                                                                                                                                                                                                                                                                                | -                          | 3 - 1971845 - 3<br>2 - 1971845 - 3<br>1 - 1971845 - 3                    |
| в    |                              | 6   |                                                                                                         |     | RAST 5 TAB HEADER HOUSING,6P.<br>(SEE THE DETAIL LAYOUT ON SHEET 5)  | ) 6         | <u>4 - 1971845 - 6</u><br><u>3 - 1971845 - 6</u>                                            |                                                   |     |                                    |                            |                                                                                                                                                                                                                                                                                                                                                                                                                                                                                                                                                                                                                                                                                                                                                                                                                                                                                                                                                                                                                                                                                                                                                                                                                                                                                   |                            | 1971845-3<br>7-1971895-2<br>B                                            |
|      |                              |     |                                                                                                         |     |                                                                      |             |                                                                                             | 2 - 1971845 - 6<br>1 - 1971845 - 6<br>1971845 - 6 |     |                                    |                            |                                                                                                                                                                                                                                                                                                                                                                                                                                                                                                                                                                                                                                                                                                                                                                                                                                                                                                                                                                                                                                                                                                                                                                                                                                                                                   |                            | -                                                                        |
|      | BLUE                         |     | +                                                                                                       |     |                                                                      |             | 1971954-5<br><u>8</u> 2-1971895-5 <u>8</u>                                                  |                                                   |     |                                    |                            |                                                                                                                                                                                                                                                                                                                                                                                                                                                                                                                                                                                                                                                                                                                                                                                                                                                                                                                                                                                                                                                                                                                                                                                                                                                                                   | -                          | 3 - 1 9 7 1 8 9 5 - 2<br>2 - 1 9 7 1 8 9 5 - 2<br>1 - 1 9 7 1 8 9 5 - 2  |
|      |                              |     |                                                                                                         |     |                                                                      |             | I - 1971895 - 5<br>1971895 - 5<br>9 - 1971845 - 5                                           |                                                   |     |                                    |                            |                                                                                                                                                                                                                                                                                                                                                                                                                                                                                                                                                                                                                                                                                                                                                                                                                                                                                                                                                                                                                                                                                                                                                                                                                                                                                   | -                          | 1971895-2<br>9-1971845-2                                                 |
|      |                              |     |                                                                                                         |     |                                                                      |             | 8 - 1971845 - 5<br>7 - 1971845 - 5                                                          |                                                   |     |                                    |                            |                                                                                                                                                                                                                                                                                                                                                                                                                                                                                                                                                                                                                                                                                                                                                                                                                                                                                                                                                                                                                                                                                                                                                                                                                                                                                   | -                          | 8 - 1 97 1 8 4 5 - 2<br>7 - 1 97 1 8 4 5 - 2<br>6 - 1 97 1 8 4 5 - 2     |
|      | NATURAL                      | 5   |                                                                                                         | ı   | RAST 5 TAB HEADER HOUSING, 5P.<br>(SEE THE DETAIL LAYOUT ON SHEET 4) | 5           | 6 - 1971845 - 5<br>5 - 1971845 - 5<br>4 - 1971845 - 5                                       |                                                   | 2   |                                    |                            | RAST 5 TAB HEADER HOUSING,2P<br>(SEE THE DETAIL LAYOUT ON SHEET 4)                                                                                                                                                                                                                                                                                                                                                                                                                                                                                                                                                                                                                                                                                                                                                                                                                                                                                                                                                                                                                                                                                                                                                                                                                | 2                          | 5 - 1 9 7 1 8 4 5 - 2<br>4 - 1 9 7 1 8 4 5 - 2                           |
|      |                              |     |                                                                                                         |     |                                                                      |             | 3 - 1971845 - 5<br>2 - 1971845 - 5<br>1 - 1971845 - 5                                       |                                                   |     |                                    |                            |                                                                                                                                                                                                                                                                                                                                                                                                                                                                                                                                                                                                                                                                                                                                                                                                                                                                                                                                                                                                                                                                                                                                                                                                                                                                                   | -                          | 3-1971845-2<br>2-1971845-2<br>1-1971845-2                                |
| A    | color                        | QTY | 0                                                                                                       | QTY | 0                                                                    | NO. OF POS. | 1971845-5<br>TE PART NO.                                                                    | color                                             | QTY | 2                                  | QTY                        |                                                                                                                                                                                                                                                                                                                                                                                                                                                                                                                                                                                                                                                                                                                                                                                                                                                                                                                                                                                                                                                                                                                                                                                                                                                                                   | NO. OF POS.                | 1971845-2<br>TE PART NO. A                                               |
|      |                              |     |                                                                                                         |     |                                                                      |             |                                                                                             |                                                   |     |                                    |                            | BEP CHARGES UNLESS TOLEARNESS UNLESS MAPTE MA | 2013                       | TE Connectivity<br>HEADER ASSY<br>TH, VERTICAL                           |
|      |                              |     |                                                                                                         |     |                                                                      |             |                                                                                             |                                                   |     |                                    |                            |                                                                                                                                                                                                                                                                                                                                                                                                                                                                                                                                                                                                                                                                                                                                                                                                                                                                                                                                                                                                                                                                                                                                                                                                                                                                                   | A 1 00779 C-               | 5 NO RESTRICTED TO<br>1971845 -                                          |
| (805 | µ11)                         |     |                                                                                                         |     |                                                                      |             | 1                                                                                           |                                                   |     |                                    |                            | - Customer Drowing                                                                                                                                                                                                                                                                                                                                                                                                                                                                                                                                                                                                                                                                                                                                                                                                                                                                                                                                                                                                                                                                                                                                                                                                                                                                |                            | SCALE 8:1 SHEET 2 OF 6 MEA23                                             |