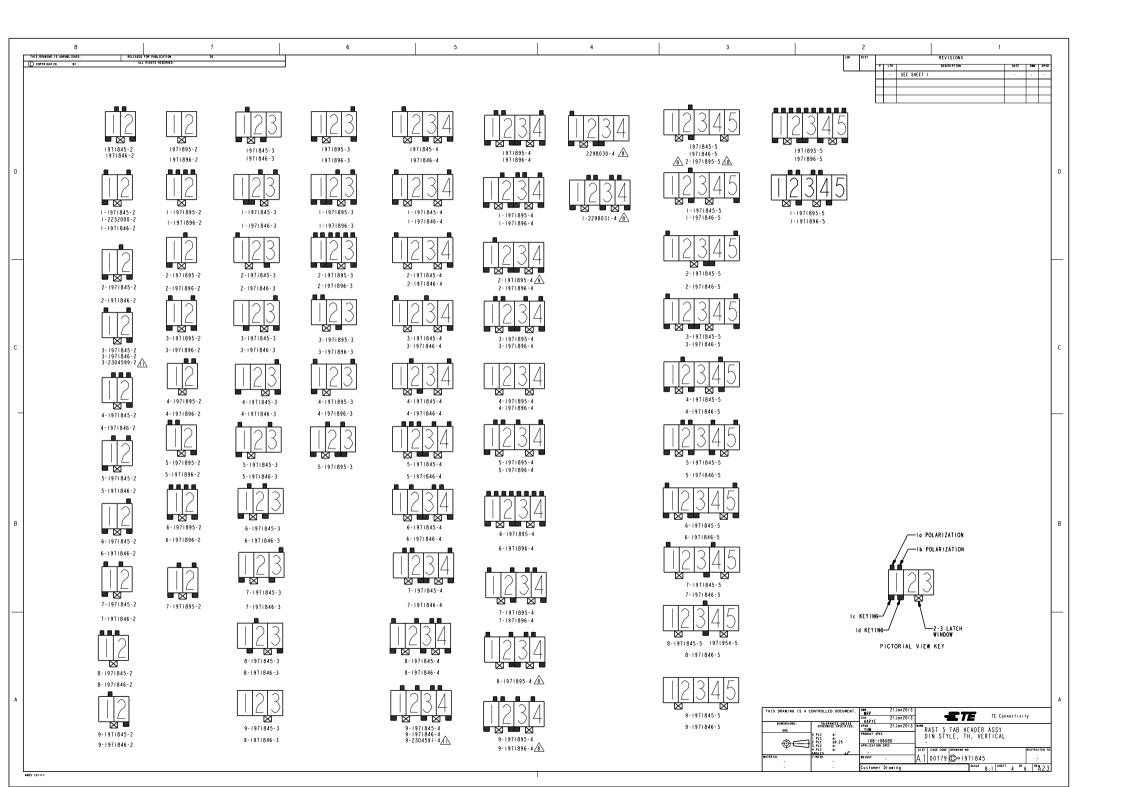

| e 1  | 8<br>DRAWING IS UNPUBLISHED. |     | RELEASED FOR FUBLICATION                                                                                | 7   | 6                                                                    | 5           |                                                                                             | 4                                                 |     |                                    |                            | 3 2                                                                                                                                                                                                                                                                                                                                                                                                                                                                                                                                                                                                                                                                                                                                                                                                                                                                                                                                                                                                                                                                                                                                                                                                                                                                               | REVISIONS                  | 1                                                                        |
|------|------------------------------|-----|---------------------------------------------------------------------------------------------------------|-----|----------------------------------------------------------------------|-------------|---------------------------------------------------------------------------------------------|---------------------------------------------------|-----|------------------------------------|----------------------------|-----------------------------------------------------------------------------------------------------------------------------------------------------------------------------------------------------------------------------------------------------------------------------------------------------------------------------------------------------------------------------------------------------------------------------------------------------------------------------------------------------------------------------------------------------------------------------------------------------------------------------------------------------------------------------------------------------------------------------------------------------------------------------------------------------------------------------------------------------------------------------------------------------------------------------------------------------------------------------------------------------------------------------------------------------------------------------------------------------------------------------------------------------------------------------------------------------------------------------------------------------------------------------------|----------------------------|--------------------------------------------------------------------------|
|      | COP1RIGHT 20 BT ·            |     | ALL BIGHTS RESERVED.                                                                                    |     |                                                                      |             |                                                                                             |                                                   |     |                                    |                            |                                                                                                                                                                                                                                                                                                                                                                                                                                                                                                                                                                                                                                                                                                                                                                                                                                                                                                                                                                                                                                                                                                                                                                                                                                                                                   | DESCRIPTION<br>SEE SHEET I |                                                                          |
|      |                              |     |                                                                                                         |     |                                                                      |             |                                                                                             |                                                   |     |                                    |                            |                                                                                                                                                                                                                                                                                                                                                                                                                                                                                                                                                                                                                                                                                                                                                                                                                                                                                                                                                                                                                                                                                                                                                                                                                                                                                   |                            |                                                                          |
|      |                              |     |                                                                                                         |     |                                                                      |             |                                                                                             | GREEN                                             | 4   |                                    | 1                          |                                                                                                                                                                                                                                                                                                                                                                                                                                                                                                                                                                                                                                                                                                                                                                                                                                                                                                                                                                                                                                                                                                                                                                                                                                                                                   |                            | 1971962-4<br>2298030-4 🚯                                                 |
|      |                              |     |                                                                                                         |     |                                                                      |             |                                                                                             |                                                   |     |                                    |                            |                                                                                                                                                                                                                                                                                                                                                                                                                                                                                                                                                                                                                                                                                                                                                                                                                                                                                                                                                                                                                                                                                                                                                                                                                                                                                   | -                          | 9-1971895-4<br>8-1971895-4                                               |
| D    |                              |     |                                                                                                         |     |                                                                      |             |                                                                                             |                                                   |     |                                    |                            |                                                                                                                                                                                                                                                                                                                                                                                                                                                                                                                                                                                                                                                                                                                                                                                                                                                                                                                                                                                                                                                                                                                                                                                                                                                                                   | -                          | 7 - 1 97 1 895 - 4<br>6 - 1 97 1 895 - 4<br>5 - 1 97 1 895 - 4           |
|      |                              |     |                                                                                                         |     |                                                                      |             |                                                                                             |                                                   |     |                                    |                            |                                                                                                                                                                                                                                                                                                                                                                                                                                                                                                                                                                                                                                                                                                                                                                                                                                                                                                                                                                                                                                                                                                                                                                                                                                                                                   | -                          | 4 - 1971895 - 4<br>3 - 1971895 - 4                                       |
|      |                              |     |                                                                                                         |     |                                                                      |             |                                                                                             |                                                   |     |                                    |                            |                                                                                                                                                                                                                                                                                                                                                                                                                                                                                                                                                                                                                                                                                                                                                                                                                                                                                                                                                                                                                                                                                                                                                                                                                                                                                   | -                          | 2 - 1971895 - 4 <u>9</u><br>1 - 1971895 - 4<br>1971895 - 4               |
| _    |                              |     |                                                                                                         |     |                                                                      |             | 6-1971845-8<br><u>8</u> 5-1971845-8                                                         |                                                   |     |                                    |                            |                                                                                                                                                                                                                                                                                                                                                                                                                                                                                                                                                                                                                                                                                                                                                                                                                                                                                                                                                                                                                                                                                                                                                                                                                                                                                   | -                          | <u>9 - 2304591 - 4</u><br>9 - 1971845 - 4                                |
|      | NATURAL                      | 8   |                                                                                                         |     | RAST 5 TAB HEADER HOUSING, 8P.                                       | 8           | <u>4 - 1971845 - 8</u><br><u>3 - 1971845 - 8</u><br><u>2 - 1971845 - 8</u>                  |                                                   | 4   | (NIT                               | 1                          | RAST 5 TAB HEADER HOUSING,4P<br>(SEE THE DETAIL LAYOUT ON SHEET 4)                                                                                                                                                                                                                                                                                                                                                                                                                                                                                                                                                                                                                                                                                                                                                                                                                                                                                                                                                                                                                                                                                                                                                                                                                | 4                          | 8 - 1 97 1 8 4 5 - 4<br>7 - 1 97 1 8 4 5 - 4<br>6 - 1 97 1 8 4 5 - 4     |
|      |                              |     |                                                                                                         |     | (SEE THE DETAIL LAYOUT ON SHEET 5)                                   |             | I - 1971845-8<br>1971845-8                                                                  |                                                   |     | BRIGHT                             |                            |                                                                                                                                                                                                                                                                                                                                                                                                                                                                                                                                                                                                                                                                                                                                                                                                                                                                                                                                                                                                                                                                                                                                                                                                                                                                                   | -                          | 5 - 1 9 7 1 8 4 5 - 4<br>4 - 1 9 7 1 8 4 5 - 4                           |
|      | RED                          |     |                                                                                                         |     |                                                                      | 5) 7        | 1971946-7<br>1971895-7<br>9-1971845-7                                                       |                                                   |     | HTIW                               |                            |                                                                                                                                                                                                                                                                                                                                                                                                                                                                                                                                                                                                                                                                                                                                                                                                                                                                                                                                                                                                                                                                                                                                                                                                                                                                                   |                            | 3 - 1 97 1 8 4 5 - 4<br>2 - 1 97 1 8 4 5 - 4<br>1 - 1 97 1 8 4 5 - 4     |
| c    |                              |     |                                                                                                         |     |                                                                      |             | 8 - 1971845 - 7<br>7 - 1971845 - 7<br>6 - 1971845 - 7                                       |                                                   |     | ~                                  |                            |                                                                                                                                                                                                                                                                                                                                                                                                                                                                                                                                                                                                                                                                                                                                                                                                                                                                                                                                                                                                                                                                                                                                                                                                                                                                                   | -                          | I 97 I 845 - 4<br>5 - I 97 I 895 - 3<br>4 - I 97 I 895 - 3               |
|      |                              |     |                                                                                                         |     | RAST 5 TAB HEADER HOUSING,7P.                                        |             | 5 - 1971845 - 7<br>4 - 1971845 - 7<br>3 - 1971845 - 7<br>2 - 1971845 - 7<br>1 - 1971845 - 7 |                                                   |     | CCONTACT<br>971895-4               | MATT TIN PLATING (2-1<br>- |                                                                                                                                                                                                                                                                                                                                                                                                                                                                                                                                                                                                                                                                                                                                                                                                                                                                                                                                                                                                                                                                                                                                                                                                                                                                                   |                            | 3-1971895-3<br>2-1971895-3                                               |
| _    |                              | 7   | TAB_CONTACT                                                                                             |     | (SEE THE DETAIL LAYOUT ON SHEET 5)                                   |             |                                                                                             | natural                                           |     | TAB (<br>w/ MATT TIN PLATING (2-19 |                            |                                                                                                                                                                                                                                                                                                                                                                                                                                                                                                                                                                                                                                                                                                                                                                                                                                                                                                                                                                                                                                                                                                                                                                                                                                                                                   | -                          | <u>I - I 97 I 895 - 3</u><br><u>I 97 I 895 - 3</u><br>9 - I 97 I 845 - 3 |
|      | NATURAL                      |     | MATT TIN PLATING<br>(5-1971845-8,<br>6-1971845-5,<br>2-1971845-6 AND<br>2-1971895-5<br>WITH BRIGHT TIN) |     |                                                                      |             | 1971845-7<br>1-1971895-6                                                                    |                                                   |     |                                    |                            |                                                                                                                                                                                                                                                                                                                                                                                                                                                                                                                                                                                                                                                                                                                                                                                                                                                                                                                                                                                                                                                                                                                                                                                                                                                                                   | -                          | 8 - 1 9 7 1 8 4 5 - 3<br>7 - 1 9 7 1 8 4 5 - 3<br>6 - 1 9 7 1 8 4 5 - 3  |
|      |                              |     |                                                                                                         |     |                                                                      |             | 1971895-6<br>9-1971845-6<br>8-1971845-6                                                     |                                                   | 3   |                                    |                            | RAST 5 TAB HEADER HOUSING.3P.<br>(SEE THE DETAIL LAYOUT ON SHEET 4)                                                                                                                                                                                                                                                                                                                                                                                                                                                                                                                                                                                                                                                                                                                                                                                                                                                                                                                                                                                                                                                                                                                                                                                                               | 3                          | <u>5-1971845-3</u><br><u>5-1971845-3</u><br><u>4-1971845-3</u>           |
|      |                              |     |                                                                                                         |     |                                                                      |             | 7 - 1971845 - 6<br>6 - 1971845 - 6<br>5 - 1971845 - 6                                       |                                                   |     |                                    |                            | (SEE THE DETAIL LAYOUT ON SHEET 4)                                                                                                                                                                                                                                                                                                                                                                                                                                                                                                                                                                                                                                                                                                                                                                                                                                                                                                                                                                                                                                                                                                                                                                                                                                                | -                          | 3 - 1971845 - 3<br>2 - 1971845 - 3<br>1 - 1971845 - 3                    |
| в    |                              | 6   |                                                                                                         |     | RAST 5 TAB HEADER HOUSING,6P.<br>(SEE THE DETAIL LAYOUT ON SHEET 5)  | ) 6         | <u>4 - 1971845 - 6</u><br><u>3 - 1971845 - 6</u>                                            |                                                   |     |                                    |                            |                                                                                                                                                                                                                                                                                                                                                                                                                                                                                                                                                                                                                                                                                                                                                                                                                                                                                                                                                                                                                                                                                                                                                                                                                                                                                   |                            | 1971845-3<br>7-1971895-2<br>B                                            |
|      |                              |     |                                                                                                         |     |                                                                      |             |                                                                                             | 2 - 1971845 - 6<br>1 - 1971845 - 6<br>1971845 - 6 |     |                                    |                            |                                                                                                                                                                                                                                                                                                                                                                                                                                                                                                                                                                                                                                                                                                                                                                                                                                                                                                                                                                                                                                                                                                                                                                                                                                                                                   |                            | -                                                                        |
|      | BLUE                         |     | +                                                                                                       |     |                                                                      |             | 1971954-5<br><u>8</u> 2-1971895-5 <u>8</u>                                                  |                                                   |     |                                    |                            |                                                                                                                                                                                                                                                                                                                                                                                                                                                                                                                                                                                                                                                                                                                                                                                                                                                                                                                                                                                                                                                                                                                                                                                                                                                                                   | -                          | 3 - 1 9 7 1 8 9 5 - 2<br>2 - 1 9 7 1 8 9 5 - 2<br>1 - 1 9 7 1 8 9 5 - 2  |
|      |                              |     |                                                                                                         |     |                                                                      |             | I - 1971895 - 5<br>1971895 - 5<br>9 - 1971845 - 5                                           |                                                   |     |                                    |                            |                                                                                                                                                                                                                                                                                                                                                                                                                                                                                                                                                                                                                                                                                                                                                                                                                                                                                                                                                                                                                                                                                                                                                                                                                                                                                   | -                          | 1971895-2<br>9-1971845-2                                                 |
|      |                              |     |                                                                                                         |     |                                                                      |             | 8 - 1971845 - 5<br>7 - 1971845 - 5                                                          |                                                   |     |                                    |                            |                                                                                                                                                                                                                                                                                                                                                                                                                                                                                                                                                                                                                                                                                                                                                                                                                                                                                                                                                                                                                                                                                                                                                                                                                                                                                   | -                          | 8 - 1 97 1 8 4 5 - 2<br>7 - 1 97 1 8 4 5 - 2<br>6 - 1 97 1 8 4 5 - 2     |
|      | NATURAL                      | 5   |                                                                                                         | ı   | RAST 5 TAB HEADER HOUSING, 5P.<br>(SEE THE DETAIL LAYOUT ON SHEET 4) | 5           | 6 - 1971845 - 5<br>5 - 1971845 - 5<br>4 - 1971845 - 5                                       |                                                   | 2   |                                    |                            | RAST 5 TAB HEADER HOUSING,2P<br>(SEE THE DETAIL LAYOUT ON SHEET 4)                                                                                                                                                                                                                                                                                                                                                                                                                                                                                                                                                                                                                                                                                                                                                                                                                                                                                                                                                                                                                                                                                                                                                                                                                | 2                          | 5 - 1 9 7 1 8 4 5 - 2<br>4 - 1 9 7 1 8 4 5 - 2                           |
|      |                              |     |                                                                                                         |     |                                                                      |             | 3 - 1971845 - 5<br>2 - 1971845 - 5<br>1 - 1971845 - 5                                       |                                                   |     |                                    |                            |                                                                                                                                                                                                                                                                                                                                                                                                                                                                                                                                                                                                                                                                                                                                                                                                                                                                                                                                                                                                                                                                                                                                                                                                                                                                                   | -                          | 3-1971845-2<br>2-1971845-2<br>1-1971845-2                                |
| A    | color                        | QTY | 0                                                                                                       | QTY | 0                                                                    | NO. OF POS. | 1971845-5<br>TE PART NO.                                                                    | color                                             | QTY | 2                                  | QTY                        |                                                                                                                                                                                                                                                                                                                                                                                                                                                                                                                                                                                                                                                                                                                                                                                                                                                                                                                                                                                                                                                                                                                                                                                                                                                                                   | NO. OF POS.                | 1971845-2<br>TE PART NO. A                                               |
|      |                              |     |                                                                                                         |     |                                                                      |             |                                                                                             |                                                   |     |                                    |                            | BEP CHARGES UNLESS TOLEARNESS UNLESS MAPTE MA | 2013                       | TE Connectivity<br>HEADER ASSY<br>TH, VERTICAL                           |
|      |                              |     |                                                                                                         |     |                                                                      |             |                                                                                             |                                                   |     |                                    |                            |                                                                                                                                                                                                                                                                                                                                                                                                                                                                                                                                                                                                                                                                                                                                                                                                                                                                                                                                                                                                                                                                                                                                                                                                                                                                                   | A 1 00779 C-               | 5 NO RESTRICTED TO<br>1971845 -                                          |
| (805 | µ11)                         |     |                                                                                                         |     |                                                                      |             | 1                                                                                           |                                                   |     |                                    |                            | - Customer Drowing                                                                                                                                                                                                                                                                                                                                                                                                                                                                                                                                                                                                                                                                                                                                                                                                                                                                                                                                                                                                                                                                                                                                                                                                                                                                |                            | SCALE 8:1 SHEET 2 OF 6 MEA23                                             |