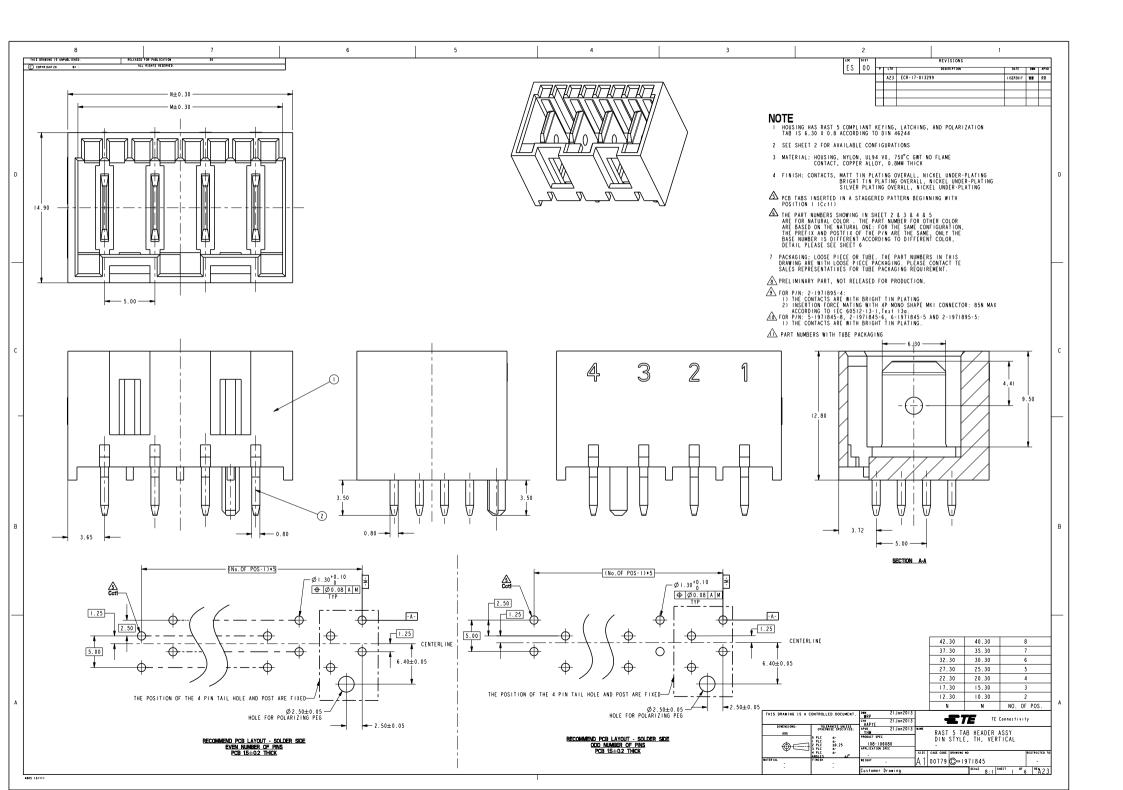

| e 1  | 8<br>DRAWING IS UNPUBLISHED. |     | RELEASED FOR FUBLICATION                                                                                | 7   | 6                                                                    | 5           |                                                                                             | 4                                                 |     |                                    |                            | 3 2                                                                                                                                                                                                                                                                                                                                                                                                                                                                                                                                                                                                                                                                                                                                                                                                                                                                                                                                                                                                                                                                                                                                                                                                                                                                               | REVISIONS                  | 1                                                                        |
|------|------------------------------|-----|---------------------------------------------------------------------------------------------------------|-----|----------------------------------------------------------------------|-------------|---------------------------------------------------------------------------------------------|---------------------------------------------------|-----|------------------------------------|----------------------------|-----------------------------------------------------------------------------------------------------------------------------------------------------------------------------------------------------------------------------------------------------------------------------------------------------------------------------------------------------------------------------------------------------------------------------------------------------------------------------------------------------------------------------------------------------------------------------------------------------------------------------------------------------------------------------------------------------------------------------------------------------------------------------------------------------------------------------------------------------------------------------------------------------------------------------------------------------------------------------------------------------------------------------------------------------------------------------------------------------------------------------------------------------------------------------------------------------------------------------------------------------------------------------------|----------------------------|--------------------------------------------------------------------------|
|      | COP1RIGHT 20 BT ·            |     | ALL BIGHTS RESERVED.                                                                                    |     |                                                                      |             |                                                                                             |                                                   |     |                                    |                            |                                                                                                                                                                                                                                                                                                                                                                                                                                                                                                                                                                                                                                                                                                                                                                                                                                                                                                                                                                                                                                                                                                                                                                                                                                                                                   | DESCRIPTION<br>SEE SHEET I |                                                                          |
|      |                              |     |                                                                                                         |     |                                                                      |             |                                                                                             |                                                   |     |                                    |                            |                                                                                                                                                                                                                                                                                                                                                                                                                                                                                                                                                                                                                                                                                                                                                                                                                                                                                                                                                                                                                                                                                                                                                                                                                                                                                   |                            |                                                                          |
|      |                              |     |                                                                                                         |     |                                                                      |             |                                                                                             | GREEN                                             | 4   |                                    | 1                          |                                                                                                                                                                                                                                                                                                                                                                                                                                                                                                                                                                                                                                                                                                                                                                                                                                                                                                                                                                                                                                                                                                                                                                                                                                                                                   |                            | 1971962-4<br>2298030-4 🚯                                                 |
|      |                              |     |                                                                                                         |     |                                                                      |             |                                                                                             |                                                   |     |                                    |                            |                                                                                                                                                                                                                                                                                                                                                                                                                                                                                                                                                                                                                                                                                                                                                                                                                                                                                                                                                                                                                                                                                                                                                                                                                                                                                   | -                          | 9-1971895-4<br>8-1971895-4                                               |
| D    |                              |     |                                                                                                         |     |                                                                      |             |                                                                                             |                                                   |     |                                    |                            |                                                                                                                                                                                                                                                                                                                                                                                                                                                                                                                                                                                                                                                                                                                                                                                                                                                                                                                                                                                                                                                                                                                                                                                                                                                                                   | -                          | 7 - 1 97 1 895 - 4<br>6 - 1 97 1 895 - 4<br>5 - 1 97 1 895 - 4           |
|      |                              |     |                                                                                                         |     |                                                                      |             |                                                                                             |                                                   |     |                                    |                            |                                                                                                                                                                                                                                                                                                                                                                                                                                                                                                                                                                                                                                                                                                                                                                                                                                                                                                                                                                                                                                                                                                                                                                                                                                                                                   | -                          | 4 - 1971895 - 4<br>3 - 1971895 - 4                                       |
|      |                              |     |                                                                                                         |     |                                                                      |             |                                                                                             |                                                   |     |                                    |                            |                                                                                                                                                                                                                                                                                                                                                                                                                                                                                                                                                                                                                                                                                                                                                                                                                                                                                                                                                                                                                                                                                                                                                                                                                                                                                   | -                          | 2 - 1971895 - 4 <u>9</u><br>1 - 1971895 - 4<br>1971895 - 4               |
| _    |                              |     |                                                                                                         |     |                                                                      |             | 6-1971845-8<br><u>8</u> 5-1971845-8                                                         |                                                   |     |                                    |                            |                                                                                                                                                                                                                                                                                                                                                                                                                                                                                                                                                                                                                                                                                                                                                                                                                                                                                                                                                                                                                                                                                                                                                                                                                                                                                   | -                          | <u>9 - 2304591 - 4</u><br>9 - 1971845 - 4                                |
|      | NATURAL                      | 8   |                                                                                                         |     | RAST 5 TAB HEADER HOUSING, 8P.                                       | 8           | <u>4 - 1971845 - 8</u><br><u>3 - 1971845 - 8</u><br><u>2 - 1971845 - 8</u>                  |                                                   | 4   | (NIT                               | 1                          | RAST 5 TAB HEADER HOUSING,4P<br>(SEE THE DETAIL LAYOUT ON SHEET 4)                                                                                                                                                                                                                                                                                                                                                                                                                                                                                                                                                                                                                                                                                                                                                                                                                                                                                                                                                                                                                                                                                                                                                                                                                | 4                          | 8 - 1 97 1 8 4 5 - 4<br>7 - 1 97 1 8 4 5 - 4<br>6 - 1 97 1 8 4 5 - 4     |
|      |                              |     |                                                                                                         |     | (SEE THE DETAIL LAYOUT ON SHEET 5)                                   |             | I - 1971845-8<br>1971845-8                                                                  |                                                   |     | BRIGHT                             |                            |                                                                                                                                                                                                                                                                                                                                                                                                                                                                                                                                                                                                                                                                                                                                                                                                                                                                                                                                                                                                                                                                                                                                                                                                                                                                                   | -                          | 5 - 1 9 7 1 8 4 5 - 4<br>4 - 1 9 7 1 8 4 5 - 4                           |
|      | RED                          |     |                                                                                                         |     |                                                                      | 5) 7        | 1971946-7<br>1971895-7<br>9-1971845-7                                                       |                                                   |     | HTIW                               |                            |                                                                                                                                                                                                                                                                                                                                                                                                                                                                                                                                                                                                                                                                                                                                                                                                                                                                                                                                                                                                                                                                                                                                                                                                                                                                                   |                            | 3 - 1 97 1 8 4 5 - 4<br>2 - 1 97 1 8 4 5 - 4<br>1 - 1 97 1 8 4 5 - 4     |
| c    |                              |     |                                                                                                         |     |                                                                      |             | 8 - 1971845 - 7<br>7 - 1971845 - 7<br>6 - 1971845 - 7                                       |                                                   |     | ~                                  |                            |                                                                                                                                                                                                                                                                                                                                                                                                                                                                                                                                                                                                                                                                                                                                                                                                                                                                                                                                                                                                                                                                                                                                                                                                                                                                                   | -                          | I 97 I 845 - 4<br>5 - I 97 I 895 - 3<br>4 - I 97 I 895 - 3               |
|      |                              |     |                                                                                                         |     | RAST 5 TAB HEADER HOUSING,7P.                                        |             | 5 - 1971845 - 7<br>4 - 1971845 - 7<br>3 - 1971845 - 7<br>2 - 1971845 - 7<br>1 - 1971845 - 7 |                                                   |     | CCONTACT<br>971895-4               | MATT TIN PLATING (2-1<br>- |                                                                                                                                                                                                                                                                                                                                                                                                                                                                                                                                                                                                                                                                                                                                                                                                                                                                                                                                                                                                                                                                                                                                                                                                                                                                                   |                            | 3-1971895-3<br>2-1971895-3                                               |
| _    |                              | 7   | TAB_CONTACT                                                                                             |     | (SEE THE DETAIL LAYOUT ON SHEET 5)                                   |             |                                                                                             | natural                                           |     | TAB (<br>w/ MATT TIN PLATING (2-19 |                            |                                                                                                                                                                                                                                                                                                                                                                                                                                                                                                                                                                                                                                                                                                                                                                                                                                                                                                                                                                                                                                                                                                                                                                                                                                                                                   | -                          | <u>I - I 97 I 895 - 3</u><br><u>I 97 I 895 - 3</u><br>9 - I 97 I 845 - 3 |
|      | NATURAL                      |     | MATT TIN PLATING<br>(5-1971845-8,<br>6-1971845-5,<br>2-1971845-6 AND<br>2-1971895-5<br>WITH BRIGHT TIN) |     |                                                                      |             | 1971845-7<br>1-1971895-6                                                                    |                                                   |     |                                    |                            |                                                                                                                                                                                                                                                                                                                                                                                                                                                                                                                                                                                                                                                                                                                                                                                                                                                                                                                                                                                                                                                                                                                                                                                                                                                                                   | -                          | 8 - 1 9 7 1 8 4 5 - 3<br>7 - 1 9 7 1 8 4 5 - 3<br>6 - 1 9 7 1 8 4 5 - 3  |
|      |                              |     |                                                                                                         |     |                                                                      |             | 1971895-6<br>9-1971845-6<br>8-1971845-6                                                     |                                                   | 3   |                                    |                            | RAST 5 TAB HEADER HOUSING.3P.<br>(SEE THE DETAIL LAYOUT ON SHEET 4)                                                                                                                                                                                                                                                                                                                                                                                                                                                                                                                                                                                                                                                                                                                                                                                                                                                                                                                                                                                                                                                                                                                                                                                                               | 3                          | <u>5-1971845-3</u><br><u>5-1971845-3</u><br><u>4-1971845-3</u>           |
|      |                              |     |                                                                                                         |     |                                                                      |             | 7 - 1971845 - 6<br>6 - 1971845 - 6<br>5 - 1971845 - 6                                       |                                                   |     |                                    |                            | (SEE THE DETAIL LAYOUT ON SHEET 4)                                                                                                                                                                                                                                                                                                                                                                                                                                                                                                                                                                                                                                                                                                                                                                                                                                                                                                                                                                                                                                                                                                                                                                                                                                                | -                          | 3 - 1971845 - 3<br>2 - 1971845 - 3<br>1 - 1971845 - 3                    |
| в    |                              | 6   |                                                                                                         |     | RAST 5 TAB HEADER HOUSING,6P.<br>(SEE THE DETAIL LAYOUT ON SHEET 5)  | ) 6         | <u>4 - 1971845 - 6</u><br><u>3 - 1971845 - 6</u>                                            |                                                   |     |                                    |                            |                                                                                                                                                                                                                                                                                                                                                                                                                                                                                                                                                                                                                                                                                                                                                                                                                                                                                                                                                                                                                                                                                                                                                                                                                                                                                   |                            | 1971845-3<br>7-1971895-2<br>B                                            |
|      |                              |     |                                                                                                         |     |                                                                      |             |                                                                                             | 2 - 1971845 - 6<br>1 - 1971845 - 6<br>1971845 - 6 |     |                                    |                            |                                                                                                                                                                                                                                                                                                                                                                                                                                                                                                                                                                                                                                                                                                                                                                                                                                                                                                                                                                                                                                                                                                                                                                                                                                                                                   |                            | -                                                                        |
|      | BLUE                         |     | +                                                                                                       |     |                                                                      |             | 1971954-5<br><u>8</u> 2-1971895-5 <u>8</u>                                                  |                                                   |     |                                    |                            |                                                                                                                                                                                                                                                                                                                                                                                                                                                                                                                                                                                                                                                                                                                                                                                                                                                                                                                                                                                                                                                                                                                                                                                                                                                                                   | -                          | 3 - 1 9 7 1 8 9 5 - 2<br>2 - 1 9 7 1 8 9 5 - 2<br>1 - 1 9 7 1 8 9 5 - 2  |
|      |                              |     |                                                                                                         |     |                                                                      |             | I - 1971895 - 5<br>1971895 - 5<br>9 - 1971845 - 5                                           |                                                   |     |                                    |                            |                                                                                                                                                                                                                                                                                                                                                                                                                                                                                                                                                                                                                                                                                                                                                                                                                                                                                                                                                                                                                                                                                                                                                                                                                                                                                   | -                          | 1971895-2<br>9-1971845-2                                                 |
|      |                              |     |                                                                                                         |     |                                                                      |             | 8 - 1971845 - 5<br>7 - 1971845 - 5                                                          |                                                   |     |                                    |                            |                                                                                                                                                                                                                                                                                                                                                                                                                                                                                                                                                                                                                                                                                                                                                                                                                                                                                                                                                                                                                                                                                                                                                                                                                                                                                   | -                          | 8 - 1 97 1 8 4 5 - 2<br>7 - 1 97 1 8 4 5 - 2<br>6 - 1 97 1 8 4 5 - 2     |
|      | NATURAL                      | 5   |                                                                                                         | ı   | RAST 5 TAB HEADER HOUSING, 5P.<br>(SEE THE DETAIL LAYOUT ON SHEET 4) | 5           | 6 - 1971845 - 5<br>5 - 1971845 - 5<br>4 - 1971845 - 5                                       |                                                   | 2   |                                    |                            | RAST 5 TAB HEADER HOUSING,2P<br>(SEE THE DETAIL LAYOUT ON SHEET 4)                                                                                                                                                                                                                                                                                                                                                                                                                                                                                                                                                                                                                                                                                                                                                                                                                                                                                                                                                                                                                                                                                                                                                                                                                | 2                          | 5 - 1 9 7 1 8 4 5 - 2<br>4 - 1 9 7 1 8 4 5 - 2                           |
|      |                              |     |                                                                                                         |     |                                                                      |             | 3 - 1971845 - 5<br>2 - 1971845 - 5<br>1 - 1971845 - 5                                       |                                                   |     |                                    |                            |                                                                                                                                                                                                                                                                                                                                                                                                                                                                                                                                                                                                                                                                                                                                                                                                                                                                                                                                                                                                                                                                                                                                                                                                                                                                                   | -                          | 3-1971845-2<br>2-1971845-2<br>1-1971845-2                                |
| A    | color                        | QTY | 0                                                                                                       | QTY | 0                                                                    | NO. OF POS. | 1971845-5<br>TE PART NO.                                                                    | color                                             | QTY | 2                                  | QTY                        |                                                                                                                                                                                                                                                                                                                                                                                                                                                                                                                                                                                                                                                                                                                                                                                                                                                                                                                                                                                                                                                                                                                                                                                                                                                                                   | NO. OF POS.                | 1971845-2<br>TE PART NO. A                                               |
|      |                              |     |                                                                                                         |     |                                                                      |             |                                                                                             |                                                   |     |                                    |                            | BEP CHARGES UNLESS TOLEARNESS UNLESS MAPTE MA | 2013                       | TE Connectivity<br>HEADER ASSY<br>TH, VERTICAL                           |
|      |                              |     |                                                                                                         |     |                                                                      |             |                                                                                             |                                                   |     |                                    |                            |                                                                                                                                                                                                                                                                                                                                                                                                                                                                                                                                                                                                                                                                                                                                                                                                                                                                                                                                                                                                                                                                                                                                                                                                                                                                                   | A 1 00779 C-               | 5 NO RESTRICTED TO<br>1971845 -                                          |
| (805 | µ11)                         |     |                                                                                                         |     |                                                                      |             | 1                                                                                           |                                                   |     |                                    |                            | - Customer Drowing                                                                                                                                                                                                                                                                                                                                                                                                                                                                                                                                                                                                                                                                                                                                                                                                                                                                                                                                                                                                                                                                                                                                                                                                                                                                |                            | SCALE 8:1 SHEET 2 OF 6 MEA23                                             |