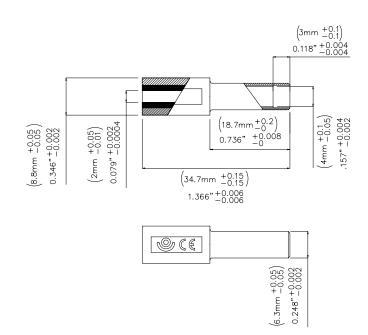

All dimensions are in inches. Tolerances (except noted):  $.xx = \pm .02^{\circ}$  (,51 mm),  $.xxx = \pm .005^{\circ}$  (,127 mm). All specifications are to the latest revisions. Specifications are subject to change without notice. Registered trademarks are the property of their respective companies.