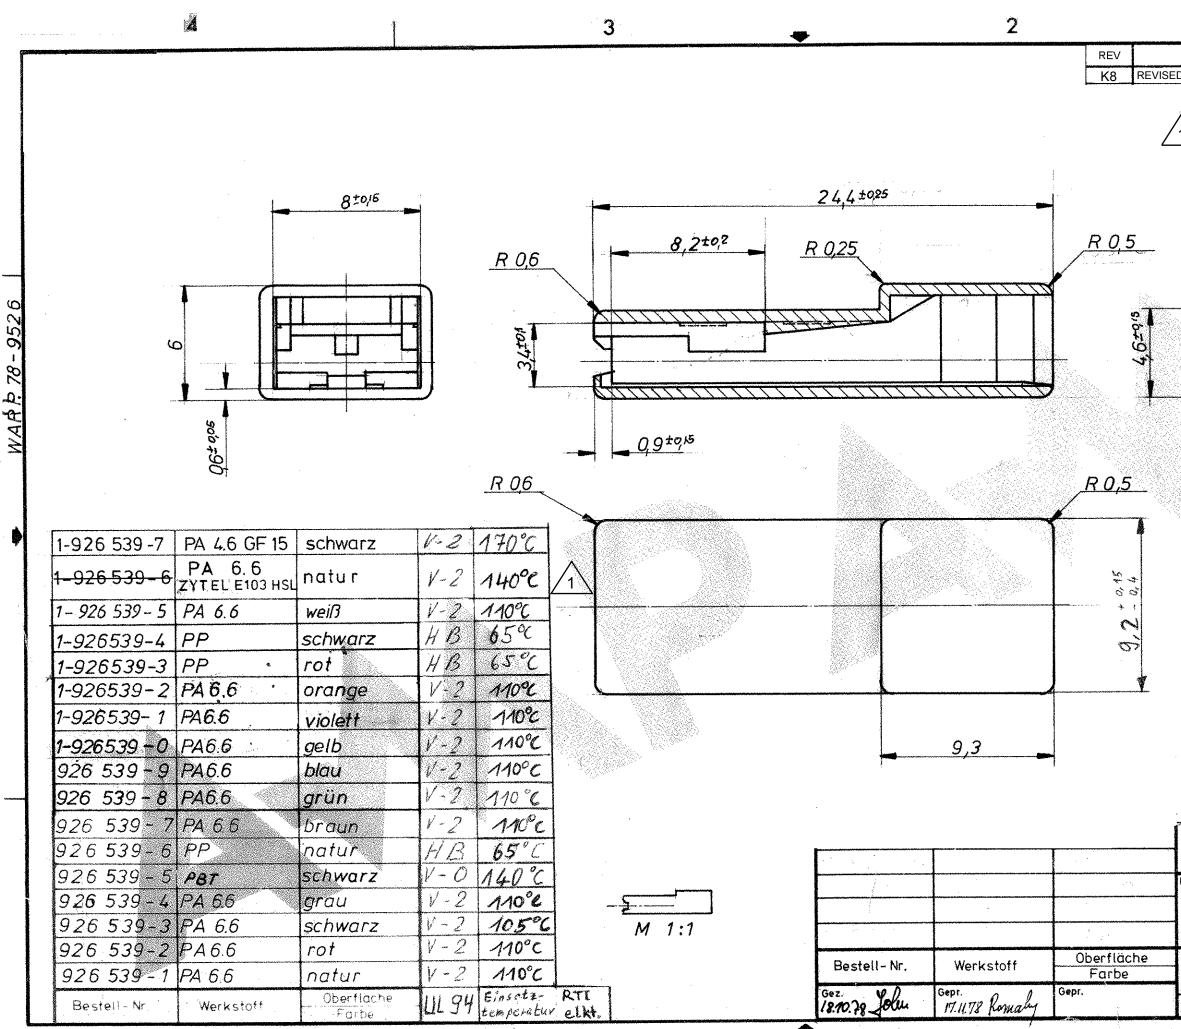

Zeichnungs - Nr. 926539

Blatt - Nr REV K8

Nicht tolerierte Maße ±0,4 mm ± 1,5°

Maßstab 5:1

Format

B